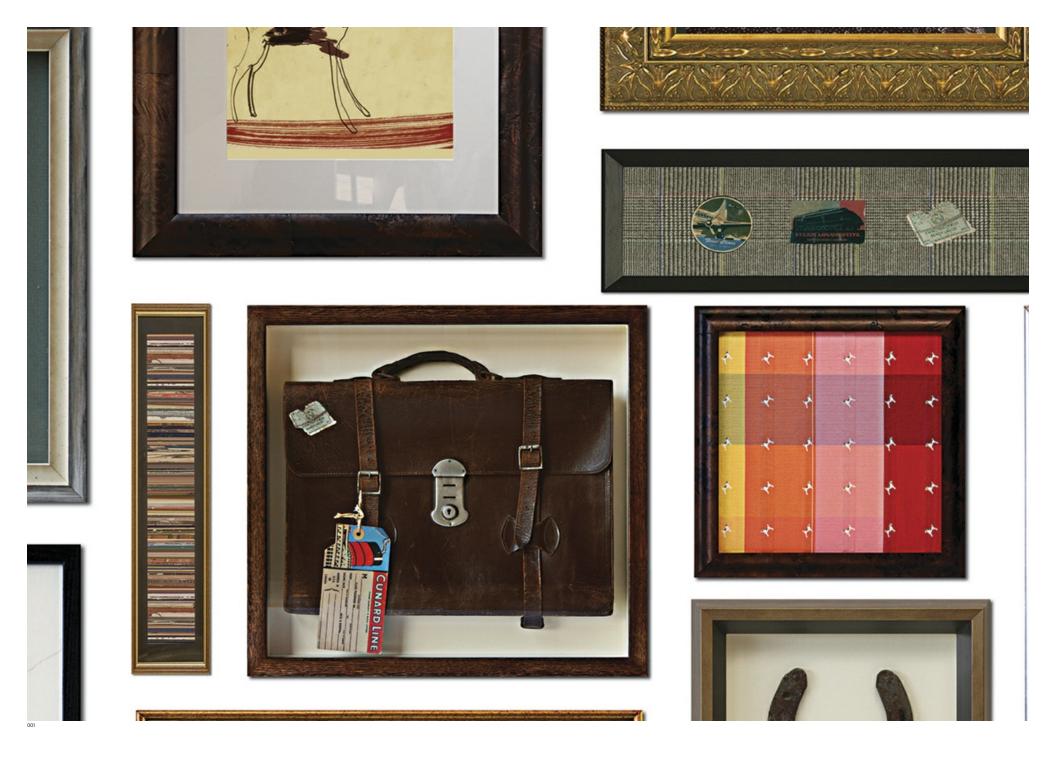

#### Brief

Arranged in the clustered style seen in Paul Smith shops around the world, Art Wall's photographs, iconic illustrations and recent textile designs reflect Smith's eclectic taste and boundless creativity.