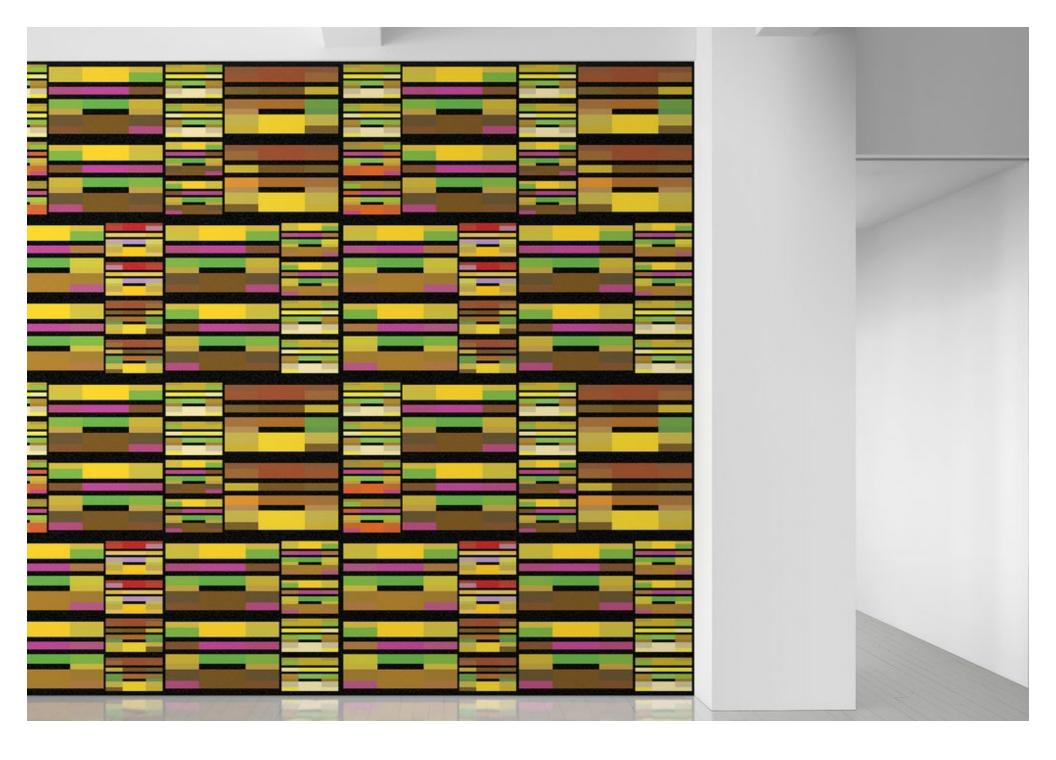

# **Application**

Walls

### Characteristics

Content: 65% Cellulose, 35% Latex Finish: PFAS-Free Protective Topcoat

Backing: None

Reference Dimension: 10' H x 16' 8" W (305cm x

508cm)

Traffic: Moderate Traffic

Customs: Repeatable, Scalable

#### Brief

In Liam Gillick's Novce/Ecvon, the palindrome of the title refers to the unity of opposites, the philosophical notion that complete opposites depend upon each other for meaning. Just as one pattern is entirely devoid of color, the other is resplendent with it.