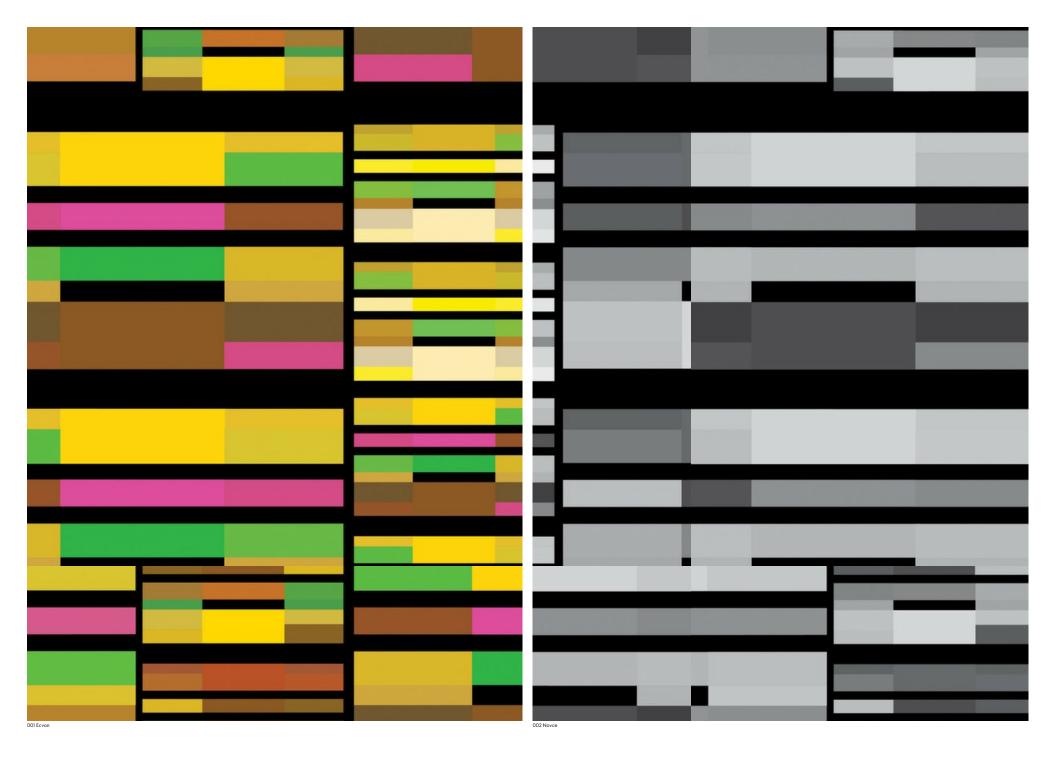

#### Brief

In Liam Gillick's Novce/Ecvon, the palindrome of the title refers to the unity of opposites, the philosophical notion that complete opposites depend upon each other for meaning. Just as one pattern is entirely devoid of color, the other is resplendent with it.