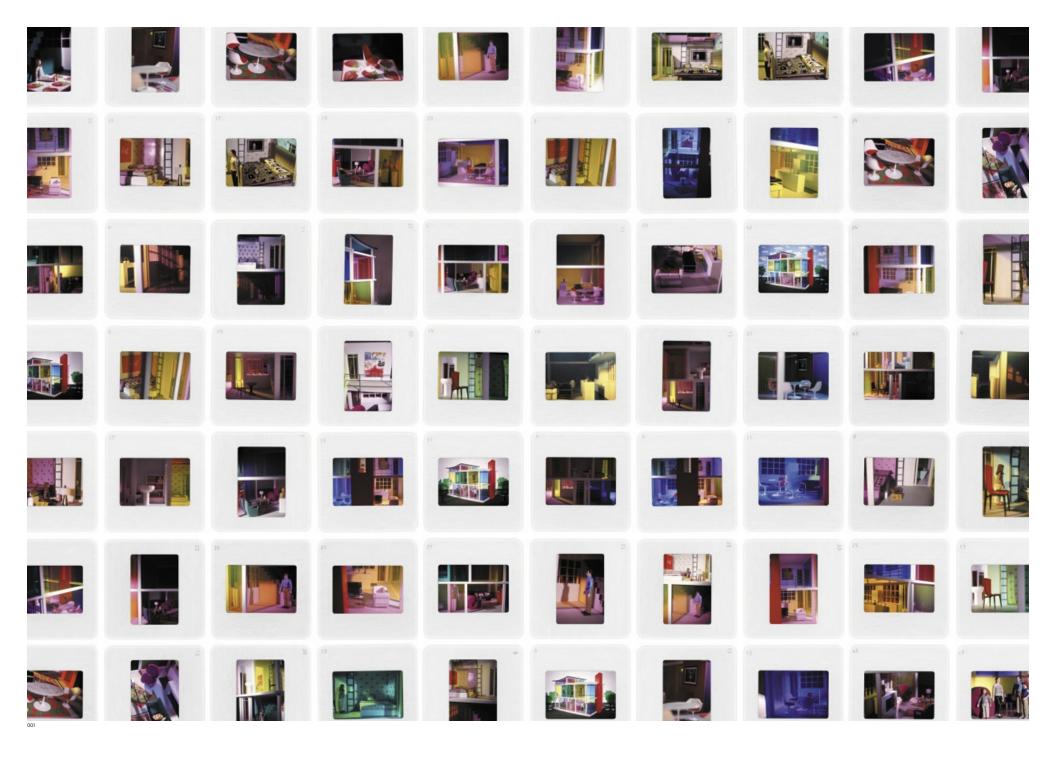

## Brief

Kaleidoscope House (Small) explores depictions of childhood fantasies and domesticity through hundreds of slides of interiors from a modernist dollhouse designed in 2000 by artist Laurie Simmons and architect Peter Wheelwright.