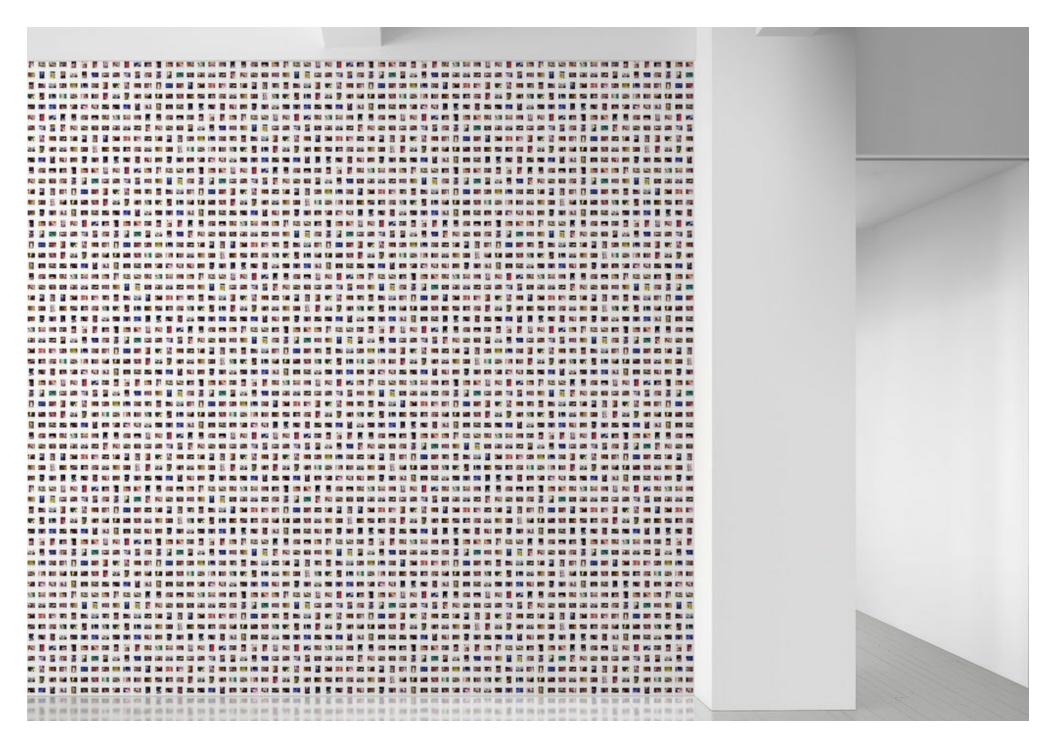

399455 Kaleidoscope House (Small)

maharam

399455 Kaleidoscope House (Small)

maharam

**Design** Laurie Simmons

**Application** Walls

## Brief

Kaleidoscope House (Small) explores depictions of childhood fantasies and domesticity through hundreds of slides of interiors from a modernist dollhouse designed in 2000 by artist Laurie Simmons and architect Peter Wheelwright.