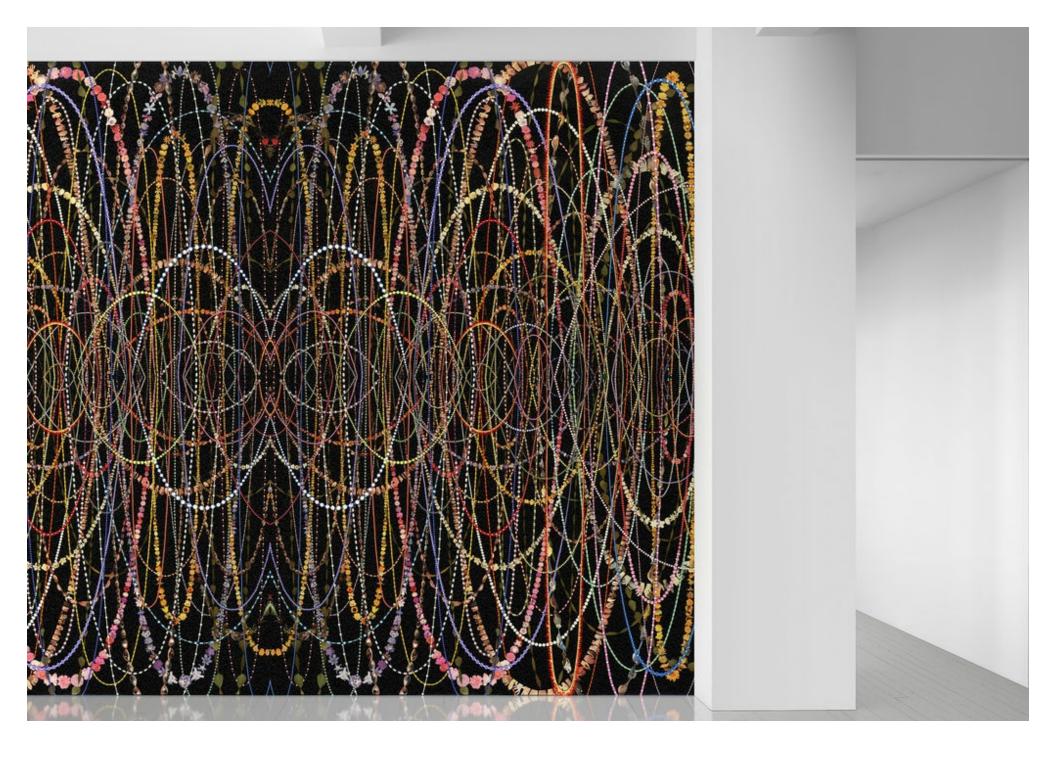

#### Brief

Echo, Wow and Flutter; Sideways, Flopped and Mirrored is based on a painting that encases strands of dried leaves and flowers, assorted pills, and photo clippings of eyes, mouths, and hands under a half inch of clear resin.

## **Application**

Walls

### **Characteristics**

Content: 65% Cellulose, 35% Latex Finish: PFAS-Free Protective Topcoat

Backing: None

Reference Dimension: 10' H x 13' 4" W (305cm x

406cm)

Traffic: Moderate Traffic

Customs: Repeatable, Scalable