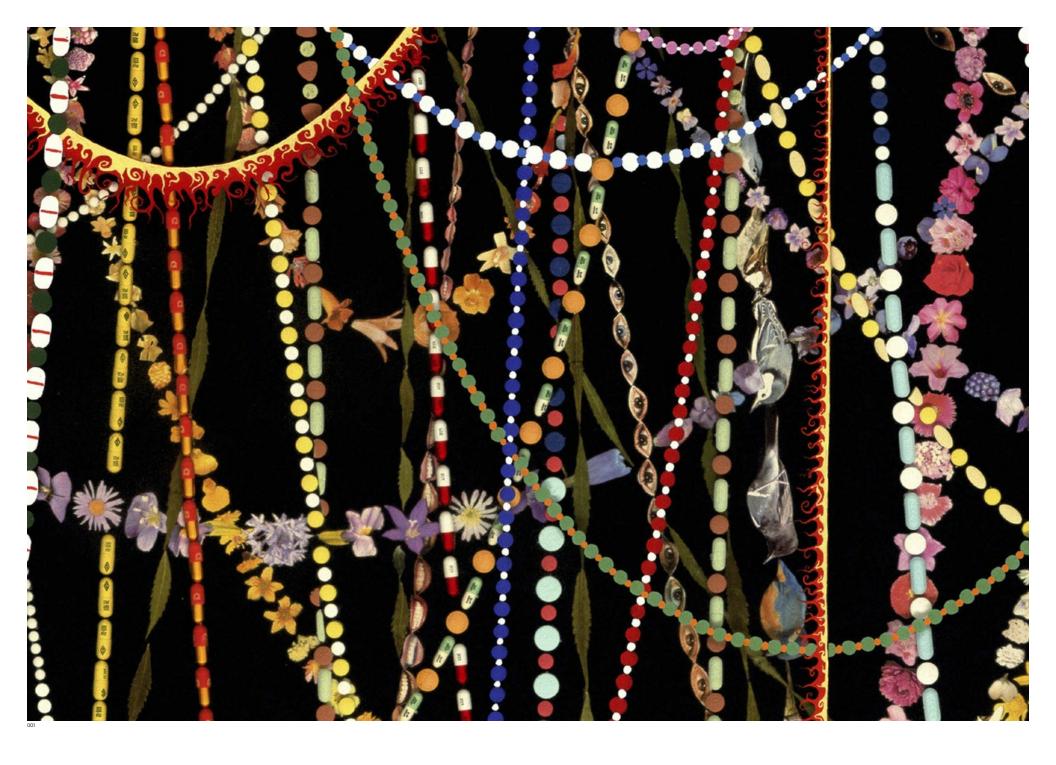

#### Brief

Echo, Wow and Flutter; Sideways, Flopped and Mirrored is based on a painting that encases strands of dried leaves and flowers, assorted pills, and photo clippings of eyes, mouths, and hands under a half inch of clear resin.