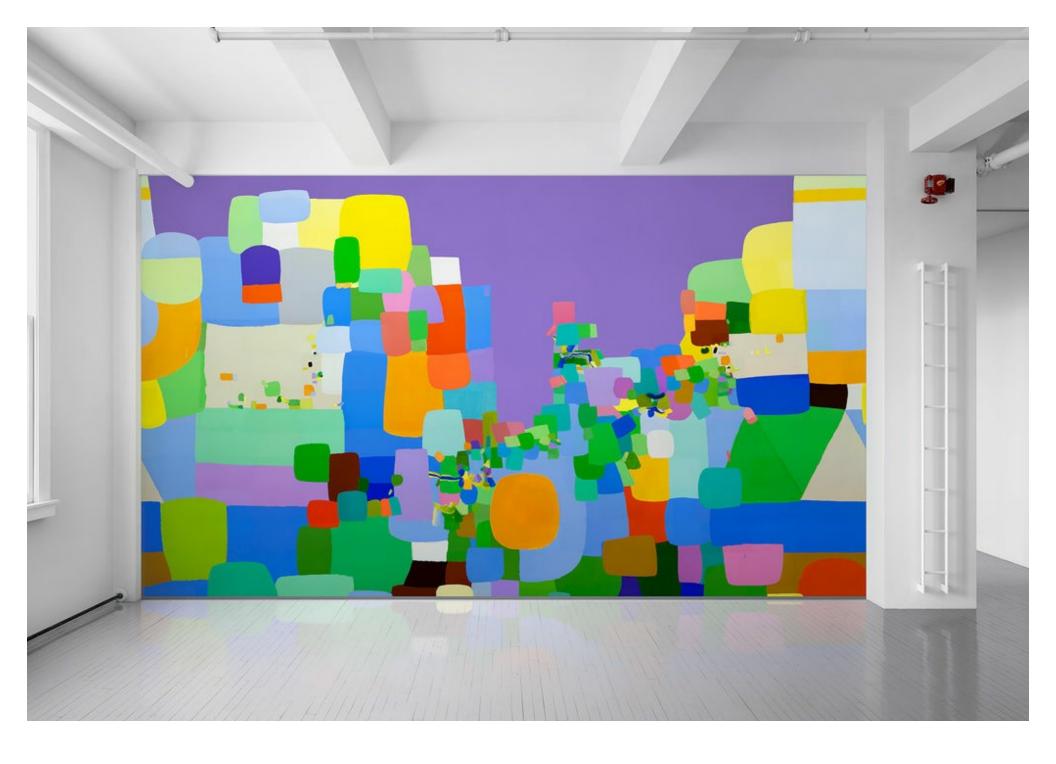

Design

Federico Herrero

**Application** 

Walls

**Characteristics** 

Content: 65% Cellulose, 35% Latex Finish: PFAS-Free Protective Topcoat

Backing: None

Reference Dimension: 10' H x 16' 8" W (305cm x

### Brief

Based on an original painting by Federico Herrero, Landscape renders the frenetic musicality of a cityscape. Through dense assemblage of vivid, organic forms, Herrero explores the ways in which color facilitates interaction with our surroundings.