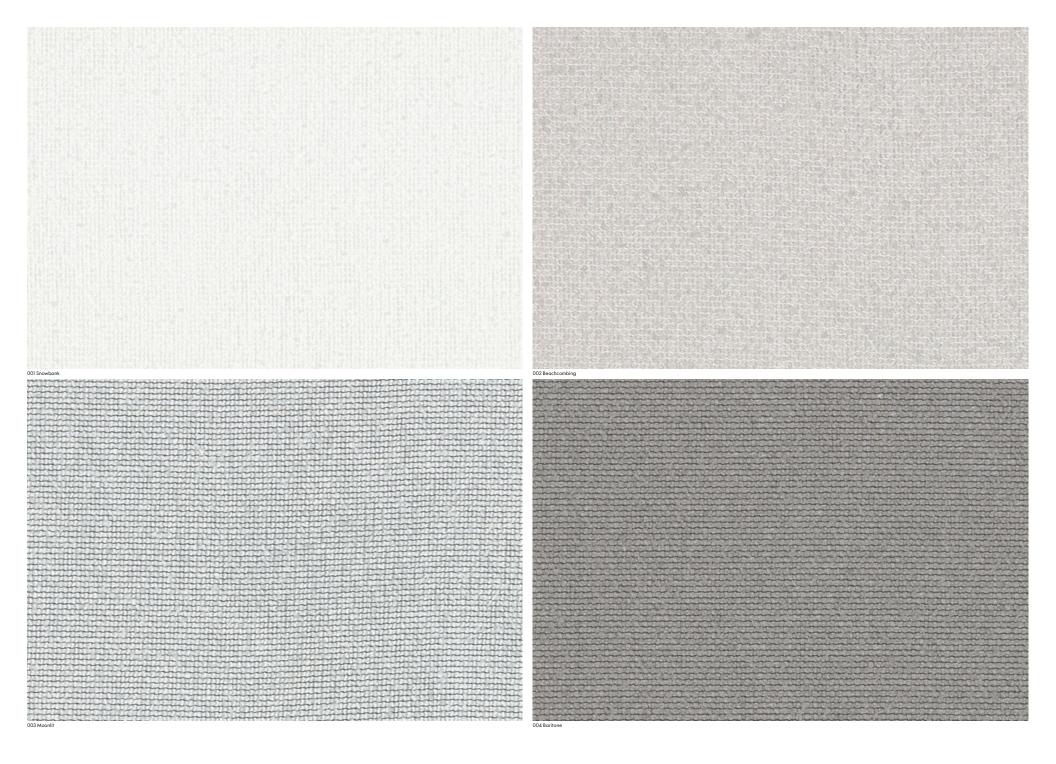

### Characteristics

Content: 100% Trevira CS Polyester

Finish: None Backing: None Width: 118" (300cm)

Bolt Size: 30 yards (27 m) Weight: 15.4 oz/ly (500 gr/lm) Country of Origin: Switzerland

Note: Shown railroaded. Reversible.