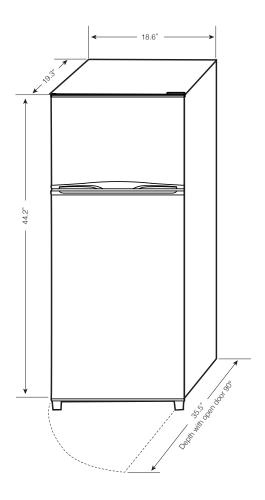

door Depth including door Depth including handle Depth with open door 90° Carton Dimensions (WxDxH) Weight (Net/Gross) ELECTRICAL                                       | Stainless Look Gray Yes Textured / Smooth Recessed  VI)  18.6 44.2 44.5 16.7 19.3 19.3 35.5 20.1 X 21.1 X 46.9 61/66             |
| Cabinet Color Door Color Door Handle Color Reversible Door Exterior Finish (Cabinet/Door) Handle Type DIMENSIONS (SEE DIAGRAM Width (in.) Height -Refrigerator Height -including Hinge Depth less door Depth including door Depth including handle Depth with open door 90° Carton Dimensions (WxDxH) Weight (Net/Gross) ELECTRICAL Power Cord Length Power Cord Location | Stainless Look Gray Yes Textured / Smooth Recessed  VI)  18.6 44.2 44.5 16.7 19.3 19.3 35.5 20.1 X 21.1 X 46.9 61/66  5.31 Right |