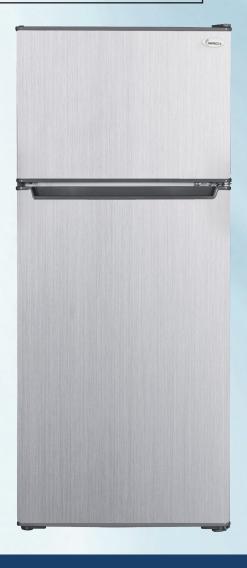

## Compact Refrigerator

4.5 Cu. Ft. with Top Mount Freezer

info@impecca.com 866-954-4440 www.impecca.com

**RC-2450** 

## 4.5 Cu. Ft. with Top Mount Freezer

## Compact

## Refrigerator

| CAPACITY                                                                                                                                                                                                                                                                                                                                                                  |                                                                                                                                  |
|---------------------------------------------------------------------------------------------------------------------------------------------------------------------------------------------------------------------------------------------------------------------------------------------------------------------------------------------------------------------------|----------------------------------------------------------------------------------------------------------------------------------|
| Total Capacity                                                                                                                                                                                                                                                                                                                                                            | 4.5 Cu. Ft.                                                                                                                      |
| Fresh Food Capacity                                                                                                                                                                                                                                                                                                                                                       | 3.3 Cu. Ft.                                                                                                                      |
| Freezer Capacity                                                                                                                                                                                                                                                                                                                                                          | 1.2 Cu. Ft.                                                                                                                      |
| GENERAL FEATURES                                                                                                                                                                                                                                                                                                                                                          | 1.2 Ou. 1 t.                                                                                                                     |
| Temperature Control                                                                                                                                                                                                                                                                                                                                                       | Mechanical                                                                                                                       |
| Defrost Type                                                                                                                                                                                                                                                                                                                                                              | Manual                                                                                                                           |
| Adjustable leveling legs                                                                                                                                                                                                                                                                                                                                                  | Yes                                                                                                                              |
| Freezer Door Type                                                                                                                                                                                                                                                                                                                                                         | Swing Door                                                                                                                       |
| Lighting                                                                                                                                                                                                                                                                                                                                                                  | Yes                                                                                                                              |
| Installation Type                                                                                                                                                                                                                                                                                                                                                         | Free standing                                                                                                                    |
| FRESH FOOD COMPARTME                                                                                                                                                                                                                                                                                                                                                      | ű                                                                                                                                |
| Transparent Crisper Drawers                                                                                                                                                                                                                                                                                                                                               | 1                                                                                                                                |
| Shelves                                                                                                                                                                                                                                                                                                                                                                   | ·                                                                                                                                |
|                                                                                                                                                                                                                                                                                                                                                                           | 2 Adjustable, 1 Fixed Glass                                                                                                      |
| Shelf Construction                                                                                                                                                                                                                                                                                                                                                        | 5.000                                                                                                                            |
| In-Door Storage                                                                                                                                                                                                                                                                                                                                                           | 3 Full Width                                                                                                                     |
| Dairy Bin                                                                                                                                                                                                                                                                                                                                                                 | No                                                                                                                               |
| Tall Bottle/Gallon Storage                                                                                                                                                                                                                                                                                                                                                | Gallon                                                                                                                           |
| FREEZER COMPARTMENT Shelves                                                                                                                                                                                                                                                                                                                                               | 1                                                                                                                                |
| In-Door Storage                                                                                                                                                                                                                                                                                                                                                           | No                                                                                                                               |
| EXTERIOR                                                                                                                                                                                                                                                                                                                                                                  | INO                                                                                                                              |
|                                                                                                                                                                                                                                                                                                                                                                           |                                                                                                                                  |
|                                                                                                                                                                                                                                                                                                                                                                           | Grav                                                                                                                             |
| Cabinet Color                                                                                                                                                                                                                                                                                                                                                             | Gray<br>Stainless Look                                                                                                           |
| Cabinet Color<br>Door Color                                                                                                                                                                                                                                                                                                                                               | Stainless Look                                                                                                                   |
| Cabinet Color Door Color Door Handle Color                                                                                                                                                                                                                                                                                                                                | Stainless Look<br>Gray                                                                                                           |
| Cabinet Color Door Color Door Handle Color Reversible Door                                                                                                                                                                                                                                                                                                                | Stainless Look<br>Gray<br>Yes                                                                                                    |
| Cabinet Color Door Color Door Handle Color Reversible Door Exterior Finish (Cabinet/Door)                                                                                                                                                                                                                                                                                 | Stainless Look Gray Yes Textured / Smooth                                                                                        |
| Cabinet Color Door Color Door Handle Color Reversible Door Exterior Finish (Cabinet/Door) Handle Type                                                                                                                                                                                                                                                                     | Stainless Look Gray Yes Textured / Smooth Recessed                                                                               |
| Cabinet Color Door Color Door Handle Color Reversible Door Exterior Finish (Cabinet/Door) Handle Type DIMENSIONS (SEE DIAGRAI                                                                                                                                                                                                                                             | Stainless Look Gray Yes Textured / Smooth Recessed                                                                               |
| Cabinet Color Door Color Door Handle Color Reversible Door Exterior Finish (Cabinet/Door) Handle Type DIMENSIONS (SEE DIAGRAM Width (in.)                                                                                                                                                                                                                                 | Stainless Look Gray Yes Textured / Smooth Recessed                                                                               |
| Cabinet Color Door Color Door Handle Color Reversible Door Exterior Finish (Cabinet/Door) Handle Type DIMENSIONS (SEE DIAGRAM Width (in.) Height -Refrigerator                                                                                                                                                                                                            | Stainless Look Gray Yes Textured / Smooth Recessed  VI)  18.6 44.2                                                               |
| Cabinet Color Door Color Door Handle Color Reversible Door Exterior Finish (Cabinet/Door) Handle Type DIMENSIONS (SEE DIAGRAM Width (in.) Height -Refrigerator Height -including Hinge                                                                                                                                                                                    | Stainless Look Gray Yes Textured / Smooth Recessed  VI)  18.6 44.2 44.5                                                          |
| Cabinet Color Door Color Door Handle Color Reversible Door Exterior Finish (Cabinet/Door) Handle Type DIMENSIONS (SEE DIAGRAM Width (in.) Height -Refrigerator Height -including Hinge Depth less door                                                                                                                                                                    | Stainless Look Gray Yes Textured / Smooth Recessed  VI)  18.6 44.2 44.5 16.7                                                     |
| Cabinet Color Door Color Door Handle Color Reversible Door Exterior Finish (Cabinet/Door) Handle Type DIMENSIONS (SEE DIAGRAM Width (in.) Height -Refrigerator Height -including Hinge Depth less door Depth including door                                                                                                                                               | Stainless Look Gray Yes Textured / Smooth Recessed  M)  18.6 44.2 44.5 16.7 19.3                                                 |
| Cabinet Color Door Color Door Handle Color Reversible Door Exterior Finish (Cabinet/Door) Handle Type DIMENSIONS (SEE DIAGRAM Width (in.) Height -Refrigerator Height -including Hinge Depth less door Depth including door Depth including handle                                                                                                                        | Stainless Look Gray Yes Textured / Smooth Recessed  VI)  18.6 44.2 44.5 16.7 19.3 19.3                                           |
| Cabinet Color Door Color Door Handle Color Reversible Door Exterior Finish (Cabinet/Door) Handle Type DIMENSIONS (SEE DIAGRAM Width (in.) Height -Refrigerator Height -including Hinge Depth less door Depth including door Depth including handle Depth with open door 90°                                                                                               | Stainless Look Gray Yes Textured / Smooth Recessed  M)  18.6 44.2 44.5 16.7 19.3                                                 |
| Cabinet Color Door Color Door Handle Color Reversible Door Exterior Finish (Cabinet/Door) Handle Type DIMENSIONS (SEE DIAGRAM Width (in.) Height -Refrigerator Height -including Hinge Depth less door Depth including door Depth including handle Depth with open door 90° Carton Dimensions (WxDxH)                                                                     | Stainless Look Gray Yes Textured / Smooth Recessed  VI)  18.6 44.2 44.5 16.7 19.3 19.3 35.5 20.1 X 21.1 X 46.9                   |
| Cabinet Color Door Color Door Handle Color Reversible Door Exterior Finish (Cabinet/Door) Handle Type DIMENSIONS (SEE DIAGRAI Width (in.) Height -Refrigerator Height -including Hinge Depth less door Depth including door Depth including handle Depth with open door 90° Carton Dimensions (WxDxH) Weight (Net/Gross)                                                  | Stainless Look Gray Yes Textured / Smooth Recessed  VI)  18.6 44.2 44.5 16.7 19.3 19.3 35.5                                      |
| Cabinet Color Door Color Door Handle Color Reversible Door Exterior Finish (Cabinet/Door) Handle Type DIMENSIONS (SEE DIAGRAM Width (in.) Height -Refrigerator Height -including Hinge Depth less door Depth including door Depth including handle Depth with open door 90° Carton Dimensions (WxDxH) Weight (Net/Gross) ELECTRICAL                                       | Stainless Look Gray Yes Textured / Smooth Recessed  VI)  18.6 44.2 44.5 16.7 19.3 19.3 35.5 20.1 X 21.1 X 46.9                   |
| Cabinet Color Door Color Door Handle Color Reversible Door Exterior Finish (Cabinet/Door) Handle Type DIMENSIONS (SEE DIAGRAI Width (in.) Height -Refrigerator Height -including Hinge Depth less door Depth including door Depth including handle Depth with open door 90° Carton Dimensions (WxDxH) Weight (Net/Gross) ELECTRICAL Power Cord Length                     | Stainless Look Gray Yes Textured / Smooth Recessed  VI)  18.6 44.2 44.5 16.7 19.3 19.3 35.5 20.1 X 21.1 X 46.9 61/66             |
| Cabinet Color Door Color Door Handle Color Reversible Door Exterior Finish (Cabinet/Door) Handle Type DIMENSIONS (SEE DIAGRAM Width (in.) Height -Refrigerator Height -including Hinge Depth less door Depth including door Depth including handle Depth with open door 90° Carton Dimensions (WxDxH) Weight (Net/Gross) ELECTRICAL                                       | Stainless Look Gray Yes Textured / Smooth Recessed  VI)  18.6 44.2 44.5 16.7 19.3 19.3 35.5 20.1 X 21.1 X 46.9 61/66             |
| Cabinet Color Door Color Door Handle Color Reversible Door Exterior Finish (Cabinet/Door) Handle Type DIMENSIONS (SEE DIAGRAM Width (in.) Height -Refrigerator Height -including Hinge Depth less door Depth including door Depth including handle Depth with open door 90° Carton Dimensions (WxDxH) Weight (Net/Gross) ELECTRICAL Power Cord Length Power Cord Location | Stainless Look Gray Yes Textured / Smooth Recessed  VI)  18.6 44.2 44.5 16.7 19.3 19.3 35.5 20.1 X 21.1 X 46.9 61/66  5.31 Right |