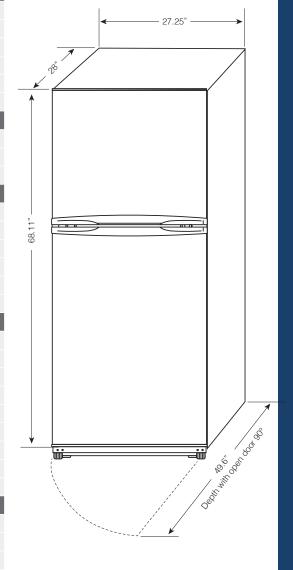

## Apartment 27. Refrigerator

27.25" width, 13.8 Cu. Ft. with Top Mount Freezer

| CAPACITY                       |                                       |
|--------------------------------|---------------------------------------|
| Total Capacity                 | 13.8 Cu. Ft.                          |
| Fresh Food Capacity            | 10.3 Cu. Ft.                          |
| Freezer Capacity               | 3.5 Cu. Ft.                           |
| GENERAL FEATURES               |                                       |
| Temperature Control            | Electronic                            |
| Defrost Type                   | Automatic                             |
| Legs                           | Front Adjustable/Rear Rolling Casters |
| Freezer Door Type              | Swing Door                            |
| Lighting                       | LED - Fresh Food Compartment          |
| Installation Type              | Freestanding                          |
| FRESH FOOD COMPARTME           | NT                                    |
| Transparent Crisper Drawers    | 2                                     |
| Shelves                        | 2 Adjustable, 1 Fixed                 |
| Shelf Construction             | Glass                                 |
| In-Door Storage                | 3 Bins, Full Width                    |
| Dairy Bin                      | No                                    |
| Tall Bottle/Gallon Storage     | Gallon                                |
| FREEZER COMPARTMENT            |                                       |
| Shelves                        | Wire                                  |
| In-Door Storage                | 2 Bins, Full Width                    |
| Ice Maker                      | No                                    |
| EXTERIOR                       |                                       |
| Cabinet Color                  | Black (SL), White (W)                 |
| Door Color                     | Stainless Look (SL), White (W)        |
| Door Handle Color              | Black(SL), White (W)                  |
| Reversible Door                | Yes                                   |
| Exterior Finish (Cabinet/Door) | Textured/Smooth                       |
| Handle Type                    | Recessed                              |
| DIMENSIONS (SEE DIAGRAI        | VI)                                   |
| Width (in.)                    | 27.25                                 |
| Refrigerator Height            | 67"                                   |
| Height -including Hinge        | 68.11"                                |
| Depth including handle         | 28                                    |
| Depth including door           | 28"                                   |
| Depth less door                | 24.5"                                 |
| Depth with open door 90°       | 49.6"                                 |
| Carton Dimensions (WxDxH)      | 28.75 X 27.18 X 70.75                 |
| Weight (Net/Gross)             | 148/161                               |
| ELECTRICAL                     |                                       |
| Power Cord Length              | 4'9"                                  |
|                                |                                       |
| Power Cord Location            | Left Side                             |
| Power Cord Location Voltage    | Left Side<br>115V/60Hz                |
|                                |                                       |