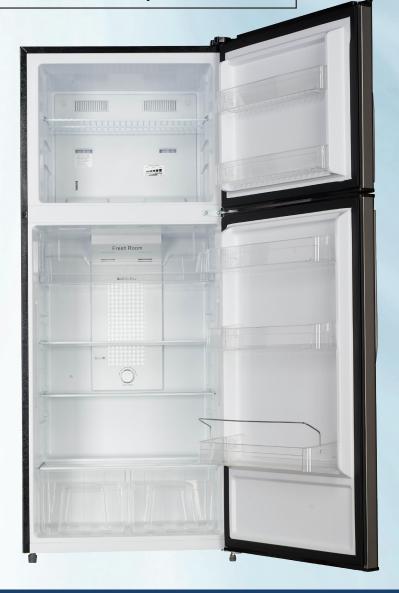

## Apartment 27. Refrigerator

27.25" width, 13.8 Cu. Ft. with Top Mount Freezer

| CAPACITY                       |                                       |
|--------------------------------|---------------------------------------|
| Total Capacity                 | 13.8 Cu. Ft.                          |
| Fresh Food Capacity            | 10.3 Cu. Ft.                          |
| Freezer Capacity               | 3.5 Cu. Ft.                           |
| GENERAL FEATURES               |                                       |
| Temperature Control            | Electronic                            |
| Defrost Type                   | Automatic                             |
| Legs                           | Front Adjustable/Rear Rolling Casters |
| Freezer Door Type              | Swing Door                            |
| Lighting                       | LED - Fresh Food Compartment          |
| Installation Type              | Freestanding                          |
| FRESH FOOD COMPARTME           | NT                                    |
| Transparent Crisper Drawers    | 2                                     |
| Shelves                        | 2 Adjustable, 1 Fixed                 |
| Shelf Construction             | Glass                                 |
| In-Door Storage                | 3 Bins, Full Width                    |
| Dairy Bin                      | No                                    |
| Tall Bottle/Gallon Storage     | Gallon                                |
| FREEZER COMPARTMENT            |                                       |
| Shelves                        | Wire                                  |
| In-Door Storage                | 2 Bins, Full Width                    |
| Ice Maker                      | No                                    |
| EXTERIOR                       |                                       |
| Cabinet Color                  | Black (SL), White (W)                 |
| Door Color                     | Stainless Look (SL), White (W)        |
| Door Handle Color              | Black(SL), White (W)                  |
| Reversible Door                | Yes                                   |
| Exterior Finish (Cabinet/Door) | Textured/Smooth                       |
| Handle Type                    | Recessed                              |
| DIMENSIONS (SEE DIAGRAI        | VI)                                   |
| Width (in.)                    | 27.25                                 |
| Refrigerator Height            | 67"                                   |
| Height -including Hinge        | 68.11"                                |
| Depth including handle         | 28                                    |
| Depth including door           | 28"                                   |
| Depth less door                | 24.5"                                 |
| Depth with open door 90°       | 49.6"                                 |
| Carton Dimensions (WxDxH)      | 28.75 X 27.18 X 70.75                 |
| Weight (Net/Gross)             | 148/161                               |
| ELECTRICAL                     |                                       |
| Power Cord Length              | 4'9"                                  |
|                                |                                       |
| Power Cord Location            | Left Side                             |
| Power Cord Location Voltage    | Left Side<br>115V/60Hz                |
|                                |                                       |