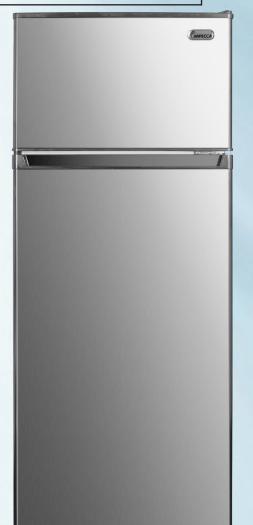

## Apartment **Refrigerator**

#### 7.3 Cu. Ft. with Top Mount Freezer

### RA-2070SLG-B

| _                                                                                  |                                         |
|------------------------------------------------------------------------------------|-----------------------------------------|
| CAPACITY                                                                           |                                         |
| Total Capacity                                                                     | 7.3 Cu. Ft.                             |
| Fresh Food Capacity                                                                | 6 Cu. Ft.                               |
| Freezer Capacity                                                                   | 1.3 Cu. Ft.                             |
| GENERAL FEATURES                                                                   |                                         |
| Temperature Control                                                                | Mechanical                              |
| Defrost Type                                                                       | Manual                                  |
| Adjustable leveling legs                                                           | Yes                                     |
| Freezer Door Type                                                                  | Swing Door                              |
| Lighting                                                                           | Yes                                     |
| Installation Type                                                                  | Free Standing                           |
| FRESH FOOD COMPARTME                                                               | NT                                      |
| Transparent Crisper Drawers                                                        | 1                                       |
| Shelves                                                                            | 3 Adjustable, 1 Fixed                   |
| Shelf Construction                                                                 | Glass                                   |
| In-Door Storage                                                                    | 3 Full Width                            |
| Dairy Bin                                                                          | No                                      |
| Tall Bottle/Gallon Storage                                                         | Gallon                                  |
| FREEZER COMPARTMENT                                                                |                                         |
| Shelves                                                                            | 1                                       |
| In-Door Storage                                                                    | No                                      |
| EXTERIOR                                                                           |                                         |
| Cabinet Color                                                                      | Gray                                    |
| Door Color                                                                         | Stainless Look                          |
| Door Handle Color                                                                  | Gray                                    |
| Reversible Door                                                                    | Yes                                     |
| Exterior Finish (Cabinet/Door)                                                     | Textured / Smooth                       |
| Handle Type                                                                        | Recessed                                |
| DIMENSIONS (SEE DIAGRA                                                             | M)                                      |
| Width (in.)                                                                        | 21.7                                    |
| Height -Refrigerator                                                               | 56.3                                    |
| Height -including Hinge                                                            | 56.3                                    |
| Depth less door                                                                    | 21                                      |
| Depth including door                                                               | 21.9                                    |
| Depth including handle                                                             | 21.9                                    |
|                                                                                    | 42.6                                    |
| Depth with open door 90°                                                           | 42.0                                    |
| Depth with open door 90°<br>Carton Dimensions (WxDxH)                              | 42.0<br>21.7 X 21.9 X 56.3              |
|                                                                                    |                                         |
| Carton Dimensions (WxDxH)                                                          | 21.7 X 21.9 X 56.3                      |
| Carton Dimensions (WxDxH)<br>Weight (Net/Gross)                                    | 21.7 X 21.9 X 56.3                      |
| Carton Dimensions (WxDxH)<br>Weight (Net/Gross)<br>ELECTRICAL                      | 21.7 X 21.9 X 56.3<br>83.8/92.6         |
| Carton Dimensions (WxDxH)<br>Weight (Net/Gross)<br>ELECTRICAL<br>Power Cord Length | 21.7 X 21.9 X 56.3<br>83.8/92.6<br>5.31 |