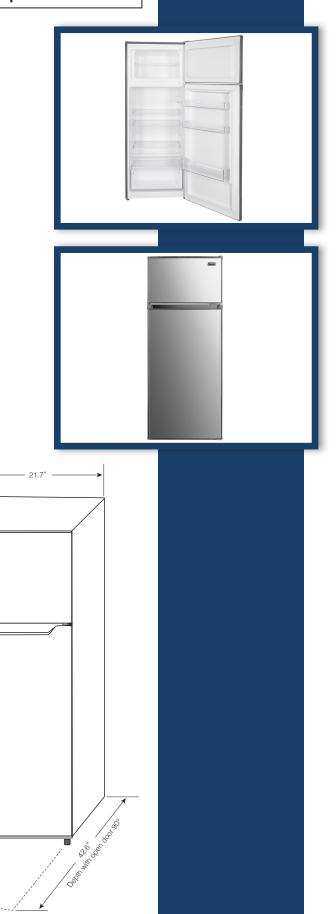

### RA-2070SLG-B

| _                                                                                  |                                         |
|------------------------------------------------------------------------------------|-----------------------------------------|
| CAPACITY                                                                           |                                         |
| Total Capacity                                                                     | 7.3 Cu. Ft.                             |
| Fresh Food Capacity                                                                | 6 Cu. Ft.                               |
| Freezer Capacity                                                                   | 1.3 Cu. Ft.                             |
| GENERAL FEATURES                                                                   |                                         |
| Temperature Control                                                                | Mechanical                              |
| Defrost Type                                                                       | Manual                                  |
| Adjustable leveling legs                                                           | Yes                                     |
| Freezer Door Type                                                                  | Swing Door                              |
| Lighting                                                                           | Yes                                     |
| Installation Type                                                                  | Free Standing                           |
| FRESH FOOD COMPARTME                                                               | NT                                      |
| Transparent Crisper Drawers                                                        | 1                                       |
| Shelves                                                                            | 3 Adjustable, 1 Fixed                   |
| Shelf Construction                                                                 | Glass                                   |
| In-Door Storage                                                                    | 3 Full Width                            |
| Dairy Bin                                                                          | No                                      |
| Tall Bottle/Gallon Storage                                                         | Gallon                                  |
| FREEZER COMPARTMENT                                                                |                                         |
| Shelves                                                                            | 1                                       |
| In-Door Storage                                                                    | No                                      |
| EXTERIOR                                                                           |                                         |
| Cabinet Color                                                                      | Gray                                    |
| Door Color                                                                         | Stainless Look                          |
| Door Handle Color                                                                  | Gray                                    |
| Reversible Door                                                                    | Yes                                     |
| Exterior Finish (Cabinet/Door)                                                     | Textured / Smooth                       |
| Handle Type                                                                        | Recessed                                |
| DIMENSIONS (SEE DIAGRA                                                             | M)                                      |
| Width (in.)                                                                        | 21.7                                    |
| Height -Refrigerator                                                               | 56.3                                    |
| Height -including Hinge                                                            | 56.3                                    |
| Depth less door                                                                    | 21                                      |
| Depth including door                                                               | 21.9                                    |
| Depth including handle                                                             | 21.9                                    |
|                                                                                    | 42.6                                    |
| Depth with open door 90°                                                           | 42.0                                    |
| Depth with open door 90°<br>Carton Dimensions (WxDxH)                              | 42.0<br>21.7 X 21.9 X 56.3              |
|                                                                                    |                                         |
| Carton Dimensions (WxDxH)                                                          | 21.7 X 21.9 X 56.3                      |
| Carton Dimensions (WxDxH)<br>Weight (Net/Gross)                                    | 21.7 X 21.9 X 56.3                      |
| Carton Dimensions (WxDxH)<br>Weight (Net/Gross)<br>ELECTRICAL                      | 21.7 X 21.9 X 56.3<br>83.8/92.6         |
| Carton Dimensions (WxDxH)<br>Weight (Net/Gross)<br>ELECTRICAL<br>Power Cord Length | 21.7 X 21.9 X 56.3<br>83.8/92.6<br>5.31 |

2°.

56.3"