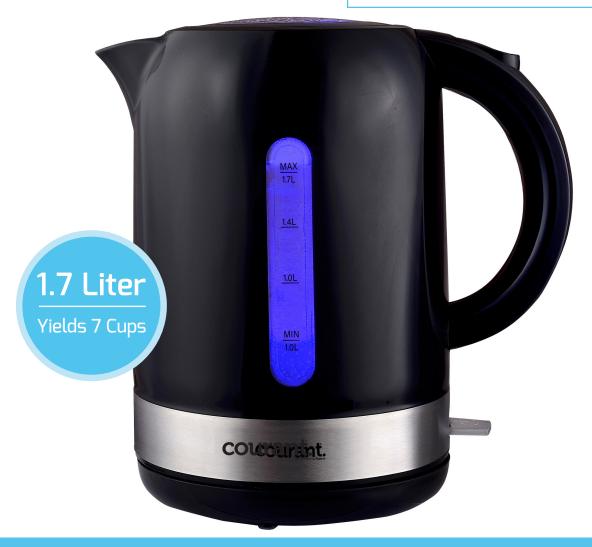

**Power Indicator Light** 

Blue LED Light illuminates Interior when water is boiling up

**Automatic Safety Shut-off** Automatically powers off when water is ready

Water Level Window

Easily view amount of water in the kettle

**Wrap Around Cord Storage** 

Neat & easy storage

**Concealed Heating Element** 

1000 Watt Power

Unit Dimensions: 8.86 x 5.91 x 9.25"

Unit Weight: 1.85 lbs.

Package dimenions: 11" x 5.12" x 8.66"

Package weight: 2.87 lbs.