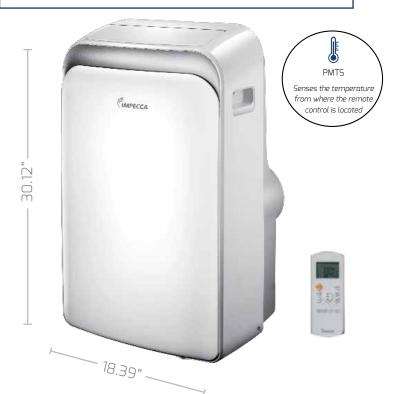

## 13,500 BTU (10,000 BTU DOE) with Heat Pump, Covers

4 Modes: Air Conditioning, Heat Pump, Fan, Dehumidifier

Unit Size: (WxDxH) 18.39" x 15.63" x 30.12"

Window Panel (Max. Width/Height) 48" / 6"

Carton: (WxDxH) 20.16 x 17.40 x 34.65"

> P d

Auto 2-Way Air Direction Automatic air flow up and down

Whisper Quiet Operation

Enjoy comfortable noise levels with our preferred units' whisper quiet operation

Remote Control With Display Adjust and control settinas at a glance

Sleep Mode

Allows the room temperature to slightly increase for energy efficient operation

Programmable 24 Hour Delay Save energy by running your AC only when you need it

DIMENSIONS

www.impecca.com | info@impecca.com | 866-954-4440