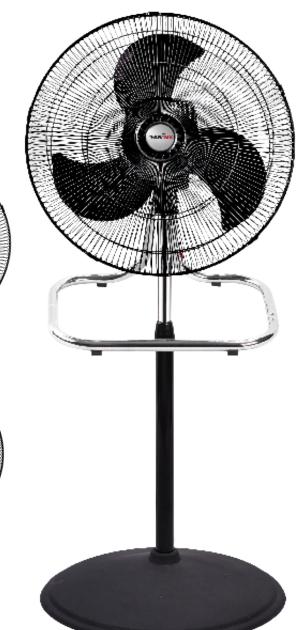

## **18**<sup>33</sup> Hi Velocity</sup> Industrial Fan

## FEATURES

- $\cdot\,$  Use as a Stand Fan, Floor Fan or Wall Fan
- 3-Speed Settings (Low, Med, High)
- Oscillating Function
- Tilting Head
- Adjustable Height
- $\cdot\,$  Base With Tool Free Installation
- Safety Fused Plug
- 70 Watts Powerful motor
- 5 Ft. Power Cord
- 120V/60Hz