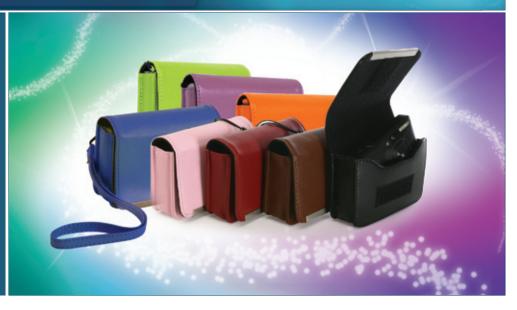

## COMPACT LEATHER CAMERA CASE

Impecca<sup>™</sup> Camera Cases are the impeccable solution for carrying your camera. The Compact Leather Case is made of the finest quality imitation leather and fits most compact point-andshoot APS and digital cameras. Our cases are designed to provide complete protection for your camera without sacrificing style.

## **Features**

- ► FINEST QUALITY IMITATION LEATHER
- ► FITS MOST COMPACT POINT-AND SHOOT APS
- ► AND DIGITAL CAMERAS
- ► DURABLE QUALITY
- ► CARRY ON YOUR BELT OR ON YOUR WRIST (WRIST STRAP INCLUDED)
- ► DIMENSIONS: 4" (WIDTH) 1" (DEPTH) 3" (HEIGHT)