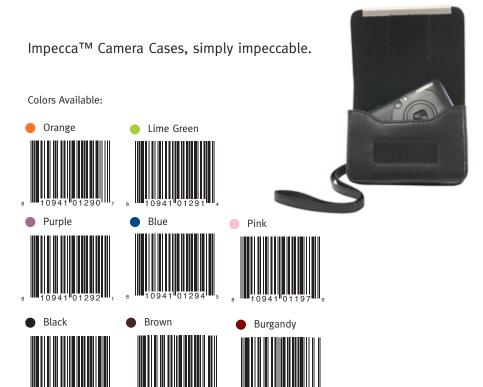

## COMPACT LEATHER CAMERA CASE

Impecca<sup>™</sup> Camera Cases are the impeccable solution for carrying your camera. The Compact Leather Case is made of the finest quality imitation leather and fits most compact point-andshoot APS and digital cameras. Our cases are designed to provide complete protection for your camera without sacrificing style.

## **Features**

- ► FINEST QUALITY IMITATION LEATHER
- ► FITS MOST COMPACT POINT-AND SHOOT APS
- ► AND DIGITAL CAMERAS
- ► DURABLE QUALITY
- ► CARRY ON YOUR BELT OR ON YOUR WRIST (WRIST STRAP INCLUDED)
- ► DIMENSIONS: 4" (WIDTH) 1" (DEPTH) 3" (HEIGHT)