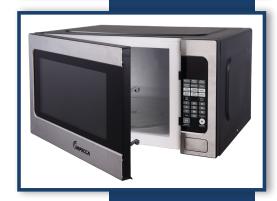

866-954-4440 www.impecca.com

# Countertop Microwave Oven

## 2.2 Cu. Ft.

## **Express Cooking Menus**

Convection, Microwave, Grill

#### Blue LED Digital Display

Easier to read

## **One-touch Cooking Menus**

8 Shortcuts to Cook or Heat popular food items

#### **Defrost Function**

By Time or Weight

#### Cooking Complete Reminder

Beeps once Cooking has completed

#### Touch Pad Control Panel

Simple Cooking Options

# Child Safety Lock

Prevent Unsupervised Operations

Power: 1200 Watt

Touchpad Controls · Kitchen Timer · LED Display · Digitial Clock

Unit size (WxDxH): 24.41" x 19.60" x 13.62" Cavity size (WxDxH): 17.83" x 19.09" x 11.18"

Unit Weight: 48 lbs.

Shipping Box Dimensions (WxDxH): 23.95" x 20.79" x 14.41"

Shipping Weight: 53 lbs.

Depth with Door Open 90°: 34"