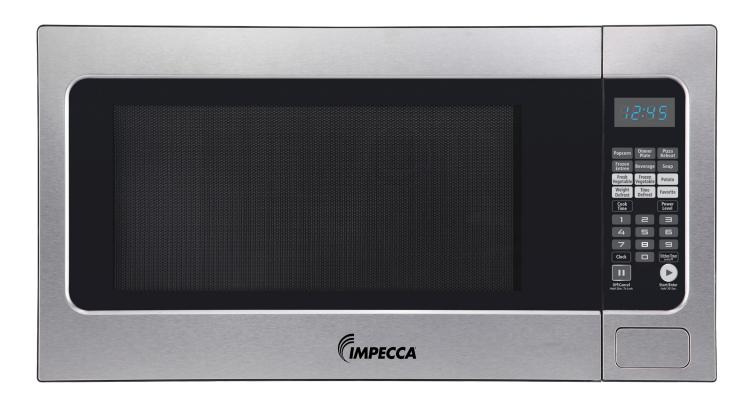

# Countertop Microwave Oven

2.2 Cu. Ft.

CM-2200

info@impecca.com 866-954-4440 www.impecca.com

# Countertop Microwave Oven

## 2.2 Cu. Ft.

## **Express Cooking Menus**

Convection, Microwave, Grill

#### Blue LED Digital Display

Easier to read

## **One-touch Cooking Menus**

8 Shortcuts to Cook or Heat popular food items

#### **Defrost Function**

By Time or Weight

#### Cooking Complete Reminder

Beeps once Cooking has completed

#### Touch Pad Control Panel

Simple Cooking Options

# Child Safety Lock

Prevent Unsupervised Operations

Power: 1200 Watt

Touchpad Controls · Kitchen Timer · LED Display · Digitial Clock

Unit size (WxDxH): 24.41" x 19.60" x 13.62" Cavity size (WxDxH): 17.83" x 19.09" x 11.18"