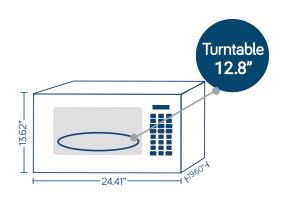

# Child Safety Lock

Prevent Unsupervised Operations

Power: 1200 Watt

Touchpad Controls · Kitchen Timer · LED Display · Digitial Clock

Unit size (WxDxH): 24.41" x 19.60" x 13.62" Cavity size (WxDxH): 17.83" x 19.09" x 11.18"

Unit Weight: 48 lbs.

Shipping Box Dimensions (WxDxH): 23.95" x 20.79" x 14.41"

Shipping Weight: 53 lbs.

Depth with Door Open 90°: 34"