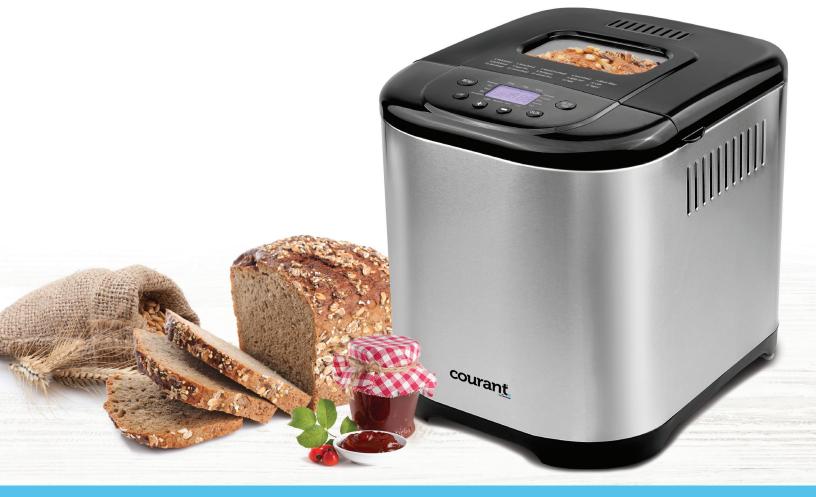

## Automatic Bread Maker

- 15 Pre-Programmed Cycles Includes natural sourdough, whole wheat, french, multigrain, gluten-free, quick bread, sugar-free, and many more!
- 3 Loaf Sizes & Crust Shades Choose from 1.0 lb., 1.5 lb., and 2.0 lb. loaf sizes as well as light, medium, and dark color crusts.
- 15 Hour Delay Timer Enjoy fresh-baked bread at any time!
- Quick and Simple Operation Mix, knead, rise, and bake with the touch of a button!
- Sleek Design Brushed, fingerprint-free stainless steel exterior and non-slip bottom feet looks great on any countertop!
- Keep Warm Feature Once the bread is done baking, it will "Keep Warm" for 60 minutes.
- **Power Backup** 15-minute power backup system protects against electrical failure.
- Easy Cleanup Dishwasher safe, removable bread pan makes cleaning a breeze!

Dimensions: 12.67" x 10.95" x 11.02" Product Dimensions (WxDxH): 11.02" x 12.67" x 10.95" Weight: Net/Gross: 10/14 Lbs. Cord Length: 46" Case Quantity: 1

DESCRIPTION

EATURES

DIMENSIONS

Courant's CBM-5010 Bread Maker, the nifty kitchen gadget that's an absolute gamechanger! Its easy to use interface, makes it simple to whip up freshly baked, delicious bread (up to 2.0 lbs) at your convenience. Features 15 pre-programmed cycles, 3 loaf size options and choice of 3 crust shades to suit your liking! Choose your favorite healthful ingredients and have Courant's CBM 5010 bread maker ,mix , knead, rise, and bake the bread with a simple press of a button. Includes 15-hour delay timer so get it started in the morning and yield fresh, warm bread ready for the family at dinnertime! Enjoy the freedom of experimenting with different ingredients. For the health conscious- following a specialized diet, and everyone else craving the goodness of fresh, homemade bread, Courant's CBM-5010 Bread Maker is a must-have.