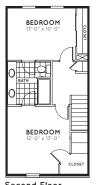

## STANDARD FEATURES

- 2-story plan
- 2 bedrooms, 2 1/2 baths
- · Second floor owner's suite with private bath, walk-in closet and vaulted ceilings
- Private patio
- Private garage\*

Our Traditional Collection townhomes are designed with both two and three roomy levels to accomodate your needs. The first floor includes a spacious pantry and convenient half-bath, as well as access to your backyard with a relaxing deck or patio. The second floor has two full baths to accommodate the plan you've chosen. Many of our townhomes include finished lower levels which offer a half-bath, a built-in fireplace, and ample space for a workout room, den or recreation area. And, every townhome condominium also includes a one or two car garage.