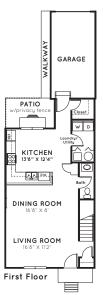

# THE HARTFORD I

## STANDARD FEATURES

- 2-story plan
- 2 bedrooms, 2 1/2 baths
- · Second floor owner's suite with private bath, walk-in closet and vaulted ceilings
- Private patio
- Private garage\*

Our Traditional Collection townhomes are designed with both two and three roomy levels to accomodate your needs. The first floor includes a spacious pantry and convenient half-bath, as well as access to your backyard with a relaxing deck or patio. The second floor has two full baths to accommodate the plan you've chosen. Many of our townhomes include finished lower levels which offer a half-bath, a built-in fireplace, and ample space for a workout room, den or recreation area. And, every townhome condominium also includes a one or two car garage.