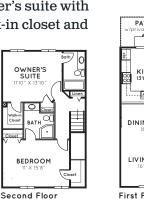

## STANDARD FEATURES

- 2-story plan
- 2 bedrooms, 2 1/2 baths
- · Second floor owner's suite with private bath, walk-in closet and vaulted ceilings
- Private patio
- Private garage\*

## STANDARD FEATURES

- 2-story plan
- 2 bedrooms, 11/2 baths

Second Floor

First Floor