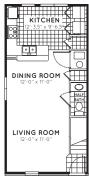

## THE BROOK

## STANDARD FEATURES

- 2-story plan
- 2 bedrooms, 11/2 baths

Second Floor

First Floor

Our Traditional Collection townhomes are designed with both two and three roomy levels to accomodate your needs. The first floor includes a spacious pantry and convenient half-bath, as well as access to your backyard with a relaxing deck or patio. The second floor has two full baths to accommodate the plan you've chosen. Many of our townhomes include finished lower levels which offer a half-bath, a built-in fireplace, and ample space for a workout room, den or recreation area. And, every townhome condominium also includes a one or two car garage.