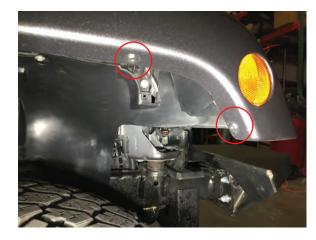

## LED Side Marker (07-18 JK)

**Step 3**Fold the splash shield out of the way to access the marker light plug. Unplug the light and tuck the wiring harness out of the way.

Step 4
Depress the upper marker light clip to release it from the inner fender. Press the marker light down to release the light's lower clips from the inner fender. Gently pull the outer fender away from the inner fender to remove the light from the car.