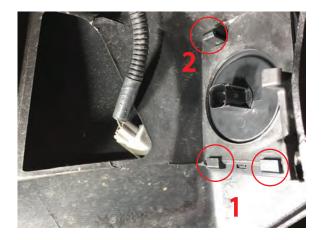

## /XI/L

**Step 1**Using a panel removal tool, remove the (2) push clips holding the inner splash shield.

**Step 2**Using a small Phillips head screwdriver, firmly press the center out of the (2) push pins circled above. Then use a panel removal tool to remove the remaining fastener.