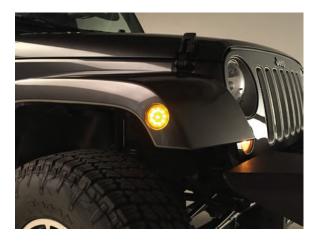

## LED Side Marker (07-18 JK)

**Step 3**Fold the splash shield out of the way to access the marker light plug. Unplug the light and tuck the wiring harness out of the way.

Step 4
Depress the upper marker light clip to release it from the inner fender. Press the marker light down to release the light's lower clips from the inner fender. Gently pull the outer fender away from the inner fender to remove the light from the car.

Step 5
Install the Raxiom LED marker light, ensure the bottom of the light clips onto the inner fender(1) before the upper clip gets pressed in(2).

**Step 6**Reinstall the fender liner and push clips in reverse order.