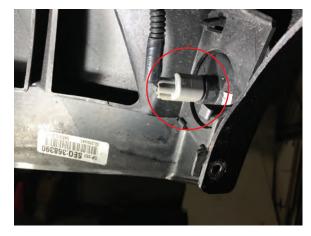

## LED Side Marker (07-18 JK)

**Step 3**Fold the splash shield out of the way to access the marker light plug. Unplug the light and tuck the wiring harness out of the way.

Step 4
Depress the upper marker light clip to release it from the inner fender. Press the marker light down to release the light's lower clips from the inner fender. Gently pull the outer fender away from the inner fender to remove the light from the car.