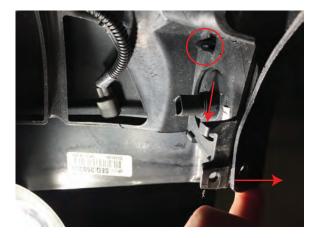

Step 5
Install the Raxiom LED marker light, ensure the bottom of the light clips onto the inner fender(1) before the upper clip gets pressed in(2).

**Step 6**Reinstall the fender liner and push clips in reverse order.