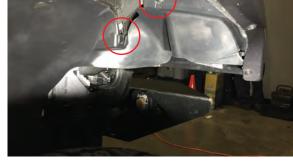

## /XI/L

**Step 1**Using a panel removal tool, remove the (2) push clips holding the inner splash shield.

**Step 2**Using a small Phillips head screwdriver, firmly press the center out of the (2) push pins circled above. Then use a panel removal tool to remove the remaining fastener.