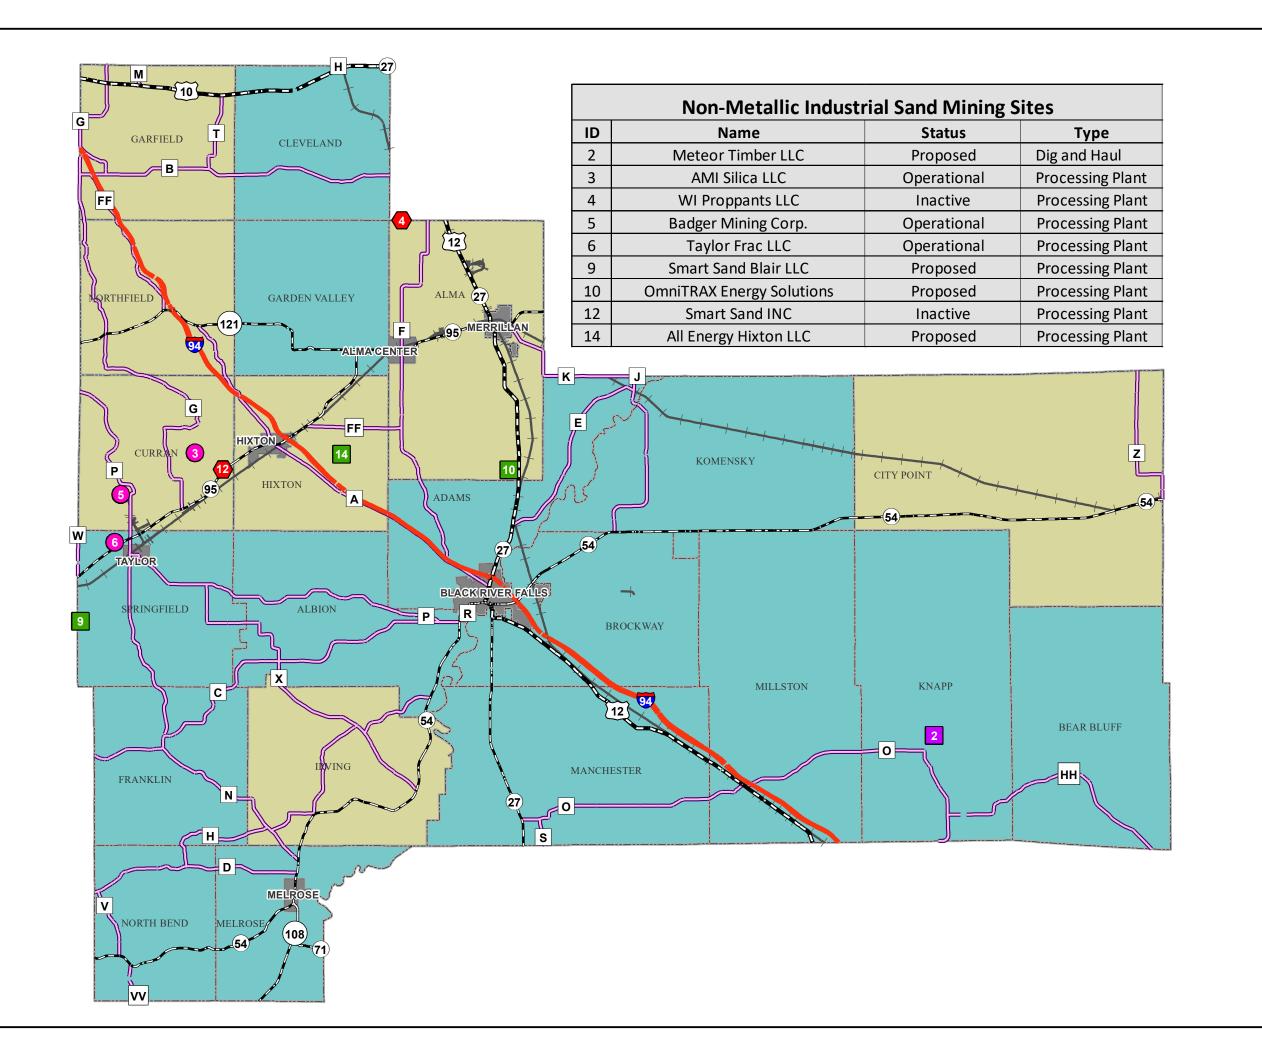

## Non-Metallic Industrial Sand Mining Sites Jackson County, WI

## Legend Industrial Sand Mining

Status, Type

- Inactive, Processing Plant
- Operational, Processing Plant
- Operational, Dig and Haul
- Proposed, Processing Plant
- Proposed, Dig and Haul

## **Zoning Classification**

- ZONED
- UNZONED
- **INCORPORATED**

## **Main Roads**

- INTERSTATE HWY
- ---- INTERSTATE RAMP
- **─**US HWY
- -STATE HWY
- **COUNTY RD**
- --- Railroad

Site location, status, and type source data was provided by the Jackson County Land Conservation and/or Zoning Depts. This information is current as of the last map update.

Map Created: April 17, 2012 Map Last Updated: June 23, 2022 Map features are a representation only & do not replace field surveys or other legally recorded documents.