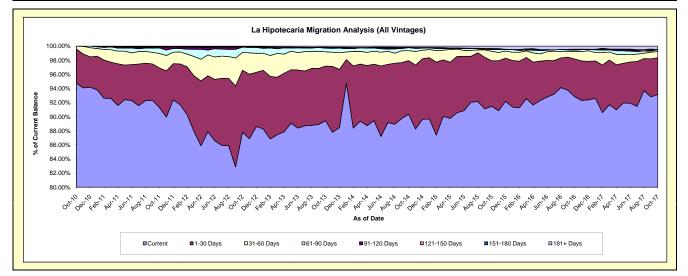

## Trust X October 2017

An analysis of historical loan payment data was used to compile a migration analysis of delinquency by annual vintage. Delinquencies for each vintage were grouped into the following buckets; Current, 1-30, 31-60, 61-90, 91-120, 121-150, 151-180, and 180+. Results are provided in graphical and tabular form. The cutoff date is 10/31/2017.

### Trust X - La Hipotecaria Panama Migration Analysis (All Vintages)

#### Delinquency Status (\$ of Current Balance)

| Current Portfolio Balance | <br>95,878,885.22 | 90,452,841.34 | 84,554,776.61 | 77,085,833.45 | 70,309,723.54 | 63,340,474.60 | 57,158,415.99 | 52,135,450.54 |
|---------------------------|-------------------|---------------|---------------|---------------|---------------|---------------|---------------|---------------|
|                           | Oct-10            | Oct-11        | Oct-12        | Oct-13        | Oct-14        | Oct-15        | Oct-16        | Oct-17        |
| Current                   | 90,836,386.58     | 82,565,168.21 | 74,241,981.80 | 68,926,146.01 | 63,526,543.52 | 57,926,958.32 | 53,052,172.94 | 48,559,546.09 |
| 1-30 Days                 | 4,642,038.38      | 5,089,109.30  | 7,418,205.28  | 5,979,856.19  | 5,334,621.56  | 4,095,870.73  | 3,069,127.26  | 2,713,991.29  |
| 31-60 Days                | 382,560.71        | 1,845,296.55  | 2,132,075.98  | 1,557,849.31  | 991,039.40    | 846,991.62    | 615,065.12    | 457,826.21    |
| 61-90 Days                | 17,899.55         | 710,366.68    | 635,888.84    | 389,503.16    | 300,120.52    | 160,380.11    | 87,430.81     | 141,207.65    |
| 91-120 Days               | -                 | 113,383.71    | 44,998.15     | 91,983.33     | 17,546.16     | 20,602.44     | 68,027.59     | -             |
| 121-150 Days              | -                 | 23,049.07     | 21,862.76     | 17,876.34     | -             | 75,135.13     | 14,871.19     | 5,874.75      |
| 151-180 Days              | -                 | 16,596.36     | -             | -             | 15,482.70     | -             | -             | -             |
| 181+ Days                 | -                 | 89.871.46     | 59,763,80     | 122.619.11    | 124.369.68    | 214.536.25    | 251,721,08    | 257,004.55    |

### Delinquency Status (% of Current Balance)

| Current Portfolio Balance | <br>95,878,885.22 | 90,452,841.34 | 84,554,776.61 | 77,085,833.45 | 70,309,723.54 | 63,340,474.60 | 57,158,415.99 | 52,135,450.54 |
|---------------------------|-------------------|---------------|---------------|---------------|---------------|---------------|---------------|---------------|
|                           | Oct-10            | Oct-11        | Oct-12        | Oct-13        | Oct-14        | Oct-15        | Oct-16        | Oct-17        |
| Current                   | 94.74%            | 91.28%        | 87.80%        | 89.41%        | 90.35%        | 91.45%        | 92.82%        | 93.14%        |
| 1-30 Days                 | 4.84%             | 5.63%         | 8.77%         | 7.76%         | 7.59%         | 6.47%         | 5.37%         | 5.21%         |
| 31-60 Days                | 0.40%             | 2.04%         | 2.52%         | 2.02%         | 1.41%         | 1.34%         | 1.08%         | 0.88%         |
| 61-90 Days                | 0.02%             | 0.79%         | 0.75%         | 0.51%         | 0.43%         | 0.25%         | 0.15%         | 0.27%         |
| 91-120 Days               | 0.00%             | 0.13%         | 0.05%         | 0.12%         | 0.02%         | 0.03%         | 0.12%         | 0.00%         |
| 121-150 Days              | 0.00%             | 0.03%         | 0.03%         | 0.02%         | 0.00%         | 0.12%         | 0.03%         | 0.01%         |
| 151-180 Days              | 0.00%             | 0.02%         | 0.00%         | 0.00%         | 0.02%         | 0.00%         | 0.00%         | 0.00%         |
| 181+ Days                 | 0.00%             | 0.10%         | 0.07%         | 0.16%         | 0.18%         | 0.34%         | 0.44%         | 0.49%         |
| Current - 90 Days         | <br>100.00%       | 99.73%        | 99.85%        | 99.70%        | 99.78%        | 99.51%        | 99.41%        | 99.50%        |
| 91-180 Days               | 0.00%             | 0.17%         | 0.08%         | 0.14%         | 0.05%         | 0.15%         | 0.15%         | 0.01%         |