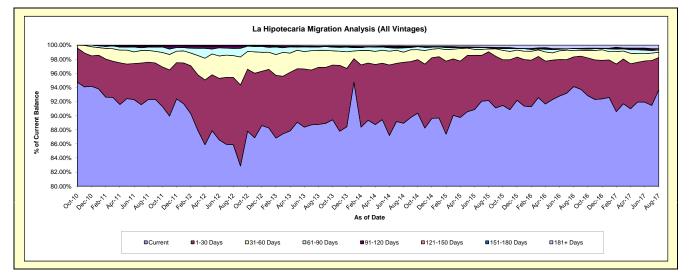

## Trust X - La Hipotecaria Panama Migration Analysis (All Vintages)

#### Delinquency Status (\$ of Current Balance)

| Current Portfolio Balance | - |   | - | - | 91,278,390.78 | 85,767,901.86 | 78,504,708.56 | 71,484,875.58 | 64,439,752.05 | 58,206,088.35 | 53,090,294.19 |
|---------------------------|---|---|---|---|---------------|---------------|---------------|---------------|---------------|---------------|---------------|
|                           |   |   |   |   | Aug-11        | Aug-12        | Aug-13        | Aug-14        | Aug-15        | Aug-16        | Aug-17        |
| Current                   |   |   |   |   | 84,224,393.43 | 73,652,831.08 | 69,680,984.06 | 63,565,637.46 | 59,374,038.61 | 54,782,533.61 | 49,737,300.82 |
| 1-30 Days                 |   | 1 |   |   | 4,846,593.15  | 8,181,470.19  | 6,348,693.05  | 6,181,543.69  | 4,454,484.97  | 2,449,536.44  | 2,419,328.13  |
| 31-60 Days                |   | 1 |   |   | 1,520,037.82  | 2,651,559.72  | 1,875,560.20  | 1,022,097.69  | 254,061.59    | 522,478.29    | 395,347.54    |
| 61-90 Days                |   | 1 |   |   | 425,324.25    | 883,295.30    | 378,613.33    | 433,099.84    | 108,233.25    | 163,231.83    | 160,980.01    |
| 91-120 Days               |   |   |   |   | 67,110.44     | 288,441.53    | 69,219.21     | 59,225.03     | 34,397.38     | 22,665.98     | -             |
| 121-150 Days              |   |   |   |   | 81,028.11     | 26,443.59     | 16,913.30     | 34,131.40     | -             | -             | 106,571.61    |
| 151-180 Days              |   |   |   |   | 30,341.84     | 42,636.94     | -             | 60,297.82     | 17,062.96     | -             | -             |
| 181+ Days                 |   |   |   |   | 83.561.74     | 41,223.51     | 134,725.41    | 128,842.65    | 197,473.29    | 265,642.20    | 270,766.08    |

### Delinquency Status (% of Current Balance)

| Current Portfolio Balance | <br>- 91,278,390.78 | 85,767,901.86 | 78,504,708.56 | 71,484,875.58 | 64,439,752.05 | 58,206,088.35 | 53,090,294.19 |
|---------------------------|---------------------|---------------|---------------|---------------|---------------|---------------|---------------|
|                           | Aug-11              | Aug-12        | Aug-13        | Aug-14        | Aug-15        | Aug-16        | Aug-17        |
| Current                   | 92.27%              | 85.87%        | 88.76%        | 88.92%        | 92.14%        | 94.12%        | 93.68%        |
| 1-30 Days                 | 5.31%               | 9.54%         | 8.09%         | 8.65%         | 6.91%         | 4.21%         | 4.56%         |
| 31-60 Days                | 1.67%               | 3.09%         | 2.39%         | 1.43%         | 0.39%         | 0.90%         | 0.74%         |
| 61-90 Days                | 0.47%               | 1.03%         | 0.48%         | 0.61%         | 0.17%         | 0.28%         | 0.30%         |
| 91-120 Days               | 0.07%               | 0.34%         | 0.09%         | 0.08%         | 0.05%         | 0.04%         | 0.00%         |
| 121-150 Days              | 0.09%               | 0.03%         | 0.02%         | 0.05%         | 0.00%         | 0.00%         | 0.20%         |
| 151-180 Days              | 0.03%               | 0.05%         | 0.00%         | 0.08%         | 0.03%         | 0.00%         | 0.00%         |
| 181+ Days                 | 0.09%               | 0.05%         | 0.17%         | 0.18%         | 0.31%         | 0.46%         | 0.51%         |
| Current - 90 Days         | 99.71%              | 99.54%        | 99.72%        | 99.60%        | 99.61%        | 99.50%        | 99.29%        |
| 91-180 Days               | 0.20%               | 0.42%         | 0.11%         | 0.21%         | 0.08%         | 0.04%         | 0.20%         |