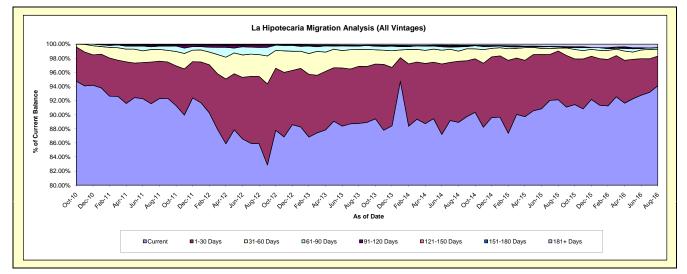

## Trust X - La Hipotecaria Panama Migration Analysis (All Vintages)

#### Delinquency Status (\$ of Current Balance)

| Current Portfolio Balance |  |  | 91,295,546.29 | 85,784,780.30 | 78,521,412.02 | 71,501,468.76 | 64,456,345.23 | 58,222,681.53 |               |               |
|---------------------------|--|--|---------------|---------------|---------------|---------------|---------------|---------------|---------------|---------------|
|                           |  |  |               |               | Aug-11        | Aug-12        | Aug-13        | Aug-14        | Aug-15        | Aug-16        |
| Current                   |  |  |               |               | 84,241,548.94 | 73,669,709.52 | 69,697,687.52 | 63,565,637.46 | 59,374,038.61 | 54,782,533.61 |
| 1-30 Days                 |  |  |               |               | 4,846,593.15  | 8,181,470.19  | 6,348,693.05  | 6,198,136.87  | 4,454,484.97  | 2,449,536.44  |
| 31-60 Days                |  |  |               |               | 1,520,037.82  | 2,651,559.72  | 1,875,560.20  | 1,022,097.69  | 254,061.59    | 522,478.29    |
| 61-90 Days                |  |  |               |               | 425,324.25    | 883,295.30    | 378,613.33    | 433,099.84    | 108,233.25    | 163,231.83    |
| 91-120 Days               |  |  |               |               | 67,110.44     | 288,441.53    | 69,219.21     | 59,225.03     | 34,397.38     | 22,665.98     |
| 121-150 Days              |  |  |               |               | 81,028.11     | 26,443.59     | 16,913.30     | 34,131.40     | -             | -             |
| 151-180 Days              |  |  |               |               | 30,341.84     | 42,636.94     | -             | 60,297.82     | 17,062.96     | -             |
| 181+ Days                 |  |  |               |               | 83,561.74     | 41,223.51     | 134,725.41    | 128,842.65    | 214,066.47    | 282,235.38    |

### Delinquency Status (% of Current Balance)

| Current Portfolio Balance | - | - | - | - | 91,295,546.29 | 85,784,780.30 | 78,521,412.02 | 71,501,468.76 | 64,456,345.23 | 58,222,681.53 |
|---------------------------|---|---|---|---|---------------|---------------|---------------|---------------|---------------|---------------|
|                           |   |   |   |   | Aug-11        | Aug-12        | Aug-13        | Aug-14        | Aug-15        | Aug-16        |
| Current                   |   |   |   |   | 92.27%        | 85.88%        | 88.76%        | 88.90%        | 92.12%        | 94.09%        |
| 1-30 Days                 |   |   |   |   | 5.31%         | 9.54%         | 8.09%         | 8.67%         | 6.91%         | 4.21%         |
| 31-60 Days                |   |   |   |   | 1.66%         | 3.09%         | 2.39%         | 1.43%         | 0.39%         | 0.90%         |
| 61-90 Days                |   |   |   |   | 0.47%         | 1.03%         | 0.48%         | 0.61%         | 0.17%         | 0.28%         |
| 91-120 Days               |   |   |   |   | 0.07%         | 0.34%         | 0.09%         | 0.08%         | 0.05%         | 0.04%         |
| 121-150 Days              |   |   |   |   | 0.09%         | 0.03%         | 0.02%         | 0.05%         | 0.00%         | 0.00%         |
| 151-180 Days              |   |   |   |   | 0.03%         | 0.05%         | 0.00%         | 0.08%         | 0.03%         | 0.00%         |
| 181+ Days                 |   |   |   |   | 0.09%         | 0.05%         | 0.17%         | 0.18%         | 0.33%         | 0.48%         |
| Current - 90 Days         |   |   |   |   | 99.71%        | 99.54%        | 99.72%        | 99.60%        | 99.59%        | 99.48%        |
| 91-180 Days               |   |   |   |   | 0.20%         | 0.42%         | 0.11%         | 0.21%         | 0.08%         | 0.04%         |