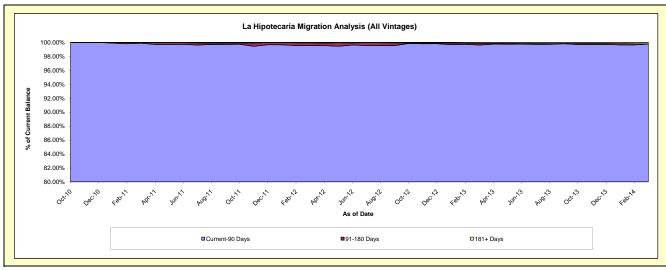

## Trust X - La Hipotecaria Panama Migration Analysis (All Vintages)

## **Delinquency Status (% of Current Balance)**

| Current Portfolio Balance | - | - | - | - | - | - | 93,987,749.38 | 87,974,059.38 | 81,824,300.00 | 74,427,471.36 |
|---------------------------|---|---|---|---|---|---|---------------|---------------|---------------|---------------|
|                           |   |   |   |   |   |   | Mar-11        | Mar-12        | Mar-13        | Mar-14        |
| Current                   |   |   |   |   |   |   | 92.59%        | 87.90%        | 87.43%        | 89.35%        |
| 1-30 Days                 |   |   |   |   |   |   | 5.12%         | 7.88%         | 8.16%         | 8.10%         |
| 31-60 Days                |   |   |   |   |   |   | 1.77%         | 2.73%         | 3.38%         | 1.80%         |
| 61-90 Days                |   |   |   |   |   |   | 0.39%         | 1.02%         | 0.65%         | 0.51%         |
| 91-120 Days               |   |   |   |   |   |   | 0.02%         | 0.31%         | 0.22%         | 0.01%         |
| 121-150 Days              |   |   |   |   |   |   | 0.06%         | 0.05%         | 0.03%         | 0.00%         |
| 151-180 Days              |   |   |   |   |   |   | 0.04%         | 0.04%         | 0.00%         | 0.03%         |
| 181+ Days                 |   |   |   |   |   |   | 0.00%         | 0.06%         | 0.13%         | 0.20%         |
|                           |   |   |   |   |   |   |               |               |               |               |
| Current - 90 Days         |   |   |   |   |   |   | 99.88%        | 99.54%        | 99.62%        | 99.76%        |
| 91-180 Days               |   |   |   |   |   |   | 0.12%         | 0.40%         | 0.25%         | 0.04%         |