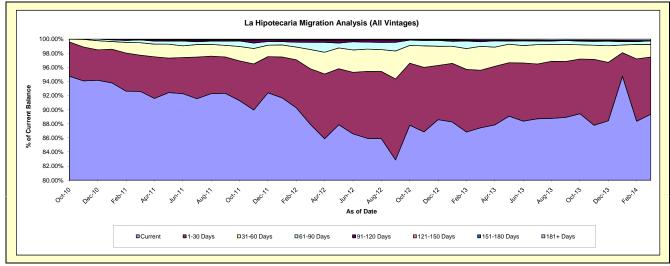

## Trust X - La Hipotecaria Panama Migration Analysis (All Vintages)

## **Delinquency Status (\$ of Current Balance)**

Data Cutoff:

3/31/2014

| Current Portfolio Balance | - | - | - | - | - | - | 93,987,749.38 | 87,974,059.38 | 81,824,300.00 | 74,427,471.36 |
|---------------------------|---|---|---|---|---|---|---------------|---------------|---------------|---------------|
|                           |   |   |   |   |   |   | Mar-11        | Mar-12        | Mar-13        | Mar-14        |
| Current                   |   |   |   |   |   |   | 87,027,590.42 | 77,329,510.23 | 71,537,374.80 | 66,502,964.63 |
| 1-30 Days                 |   |   |   |   |   |   | 4,815,373.63  | 6,936,652.05  | 6,673,696.00  | 6,027,105.35  |
| 31-60 Days                |   |   |   |   |   |   | 1,663,697.16  | 2,404,027.79  | 2,769,661.57  | 1,340,501.68  |
| 61-90 Days                |   |   |   |   |   |   | 367,884.29    | 895,582.80    | 531,981.39    | 377,389.23    |
| 91-120 Days               |   |   |   |   |   |   | 23,169.23     | 274,624.65    | 181,148.15    | 4,183.03      |
| 121-150 Days              |   |   |   |   |   |   | 57,009.30     | 44,678.50     | 24,714.88     | -             |
| 151-180 Days              |   |   |   |   |   |   | 33,025.35     | 36,601.60     | -             | 23,869.53     |
| 181+ Days                 |   |   |   |   |   |   | -             | 52,381.76     | 105,723.21    | 151,457.91    |

## **Delinquency Status (% of Current Balance)**

| Current Portfolio Balance | - | - | - | - | - | - | 93,987,749.38 | 87,974,059.38 | 81,824,300.00 | 74,427,471.36 |
|---------------------------|---|---|---|---|---|---|---------------|---------------|---------------|---------------|
|                           |   |   |   |   |   |   | Mar-11        | Mar-12        | Mar-13        | Mar-14        |
| Current                   |   |   |   |   |   |   | 92.59%        | 87.90%        | 87.43%        | 89.35%        |
| 1-30 Days                 |   |   |   |   |   |   | 5.12%         | 7.88%         | 8.16%         | 8.10%         |
| 31-60 Days                |   |   |   |   |   |   | 1.77%         | 2.73%         | 3.38%         | 1.80%         |
| 61-90 Days                |   |   |   |   |   |   | 0.39%         | 1.02%         | 0.65%         | 0.51%         |
| 91-120 Days               |   |   |   |   |   |   | 0.02%         | 0.31%         | 0.22%         | 0.01%         |
| 121-150 Days              |   |   |   |   |   |   | 0.06%         | 0.05%         | 0.03%         | 0.00%         |
| 151-180 Days              |   |   |   |   |   |   | 0.04%         | 0.04%         | 0.00%         | 0.03%         |
| 181+ Days                 |   |   |   |   |   |   | 0.00%         | 0.06%         | 0.13%         | 0.20%         |
|                           |   |   |   |   |   |   |               |               |               |               |
| Current - 90 Days         |   |   |   |   |   |   | 99.88%        | 99.54%        | 99.62%        | 99.76%        |
| 91-180 Days               |   |   |   |   |   |   | 0.12%         | 0.40%         | 0.25%         | 0.04%         |