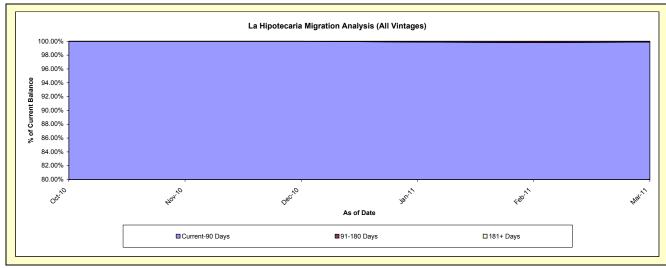

## Trust X - La Hipotecaria Panama Migration Analysis (All Vintages)

## **Delinquency Status (% of Current Balance)**

| Current Portfolio Balance | - | - | - | - | - | - | - | - | - | 93,987,749.38 |
|---------------------------|---|---|---|---|---|---|---|---|---|---------------|
|                           |   |   |   |   |   |   |   |   |   | Mar-11        |
| Current                   |   |   |   |   |   |   |   |   |   | 92.59%        |
| 1-30 Days                 |   |   |   |   |   |   |   |   |   | 5.12%         |
| 31-60 Days                |   |   |   |   |   |   |   |   |   | 1.77%         |
| 61-90 Days                |   |   |   |   |   |   |   |   |   | 0.39%         |
| 91-120 Days               |   |   |   |   |   |   |   |   |   | 0.02%         |
| 121-150 Days              |   |   |   |   |   |   |   |   |   | 0.06%         |
| 151-180 Days              |   |   |   |   |   |   |   |   |   | 0.04%         |
| 181+ Days                 |   |   |   |   |   |   |   |   |   | 0.00%         |
| •                         |   |   |   |   |   |   |   |   |   |               |
| Current - 90 Days         |   |   |   |   |   |   |   |   |   | 99.88%        |
| 91-180 Days               |   |   |   |   |   |   |   |   |   | 0.12%         |