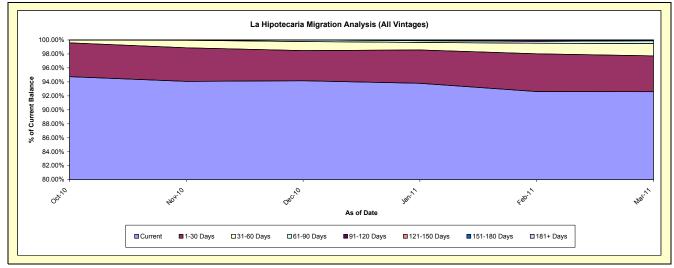

## Trust X - La Hipotecaria Panama Migration Analysis (All Vintages)

## **Delinquency Status (% of Current Balance)**

| Current Portfolio Balance | - | - | - | - | - | - | - | - | - | 93,987,749.38 |
|---------------------------|---|---|---|---|---|---|---|---|---|---------------|
|                           |   |   |   |   |   |   |   |   |   | Mar-11        |
| Current                   |   |   |   |   |   |   |   |   |   | 92.59%        |
| 1-30 Days                 |   |   |   |   |   |   |   |   |   | 5.12%         |
| 31-60 Days                |   |   |   |   |   |   |   |   |   | 1.77%         |
| 61-90 Days                |   |   |   |   |   |   |   |   |   | 0.39%         |
| 91-120 Days               |   |   |   |   |   |   |   |   |   | 0.02%         |
| 121-150 Days              |   |   |   |   |   |   |   |   |   | 0.06%         |
| 151-180 Days              |   |   |   |   |   |   |   |   |   | 0.04%         |
| 181+ Days                 |   |   |   |   |   |   |   |   |   | 0.00%         |
| •                         |   |   |   |   |   |   |   |   |   |               |
| Current - 90 Days         |   |   |   |   |   |   |   |   |   | 99.88%        |
| 91-180 Days               |   |   |   |   |   |   |   |   |   | 0.12%         |