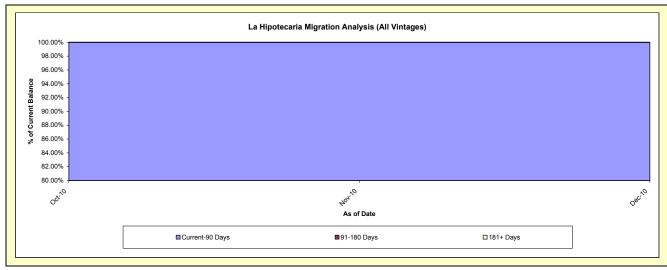

#### **Delinquency Status (% of Current Balance)**

| Current Portfolio Balance | - | - | - | - | - | - | - | - | - 95,400,475.1 |
|---------------------------|---|---|---|---|---|---|---|---|----------------|
|                           |   |   |   |   |   |   |   |   | Dec-10         |
| Current                   |   |   |   |   |   |   |   |   | 94.17%         |
| 1-30 Days                 |   |   |   |   |   |   |   |   | 4.31%          |
| 31-60 Days                |   |   |   |   |   |   |   |   | 1.29%          |
| 61-90 Days                |   |   |   |   |   |   |   |   | 0.23%          |
| 91-120 Days               |   |   |   |   |   |   |   |   | 0.00%          |
| 121-150 Days              |   |   |   |   |   |   |   |   | 0.00%          |
| 151-180 Days              |   |   |   |   |   |   |   |   | 0.00%          |
| 181+ Days                 |   |   |   |   |   |   |   |   | 0.00%          |
|                           |   |   |   |   |   |   |   |   |                |
| Current - 90 Days         |   |   |   |   |   |   |   |   | 100.00%        |
| 91-180 Days               |   |   |   |   |   |   |   |   | 0.00%          |