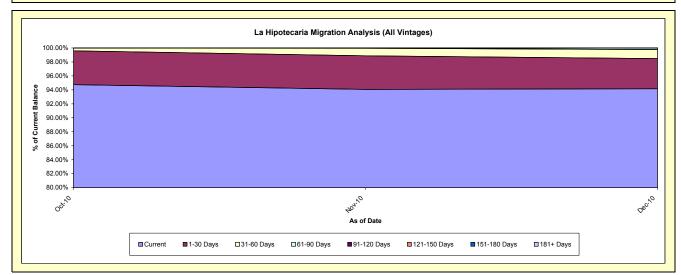

#### Trust X - La Hipotecaria Panama Migration Analysis (All Vintages)

#### **Delinquency Status (% of Current Balance)**

| Current Portfolio Balance | - | - | - | - | - | - | - | - | - 95,400,475.1 |
|---------------------------|---|---|---|---|---|---|---|---|----------------|
|                           |   |   |   |   |   |   |   |   | Dec-10         |
| Current                   |   |   |   |   |   |   |   |   | 94.17%         |
| 1-30 Days                 |   |   |   |   |   |   |   |   | 4.31%          |
| 31-60 Days                |   |   |   |   |   |   |   |   | 1.29%          |
| 61-90 Days                |   |   |   |   |   |   |   |   | 0.23%          |
| 91-120 Days               |   |   |   |   |   |   |   |   | 0.00%          |
| 121-150 Days              |   |   |   |   |   |   |   |   | 0.00%          |
| 151-180 Days              |   |   |   |   |   |   |   |   | 0.00%          |
| 181+ Days                 |   |   |   |   |   |   |   |   | 0.00%          |
|                           |   |   |   |   |   |   |   |   |                |
| Current - 90 Days         |   |   |   |   |   |   |   |   | 100.00%        |
| 91-180 Days               |   |   |   |   |   |   |   |   | 0.00%          |