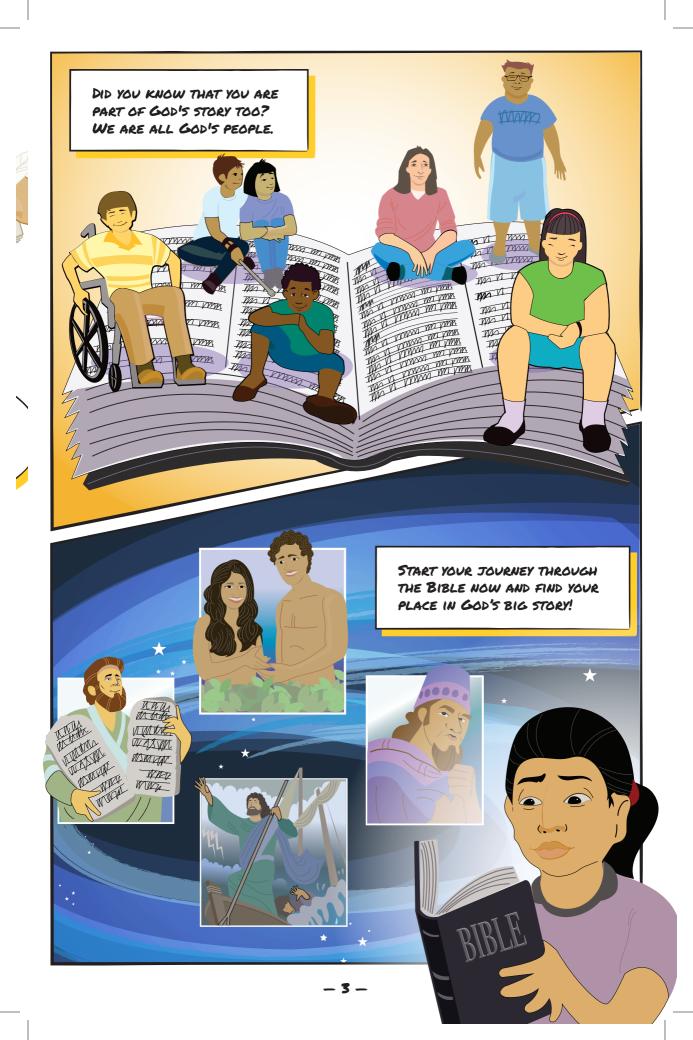

#### GOD CHOOSES A PEOPLE

HOW DID THINGS GO AFTER THE GARDEN OF EDEN?

ADAM AND EVE AND
THEIR CHILDREN DID
NOT STOP REFLECTING
GOD'S IMAGE, BUT THEY
DID MAKE LOTS OF
MISTAKES, HURTING
GOD AND EACH OTHER

TO SET HIS RESCUE PLAN IN MOTION, GOD CHOSE A MAN NAMED ABRAHAM. GOD CALLED HIM TO JOURNEY TO A NEW LAND, GOD'S PROMISED LAND. (GENESIS 12)

GOD THEN MADE A COVENANT WITH ABRAHAM. GOD PROMISED TO GIVE ABRAHAM THE LAND HE WAS IN AND TOLD HIM HIS FAMILY WOULD BLESS ALL THE PEOPLE OF WORLD.

> ABRAHAM WAS NOT THE MESSIAH, BUT ONE OF HIS DESCENDANTS WOULD BE.

AFTER GOD'S PEOPLE RETURNED TO THE PROMISED LAND, GOD CHOSE A YOUNG BOY NAMED DAVID TO GROW INTO A GREAT KING AND WARRIOR TO LEAD THE NATION OF ISRAEL.

WAS HE THE MESSIAH?

NO, BUT DAVID'S DESCENDANT WOULD BE
THE MESSIAH! AND THROUGH THE
MESSIAH, DAVID'S KINGDOM WOULD
LAST FOREVER.