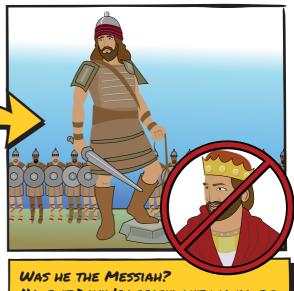

AFTER GOD'S PEOPLE RETURNED TO THE PROMISED LAND, GOD CHOSE A YOUNG BOY NAMED DAVID TO GROW INTO A GREAT KING AND WARRIOR TO LEAD THE NATION OF ISRAEL.

WAS HE THE MESSIAH?

NO, BUT DAVID'S DESCENDANT WOULD BE
THE MESSIAH! AND THROUGH THE
MESSIAH, DAVID'S KINGDOM WOULD
LAST FOREVER.