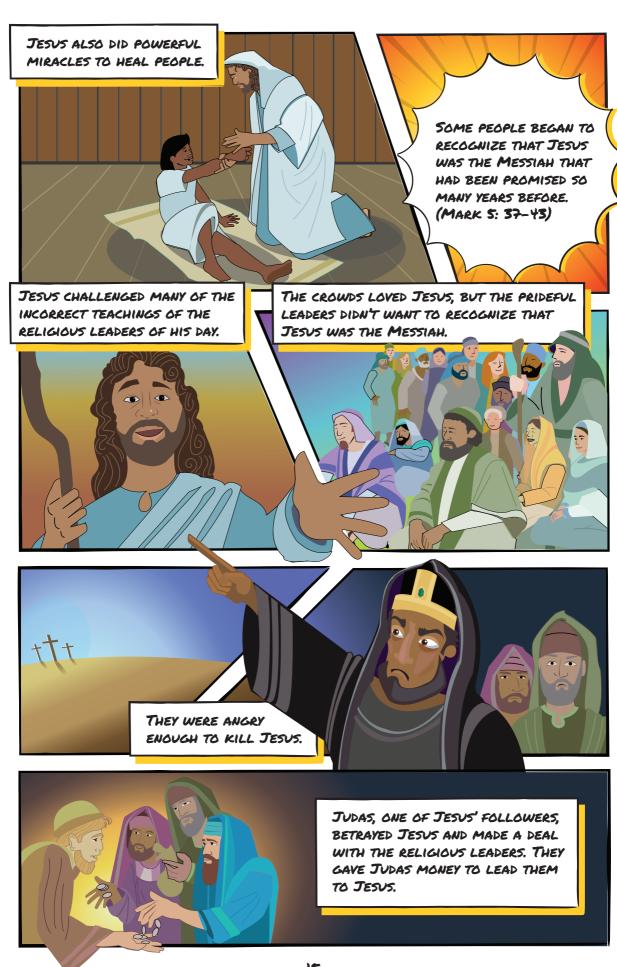

GENESIS 12)



GOD THEN MADE A COVENANT WITH ABRAHAM. GOD PROMISED TO GIVE ABRAHAM THE LAND HE WAS IN AND TOLD HIM HIS FAMILY WOULD BLESS ALL THE PEOPLE OF WORLD.

> ABRAHAM WAS NOT THE MESSIAH, BUT ONE OF HIS DESCENDANTS WOULD BE.





AFTER GOD'S PEOPLE RETURNED TO THE PROMISED LAND, GOD CHOSE A YOUNG BOY NAMED DAVID TO GROW INTO A GREAT KING AND WARRIOR TO LEAD THE NATION OF ISRAEL.



WAS HE THE MESSIAH?

NO, BUT DAVID'S DESCENDANT WOULD BE
THE MESSIAH! AND THROUGH THE
MESSIAH, DAVID'S KINGDOM WOULD
LAST FOREVER.

AFTER DAVID, THERE WAS A LONG PERIOD OF KINGS IN ISRAEL.







Manasseh





Rehoboam









Hezekiah Jehoshaphat







SOON, EMPIRES FROM FAR AWAY TOOK OVER ISRAEL. THEY FORCED MANY ISRAELITES TO LEAVE THEIR HOMES IN THE PROMISED LAND.





#### GOD SENDS HIS MESSIAH















#### TODAY, GOD CALLS US TO TELL HIS STORY!



AND GOD'S GOT A PLAN TO HELP US...











#### GOD MAKES ALL THINGS RIGHT AGAIN









KidsCorner.net



ReframeMinistries.org/English

300 E BELTLINE AVE.

GRAND RAPIDS, MI 49506

3475 MAINWAY
PO BOX 5070 STN LCD I
BURLINGTON, ON LTR 3Y8 CANADA