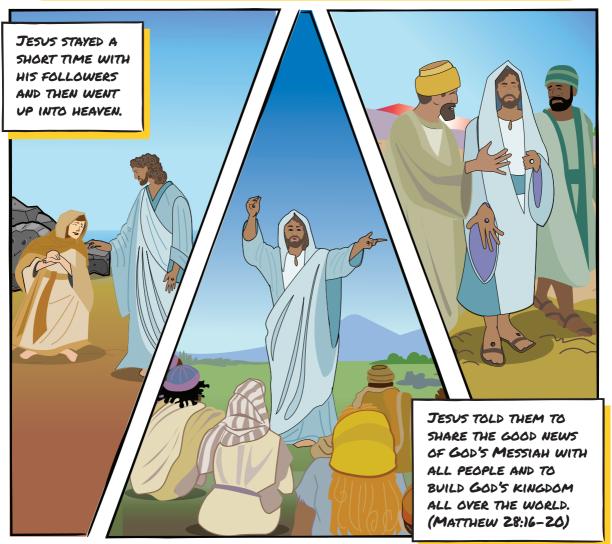

)



GOD THEN MADE A COVENANT WITH ABRAHAM. GOD PROMISED TO GIVE ABRAHAM THE LAND HE WAS IN AND TOLD HIM HIS FAMILY WOULD BLESS ALL THE PEOPLE OF WORLD.

> ABRAHAM WAS NOT THE MESSIAH, BUT ONE OF HIS DESCENDANTS WOULD BE.





AFTER GOD'S PEOPLE RETURNED TO THE PROMISED LAND, GOD CHOSE A YOUNG BOY NAMED DAVID TO GROW INTO A GREAT KING AND WARRIOR TO LEAD THE NATION OF ISRAEL.



WAS HE THE MESSIAH?

NO, BUT DAVID'S DESCENDANT WOULD BE
THE MESSIAH! AND THROUGH THE
MESSIAH, DAVID'S KINGDOM WOULD
LAST FOREVER.

AFTER DAVID, THERE WAS A LONG PERIOD OF KINGS IN ISRAEL.







Manasseh





Rehoboam









Hezekiah Jehoshaphat







SOON, EMPIRES FROM FAR AWAY TOOK OVER ISRAEL. THEY FORCED MANY ISRAELITES TO LEAVE THEIR HOMES IN THE PROMISED LAND.





#### GOD SENDS HIS MESSIAH















#### TODAY, GOD CALLS US TO TELL HIS STORY!



AND GOD'S GOT A PLAN TO HELP US...











#### GOD MAKES ALL THINGS RIGHT AGAIN









KidsCorner.net



ReframeMinistries.org/English

300 E BELTLINE AVE.

GRAND RAPIDS, MI 49506

3475 MAINWAY
PO BOX 5070 STN LCD I
BURLINGTON, ON LTR 3Y8 CANADA