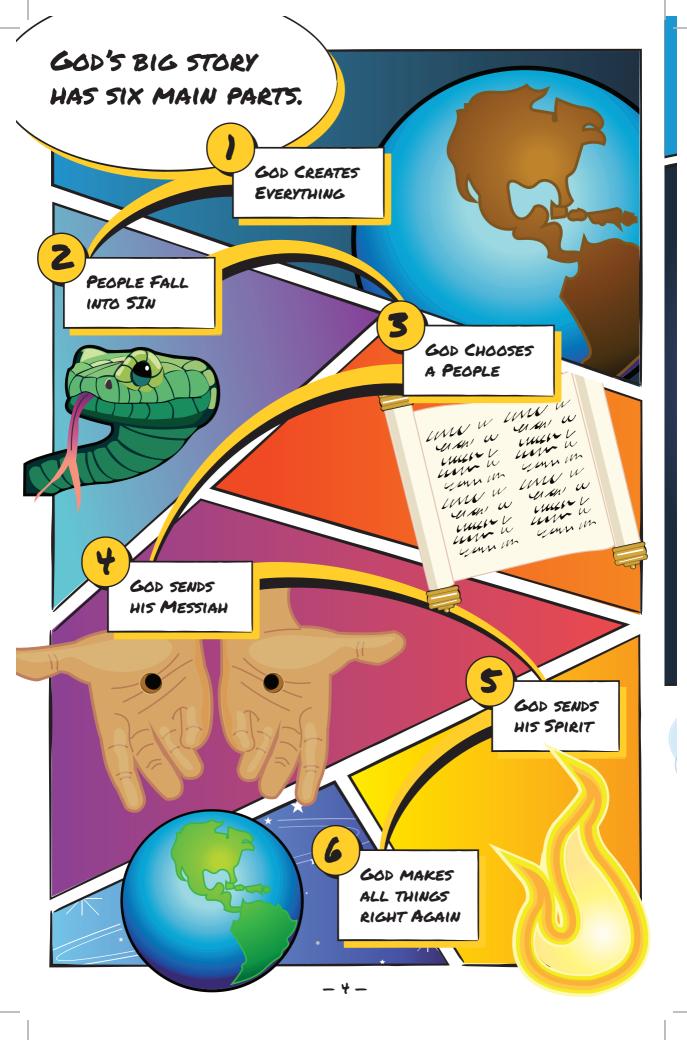

## A RESCUE PLAN UNDERLUIZ

DO YOU KNOW WHO GOD 15?

> IT CAN BE HARD TO GET TO KNOW SOMEONE YOU CAN'T SEE, RIGHT?

EDITORS:

STEVEN KOSTER, ROBIN BASSELIN, AND CHRIS HUNT

WRITER: RON VANDENBURG ARTIST: DAVID FLEGE DESIGN + LAYOUT: FIVE Q