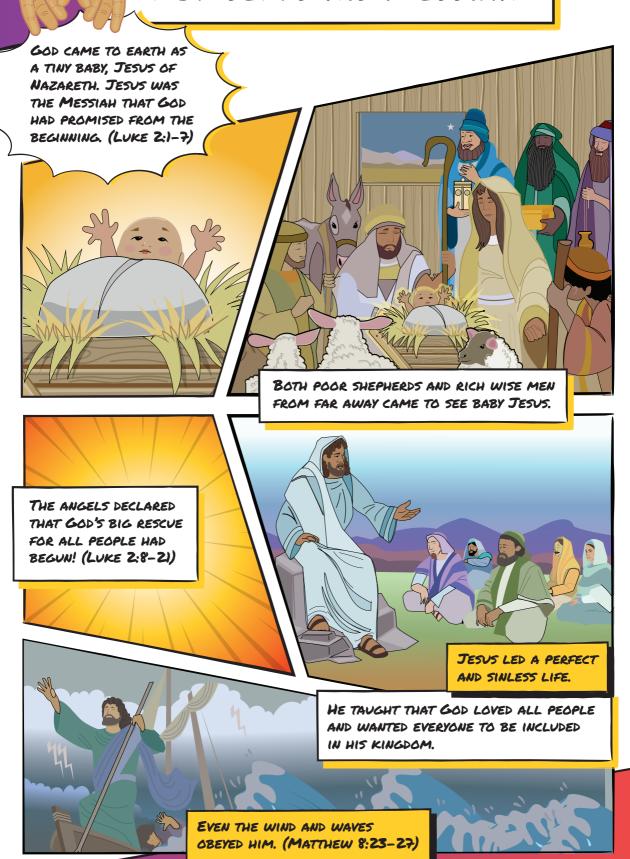

(GENESIS 12)



GOD THEN MADE A COVENANT WITH ABRAHAM. GOD PROMISED TO GIVE ABRAHAM THE LAND HE WAS IN AND TOLD HIM HIS FAMILY WOULD BLESS ALL THE PEOPLE OF WORLD.

> ABRAHAM WAS NOT THE MESSIAH, BUT ONE OF HIS DESCENDANTS WOULD BE.





AFTER GOD'S PEOPLE RETURNED TO THE PROMISED LAND, GOD CHOSE A YOUNG BOY NAMED DAVID TO GROW INTO A GREAT KING AND WARRIOR TO LEAD THE NATION OF ISRAEL.



WAS HE THE MESSIAH?

NO, BUT DAVID'S DESCENDANT WOULD BE
THE MESSIAH! AND THROUGH THE
MESSIAH, DAVID'S KINGDOM WOULD
LAST FOREVER.

AFTER DAVID, THERE WAS A LONG PERIOD OF KINGS IN ISRAEL.







Manasseh





Rehoboam









Hezekiah Jehoshaphat







SOON, EMPIRES FROM FAR AWAY TOOK OVER ISRAEL. THEY FORCED MANY ISRAELITES TO LEAVE THEIR HOMES IN THE PROMISED LAND.





#### GOD SENDS HIS MESSIAH















#### TODAY, GOD CALLS US TO TELL HIS STORY!



AND GOD'S GOT A PLAN TO HELP US...











#### GOD MAKES ALL THINGS RIGHT AGAIN









KidsCorner.net



ReframeMinistries.org/English

300 E BELTLINE AVE.

GRAND RAPIDS, MI 49506

3475 MAINWAY
PO BOX 5070 STN LCD I
BURLINGTON, ON LTR 3Y8 CANADA