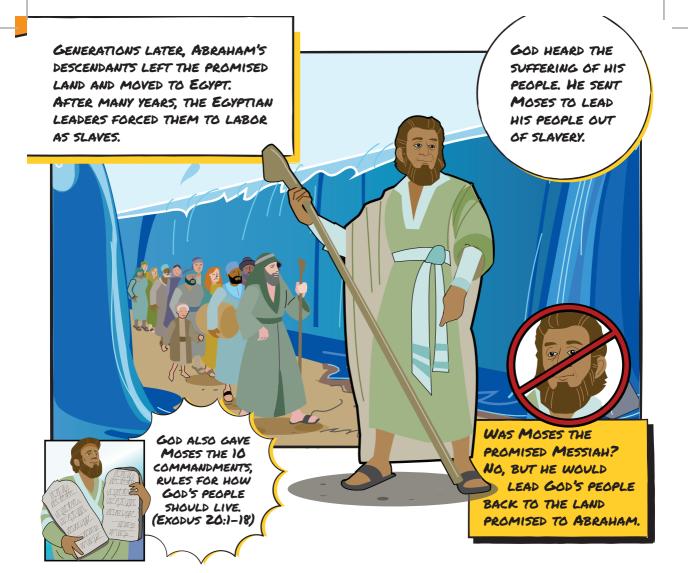

#### GOD CHOOSES A PEOPLE

HOW DID THINGS GO AFTER THE GARDEN OF EDEN?

ADAM AND EVE AND
THEIR CHILDREN DID
NOT STOP REFLECTING
GOD'S IMAGE, BUT THEY
DID MAKE LOTS OF
MISTAKES, HURTING
GOD AND EACH OTHER

TO SET HIS RESCUE PLAN IN MOTION, GOD CHOSE A MAN NAMED ABRAHAM. GOD CALLED HIM TO JOURNEY TO A NEW LAND, GOD'S PROMISED LAND. (GENESIS 12)

AFTER GOD'S PEOPLE RETURNED TO THE PROMISED LAND, GOD CHOSE A YOUNG BOY NAMED DAVID TO GROW INTO A GREAT KING AND WARRIOR TO LEAD THE NATION OF ISRAEL.

WAS HE THE MESSIAH?

NO, BUT DAVID'S DESCENDANT WOULD BE
THE MESSIAH! AND THROUGH THE
MESSIAH, DAVID'S KINGDOM WOULD
LAST FOREVER.