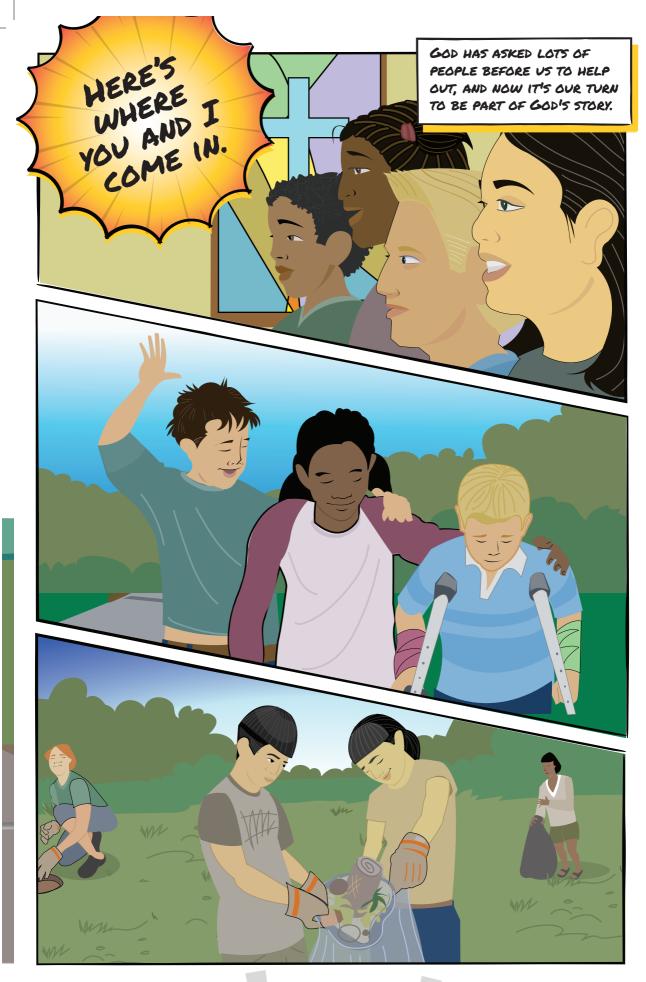

AND TOLD HIM HIS FAMILY WOULD BLESS ALL THE PEOPLE OF WORLD.

> ABRAHAM WAS NOT THE MESSIAH, BUT ONE OF HIS DESCENDANTS WOULD BE.





AFTER GOD'S PEOPLE RETURNED TO THE PROMISED LAND, GOD CHOSE A YOUNG BOY NAMED DAVID TO GROW INTO A GREAT KING AND WARRIOR TO LEAD THE NATION OF ISRAEL.



WAS HE THE MESSIAH?

NO, BUT DAVID'S DESCENDANT WOULD BE
THE MESSIAH! AND THROUGH THE
MESSIAH, DAVID'S KINGDOM WOULD
LAST FOREVER.

AFTER DAVID, THERE WAS A LONG PERIOD OF KINGS IN ISRAEL.







Manasseh





Rehoboam









Hezekiah Jehoshaphat







SOON, EMPIRES FROM FAR AWAY TOOK OVER ISRAEL. THEY FORCED MANY ISRAELITES TO LEAVE THEIR HOMES IN THE PROMISED LAND.





#### GOD SENDS HIS MESSIAH















#### TODAY, GOD CALLS US TO TELL HIS STORY!



AND GOD'S GOT A PLAN TO HELP US...











#### GOD MAKES ALL THINGS RIGHT AGAIN









KidsCorner.net



ReframeMinistries.org/English

300 E BELTLINE AVE.

GRAND RAPIDS, MI 49506

3475 MAINWAY
PO BOX 5070 STN LCD I
BURLINGTON, ON LTR 3Y8 CANADA