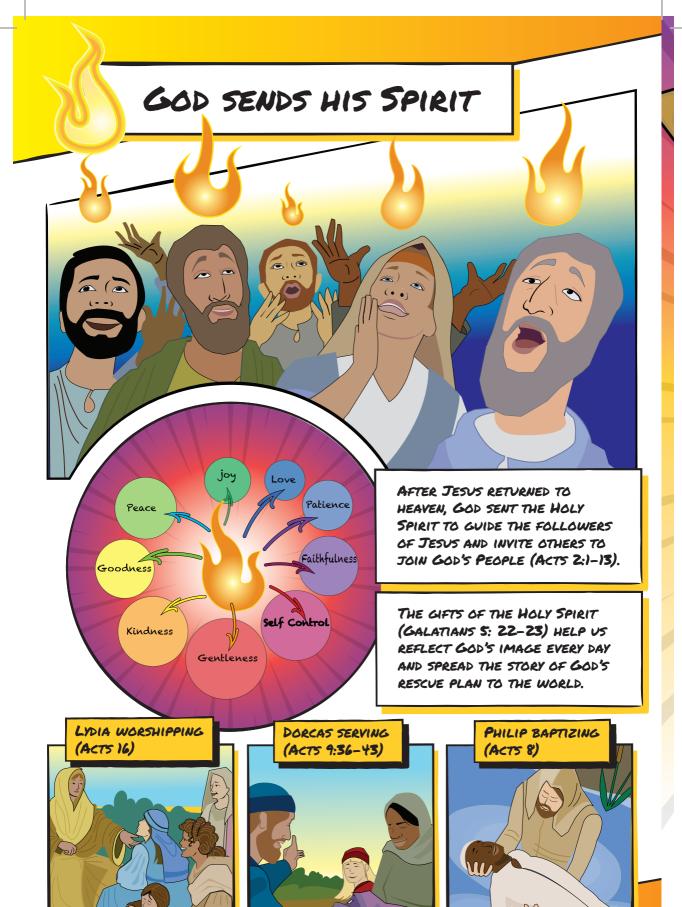

WAS IN AND TOLD HIM HIS FAMILY WOULD BLESS ALL THE PEOPLE OF WORLD.

> ABRAHAM WAS NOT THE MESSIAH, BUT ONE OF HIS DESCENDANTS WOULD BE.





AFTER GOD'S PEOPLE RETURNED TO THE PROMISED LAND, GOD CHOSE A YOUNG BOY NAMED DAVID TO GROW INTO A GREAT KING AND WARRIOR TO LEAD THE NATION OF ISRAEL.



WAS HE THE MESSIAH?

NO, BUT DAVID'S DESCENDANT WOULD BE
THE MESSIAH! AND THROUGH THE
MESSIAH, DAVID'S KINGDOM WOULD
LAST FOREVER.

AFTER DAVID, THERE WAS A LONG PERIOD OF KINGS IN ISRAEL.







Manasseh





Rehoboam









Hezekiah Jehoshaphat







SOON, EMPIRES FROM FAR AWAY TOOK OVER ISRAEL. THEY FORCED MANY ISRAELITES TO LEAVE THEIR HOMES IN THE PROMISED LAND.





#### GOD SENDS HIS MESSIAH















#### TODAY, GOD CALLS US TO TELL HIS STORY!



AND GOD'S GOT A PLAN TO HELP US...











#### GOD MAKES ALL THINGS RIGHT AGAIN









KidsCorner.net



ReframeMinistries.org/English

300 E BELTLINE AVE.

GRAND RAPIDS, MI 49506

3475 MAINWAY
PO BOX 5070 STN LCD I
BURLINGTON, ON LTR 3Y8 CANADA