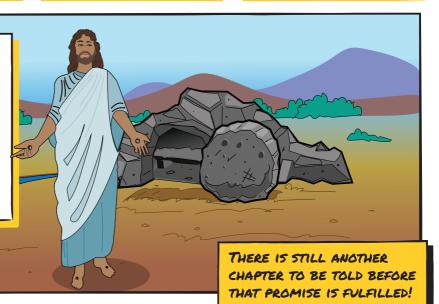

D? WHAT CHANGED?

IN THE GARDEN, SATAN, THE ENEMY OF GOD, TOOK THE FORM OF A SNAKE. HE CAME TO ADAM AND EVE AND TEMPTED THEM TO DISOBEY GOD.

> HE TOLD THEM IF THEY ATE FROM THE TREE OF THE KNOWLEDGE OF GOOD AND EVIL, THEY WOULD BECOME LIKE GOD. AND THEY DID IT.



ADAM AND EVE'S SIN CHANGED ALL OF CRE-ATION—IT SPOILED THEIR RELATIONSHIP WITH GOD AND WITH EACH OTHER.



GOD SENT ADAM AND EVE OUT OF EDEN. OUTSIDE OF EDEN, THEIR WORK WOULD BE MORE DIFFICULT.



ONE DAY THEY WOULD NOW EVEN DIE. TODAY, WE TOO LIVE IN A WORLD BROKEN BY SIN.



THE GOOD NEWS IS THAT THE STORY DOESN'T END HERE.



GOD CREATED A RESCUE PLAN TO SAVE US, BECAUSE WE COULDN'T SAVE OURSELVES.



ALREADY IN GENESIS
3:15, GOD PROMISES A
MESSIAH, A RESCUER,
WHO WOULD CRUSH THE
HEAD OF THE SNAKE,
SATAN, AND DEFEAT SIN.







#### GOD CHOOSES A PEOPLE



HOW DID THINGS GO AFTER THE GARDEN OF EDEN?

ADAM AND EVE AND
THEIR CHILDREN DID
NOT STOP REFLECTING
GOD'S IMAGE, BUT THEY
DID MAKE LOTS OF
MISTAKES, HURTING
GOD AND EACH OTHER



TO SET HIS RESCUE PLAN IN MOTION, GOD CHOSE A MAN NAMED ABRAHAM. GOD CALLED HIM TO JOURNEY TO A NEW LAND, GOD'S PROMISED LAND. (GENESIS 12)



GOD THEN MADE A COVENANT WITH ABRAHAM. GOD PROMISED TO GIVE ABRAHAM THE LAND HE WAS IN AND TOLD HIM HIS FAMILY WOULD BLESS ALL THE PEOPLE OF WORLD.

> ABRAHAM WAS NOT THE MESSIAH, BUT ONE OF HIS DESCENDANTS WOULD BE.





AFTER GOD'S PEOPLE RETURNED TO THE PROMISED LAND, GOD CHOSE A YOUNG BOY NAMED DAVID TO GROW INTO A GREAT KING AND WARRIOR TO LEAD THE NATION OF ISRAEL.



WAS HE THE MESSIAH?

NO, BUT DAVID'S DESCENDANT WOULD BE
THE MESSIA