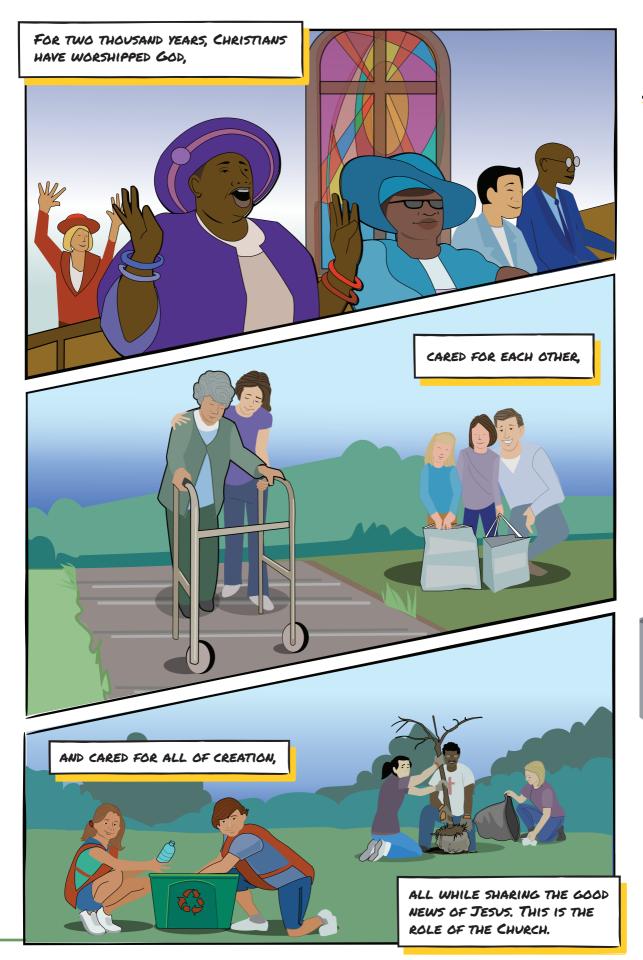

IN AND TOLD HIM HIS FAMILY WOULD BLESS ALL THE PEOPLE OF WORLD.

> ABRAHAM WAS NOT THE MESSIAH, BUT ONE OF HIS DESCENDANTS WOULD BE.





AFTER GOD'S PEOPLE RETURNED TO THE PROMISED LAND, GOD CHOSE A YOUNG BOY NAMED DAVID TO GROW INTO A GREAT KING AND WARRIOR TO LEAD THE NATION OF ISRAEL.



WAS HE THE MESSIAH?

NO, BUT DAVID'S DESCENDANT WOULD BE
THE MESSIAH! AND THROUGH THE
MESSIAH, DAVID'S KINGDOM WOULD
LAST FOREVER.

AFTER DAVID, THERE WAS A LONG PERIOD OF KINGS IN ISRAEL.







Manasseh





Rehoboam









Hezekiah Jehoshaphat







SOON, EMPIRES FROM FAR AWAY TOOK OVER ISRAEL. THEY FORCED MANY ISRAELITES TO LEAVE THEIR HOMES IN THE PROMISED LAND.





#### GOD SENDS HIS MESSIAH















#### TODAY, GOD CALLS US TO TELL HIS STORY!



AND GOD'S GOT A PLAN TO HELP US...











#### GOD MAKES ALL THINGS RIGHT AGAIN









KidsCorner.net



ReframeMinistries.org/English

300 E BELTLINE AVE.

GRAND RAPIDS, MI 49506

3475 MAINWAY
PO BOX 5070 STN LCD I
BURLINGTON, ON LTR 3Y8 CANADA