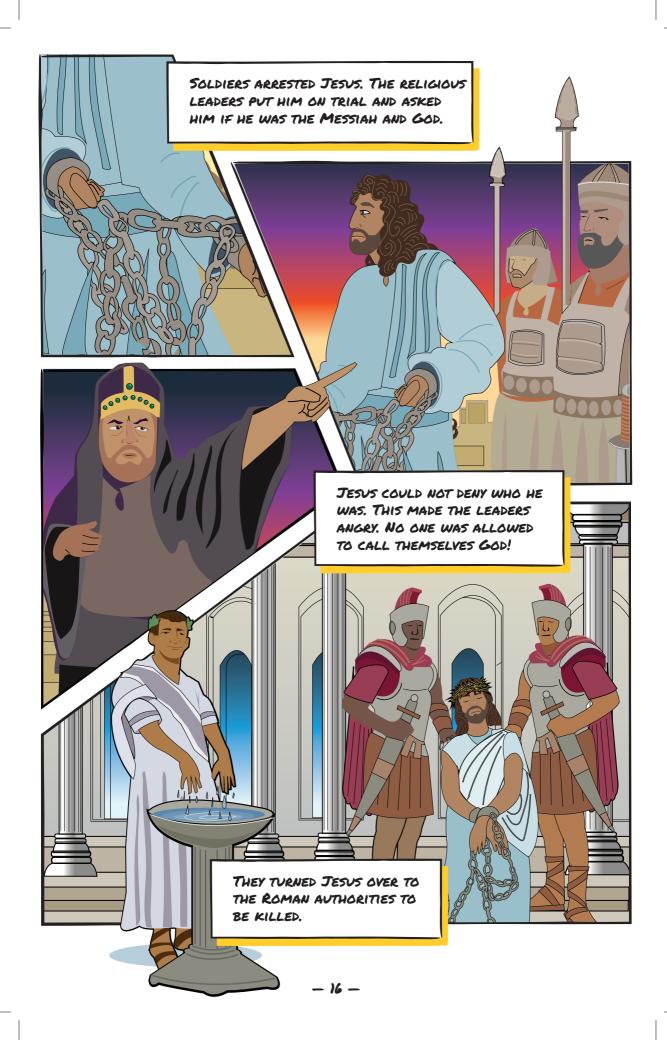

NESIS 12)



GOD THEN MADE A COVENANT WITH ABRAHAM. GOD PROMISED TO GIVE ABRAHAM THE LAND HE WAS IN AND TOLD HIM HIS FAMILY WOULD BLESS ALL THE PEOPLE OF WORLD.

> ABRAHAM WAS NOT THE MESSIAH, BUT ONE OF HIS DESCENDANTS WOULD BE.





AFTER GOD'S PEOPLE RETURNED TO THE PROMISED LAND, GOD CHOSE A YOUNG BOY NAMED DAVID TO GROW INTO A GREAT KING AND WARRIOR TO LEAD THE NATION OF ISRAEL.



WAS HE THE MESSIAH?

NO, BUT DAVID'S DESCENDANT WOULD BE
THE MESSIAH! AND THROUGH THE
MESSIAH, DAVID'S KINGDOM WOULD
LAST FOREVER.

AFTER DAVID, THERE WAS A LONG PERIOD OF KINGS IN ISRAEL.







Manasseh





Rehoboam









Hezekiah Jehoshaphat







SOON, EMPIRES FROM FAR AWAY TOOK OVER ISRAEL. THEY FORCED MANY ISRAELITES TO LEAVE THEIR HOMES IN THE PROMISED LAND.





#### GOD SENDS HIS MESSIAH















#### TODAY, GOD CALLS US TO TELL HIS STORY!



AND GOD'S GOT A PLAN TO HELP US...











#### GOD MAKES ALL THINGS RIGHT AGAIN









KidsCorner.net



ReframeMinistries.org/English

300 E BELTLINE AVE.

GRAND RAPIDS, MI 49506

3475 MAINWAY
PO BOX 5070 STN LCD I
BURLINGTON, ON LTR 3Y8 CANADA