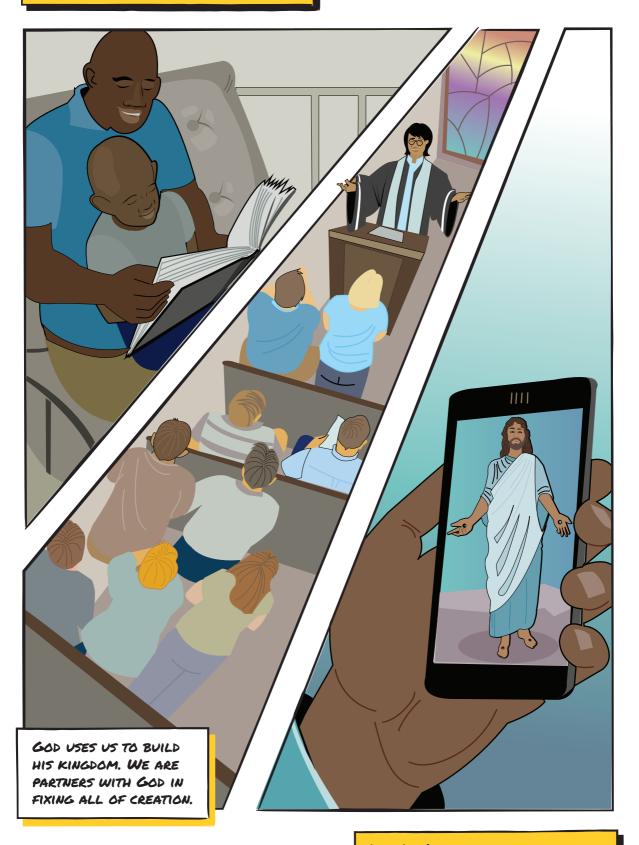

PROMISED TO GIVE ABRAHAM THE LAND HE WAS IN AND TOLD HIM HIS FAMILY WOULD BLESS ALL THE PEOPLE OF WORLD.

> ABRAHAM WAS NOT THE MESSIAH, BUT ONE OF HIS DESCENDANTS WOULD BE.





AFTER GOD'S PEOPLE RETURNED TO THE PROMISED LAND, GOD CHOSE A YOUNG BOY NAMED DAVID TO GROW INTO A GREAT KING AND WARRIOR TO LEAD THE NATION OF ISRAEL.



WAS HE THE MESSIAH?

NO, BUT DAVID'S DESCENDANT WOULD BE
THE MESSIAH! AND THROUGH THE
MESSIAH, DAVID'S KINGDOM WOULD
LAST FOREVER.

AFTER DAVID, THERE WAS A LONG PERIOD OF KINGS IN ISRAEL.







Manasseh





Rehoboam









Hezekiah Jehoshaphat







SOON, EMPIRES FROM FAR AWAY TOOK OVER ISRAEL. THEY FORCED MANY ISRAELITES TO LEAVE THEIR HOMES IN THE PROMISED LAND.





#### GOD SENDS HIS MESSIAH















#### TODAY, GOD CALLS US TO TELL HIS STORY!



AND GOD'S GOT A PLAN TO HELP US...











#### GOD MAKES ALL THINGS RIGHT AGAIN









KidsCorner.net



ReframeMinistries.org/English

300 E BELTLINE AVE.

GRAND RAPIDS, MI 49506

3475 MAINWAY
PO BOX 5070 STN LCD I
BURLINGTON, ON LTR 3Y8 CANADA