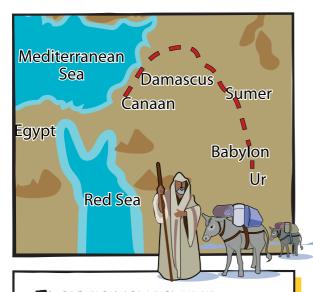

#### GOD CHOOSES A PEOPLE

HOW DID THINGS GO AFTER THE GARDEN OF EDEN?

ADAM AND EVE AND
THEIR CHILDREN DID
NOT STOP REFLECTING
GOD'S IMAGE, BUT THEY
DID MAKE LOTS OF
MISTAKES, HURTING
GOD AND EACH OTHER

TO SET HIS RESCUE PLAN IN MOTION, GOD CHOSE A MAN NAMED ABRAHAM. GOD CALLED HIM TO JOURNEY TO A NEW LAND, GOD'S PROMISED LAND. (GENESIS 12)

GOD THEN MADE A COVENANT WITH ABRAHAM. GOD PROMISED TO GIVE ABRAHAM THE LAND HE WAS IN AND TOLD HIM HIS FAMILY WOULD BLESS ALL THE PEOPLE OF WORLD.

> ABRAHAM WAS NOT THE MESSIAH, BUT ONE OF HIS DESCENDANTS WOULD BE.