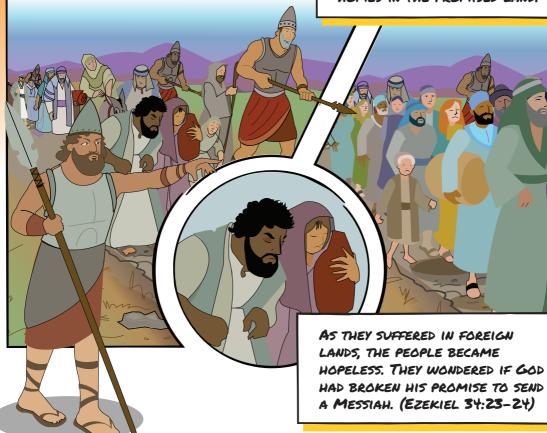

AFTER DAVID, THERE WAS A LONG PERIOD OF KINGS IN ISRAEL.

Manasseh

Rehoboam

Hezekiah Jehoshaphat

SOON, EMPIRES FROM FAR AWAY TOOK OVER ISRAEL. THEY FORCED MANY ISRAELITES TO LEAVE THEIR HOMES IN THE PROMISED LAND.