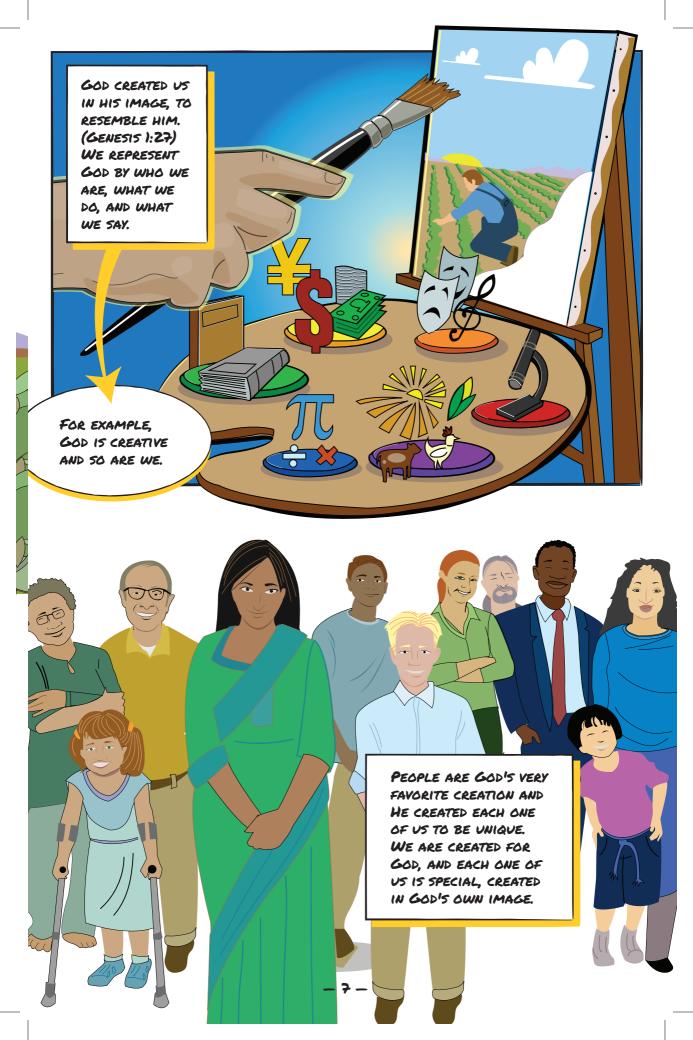

#### GOD CHOOSES A PEOPLE

HOW DID THINGS GO AFTER THE GARDEN OF EDEN?

ADAM AND EVE AND
THEIR CHILDREN DID
NOT STOP REFLECTING
GOD'S IMAGE, BUT THEY
DID MAKE LOTS OF
MISTAKES, HURTING
GOD AND EACH OTHER

TO SET HIS RESCUE PLAN IN MOTION, GOD CHOSE A MAN NAMED ABRAHAM. GOD CALLED HIM TO JOURNEY TO A NEW LAND, GOD'S PROMISED LAND. (GENESIS 12)