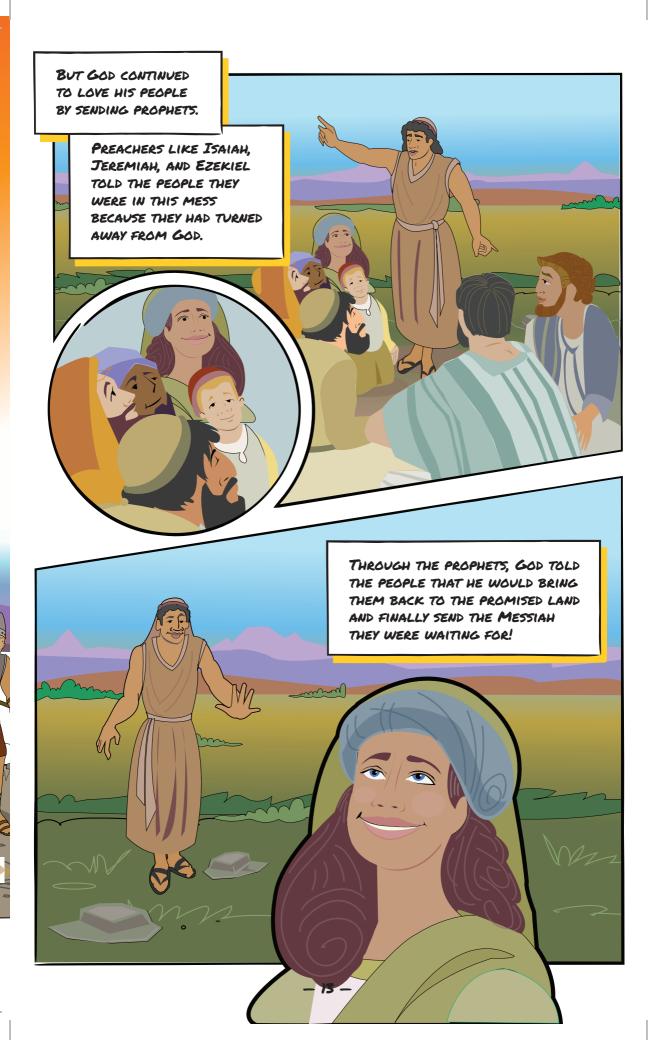

AFTER DAVID, THERE WAS A LONG PERIOD OF KINGS IN ISRAEL.

Manasseh

Rehoboam

Hezekiah Jehoshaphat

SOON, EMPIRES FROM FAR AWAY TOOK OVER ISRAEL. THEY FORCED MANY ISRAELITES TO LEAVE THEIR HOMES IN THE PROMISED LAND.