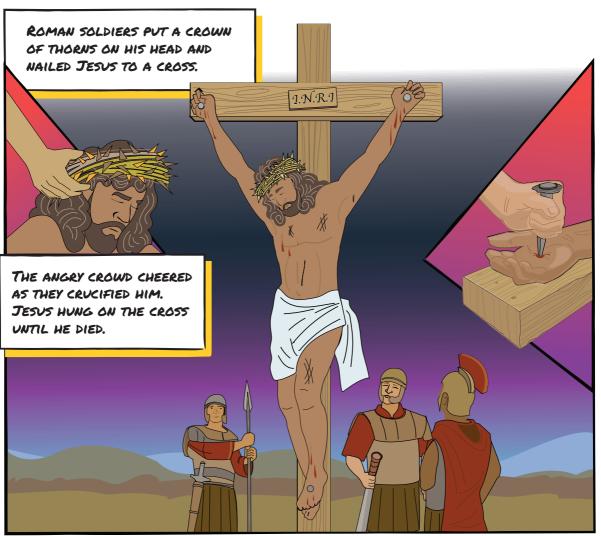

SIS 12)



GOD THEN MADE A COVENANT WITH ABRAHAM. GOD PROMISED TO GIVE ABRAHAM THE LAND HE WAS IN AND TOLD HIM HIS FAMILY WOULD BLESS ALL THE PEOPLE OF WORLD.

> ABRAHAM WAS NOT THE MESSIAH, BUT ONE OF HIS DESCENDANTS WOULD BE.





AFTER GOD'S PEOPLE RETURNED TO THE PROMISED LAND, GOD CHOSE A YOUNG BOY NAMED DAVID TO GROW INTO A GREAT KING AND WARRIOR TO LEAD THE NATION OF ISRAEL.



WAS HE THE MESSIAH?

NO, BUT DAVID'S DESCENDANT WOULD BE
THE MESSIAH! AND THROUGH THE
MESSIAH, DAVID'S KINGDOM WOULD
LAST FOREVER.

AFTER DAVID, THERE WAS A LONG PERIOD OF KINGS IN ISRAEL.







Manasseh





Rehoboam









Hezekiah Jehoshaphat







SOON, EMPIRES FROM FAR AWAY TOOK OVER ISRAEL. THEY FORCED MANY ISRAELITES TO LEAVE THEIR HOMES IN THE PROMISED LAND.





#### GOD SENDS HIS MESSIAH















#### TODAY, GOD CALLS US TO TELL HIS STORY!



AND GOD'S GOT A PLAN TO HELP US...











#### GOD MAKES ALL THINGS RIGHT AGAIN









KidsCorner.net



ReframeMinistries.org/English

300 E BELTLINE AVE.

GRAND RAPIDS, MI 49506

3475 MAINWAY
PO BOX 5070 STN LCD I
BURLINGTON, ON LTR 3Y8 CANADA