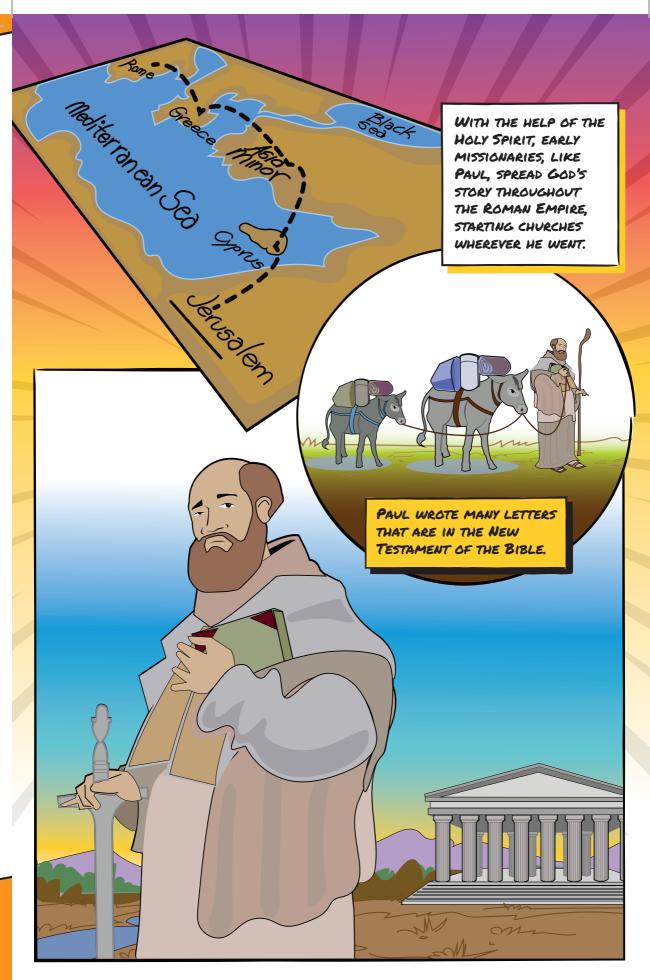

S IN AND TOLD HIM HIS FAMILY WOULD BLESS ALL THE PEOPLE OF WORLD.

> ABRAHAM WAS NOT THE MESSIAH, BUT ONE OF HIS DESCENDANTS WOULD BE.





AFTER GOD'S PEOPLE RETURNED TO THE PROMISED LAND, GOD CHOSE A YOUNG BOY NAMED DAVID TO GROW INTO A GREAT KING AND WARRIOR TO LEAD THE NATION OF ISRAEL.



WAS HE THE MESSIAH?

NO, BUT DAVID'S DESCENDANT WOULD BE
THE MESSIAH! AND THROUGH THE
MESSIAH, DAVID'S KINGDOM WOULD
LAST FOREVER.

AFTER DAVID, THERE WAS A LONG PERIOD OF KINGS IN ISRAEL.







Manasseh





Rehoboam









Hezekiah Jehoshaphat







SOON, EMPIRES FROM FAR AWAY TOOK OVER ISRAEL. THEY FORCED MANY ISRAELITES TO LEAVE THEIR HOMES IN THE PROMISED LAND.





#### GOD SENDS HIS MESSIAH















#### TODAY, GOD CALLS US TO TELL HIS STORY!



AND GOD'S GOT A PLAN TO HELP US...











#### GOD MAKES ALL THINGS RIGHT AGAIN









KidsCorner.net



ReframeMinistries.org/English

300 E BELTLINE AVE.

GRAND RAPIDS, MI 49506

3475 MAINWAY
PO BOX 5070 STN LCD I
BURLINGTON, ON LTR 3Y8 CANADA