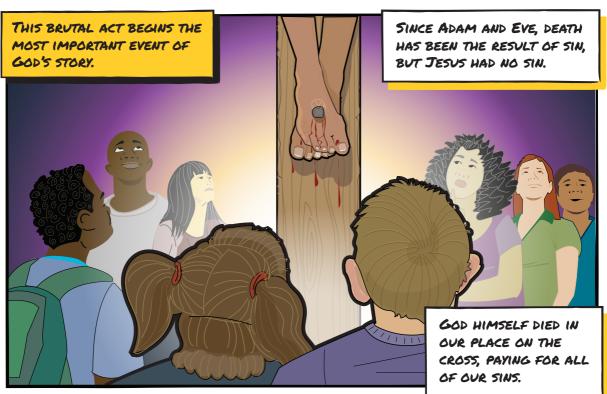

S 12)



GOD THEN MADE A COVENANT WITH ABRAHAM. GOD PROMISED TO GIVE ABRAHAM THE LAND HE WAS IN AND TOLD HIM HIS FAMILY WOULD BLESS ALL THE PEOPLE OF WORLD.

> ABRAHAM WAS NOT THE MESSIAH, BUT ONE OF HIS DESCENDANTS WOULD BE.





AFTER GOD'S PEOPLE RETURNED TO THE PROMISED LAND, GOD CHOSE A YOUNG BOY NAMED DAVID TO GROW INTO A GREAT KING AND WARRIOR TO LEAD THE NATION OF ISRAEL.



WAS HE THE MESSIAH?

NO, BUT DAVID'S DESCENDANT WOULD BE
THE MESSIAH! AND THROUGH THE
MESSIAH, DAVID'S KINGDOM WOULD
LAST FOREVER.

AFTER DAVID, THERE WAS A LONG PERIOD OF KINGS IN ISRAEL.







Manasseh





Rehoboam









Hezekiah Jehoshaphat







SOON, EMPIRES FROM FAR AWAY TOOK OVER ISRAEL. THEY FORCED MANY ISRAELITES TO LEAVE THEIR HOMES IN THE PROMISED LAND.





#### GOD SENDS HIS MESSIAH















#### TODAY, GOD CALLS US TO TELL HIS STORY!



AND GOD'S GOT A PLAN TO HELP US...











#### GOD MAKES ALL THINGS RIGHT AGAIN









KidsCorner.net



ReframeMinistries.org/English

300 E BELTLINE AVE.

GRAND RAPIDS, MI 49506

3475 MAINWAY
PO BOX 5070 STN LCD I
BURLINGTON, ON LTR 3Y8 CANADA