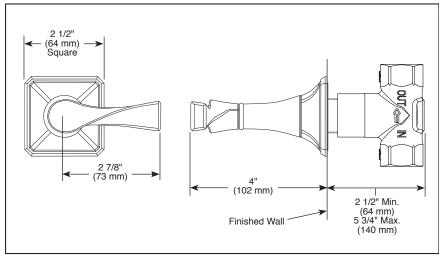

### STANDARD SPECIFICATIONS

- Must also order R35600 Rough-In.
- 90° handle rotation controls volume only.
- Volume controls are required for every outlet and every set of body sprays (up to 9.10 gpm @ 60 PSI).
- All parts are replaceable from the front.
- Adjusts for wall thickness variations.
- Recommended working pressure of 45-80 PSI.
- Volume control only; must be used with temperature control device.