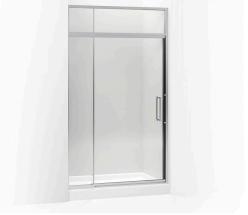

### **Features**

Lattis™ transom metal, 42",48"

### Installation

- Not for use in hospitality.
- For residential use only.

## **Recommended Products/Accessories**

K-23723 Faucet cleaner



## Codes/Standards

CPSC 16CFR 1201 ANSI Z97.1

DISCONTINU

KOHLER® One-Year Limited Warranty has product has

See website for detailed warranty information.

DISCONTINUED This product has been discontinued.





## DISCONTINUED This product has been discontinued.

No image available. This product is a component and not intended to be a standalone installation.

# DISCONTINUED This product has been discontinued.

### **Technical Information**

All product dimensions are nominal.

Base-To-Wall 3/8" (10 mm)

Radius – Max:

DISCONTINUED This product has been discontinued.