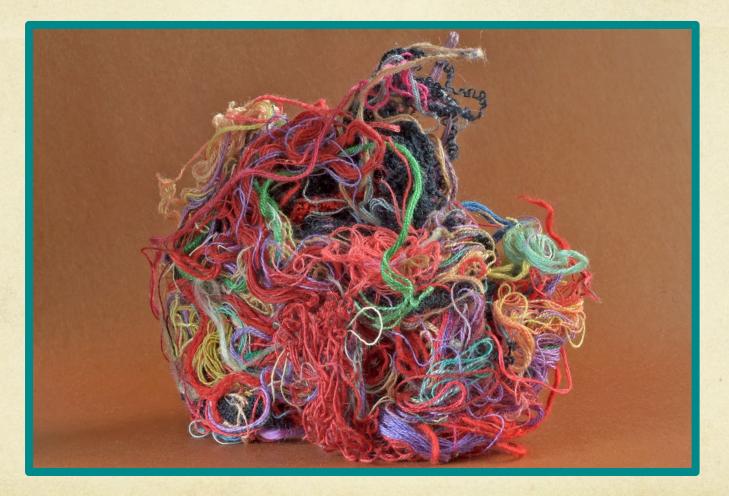

#### Do you notice chaos or order around you?

#### Clear the clutter

1. Take simple steps 2. Be kind to yourself (you are doing enough!) 3. Ask for help (more fun doing it together) 4. Detangle the chaos (tip; put pen to paper in order to turn yourself inside out)