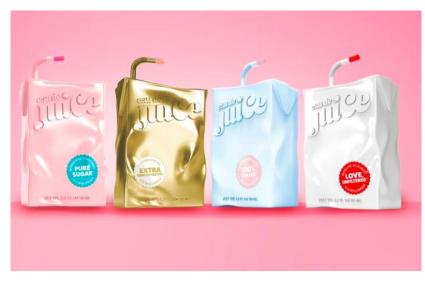

## Cosmo's 'Eau De Juice' Fragrance Line Comes In A Juice Box-Inspired Bottle

But, yeah, no. Don't drink it.

Our friends over at *Cosmopolitan* have partnered with LUXE Brands for an entire fragrance line of juice box-inspired scents. The collection, officially dubbed Eau de Juice, includes four playful perfumes packaged like the chic cousin of Capri Sun.

The line, which launched August 1 exclusively online and in Ulta, features four bottles–and each is a full *mood*. There's "Extra Concentrated," "100% Chilled," "Love, Unfiltered," and "Pure Sugar."

According to Cosmo, the scents were crafted by "renowned perfumers" at Firmenich. In case you're not well versed in the **beauty world**, here's what you need to know: They're a perfume and flavor giant (i.e. they know *exactly* what they're doing).