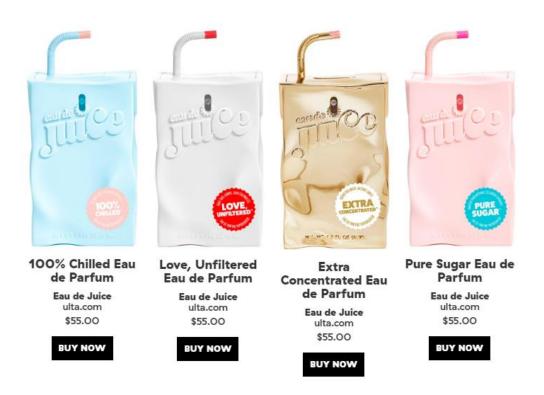

The line, which launched August 1 exclusively online and in Ulta, features four bottles–and each is a full *mood*. There's "Extra Concentrated," "100% Chilled," "Love, Unfiltered," and "Pure Sugar."

According to Cosmo, the scents were crafted by "renowned perfumers" at Firmenich. In case you're not well versed in the **beauty world**, here's what you need to know: They're a perfume and flavor giant (i.e. they know *exactly* what they're doing).

Eau de Juice landed online August 1 and in stores August 5, which means it's available right this very second! As in now! Go!