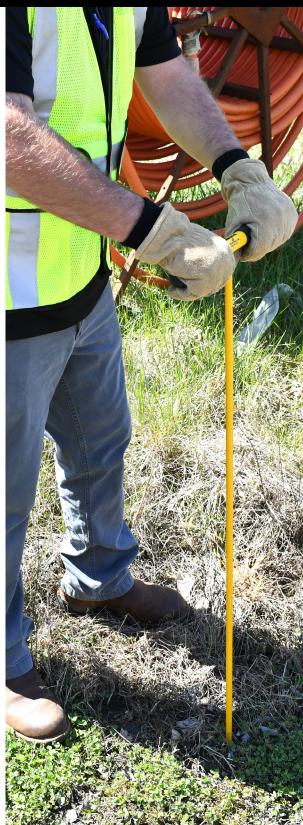

## **SOIL PROBE**

## Soil Probe Locates Underground Utility Boxes, Buried Conduit And Tree Roots

- Solid 1/2" fiberglass rod for increased strength and flexibility
- Double coated PVC grips with finger grooves provide cushioned grip
- · Reinforced steel tip to penetrate ground
- Wider, more ergonomic T-handle allows for increased leverage
- The rounded tip is recommended for use on more sensitive applications where there could be risk of damage with the standard pointed tip
- 60" Soil Probe designed for applications that require extended depth or longer reach