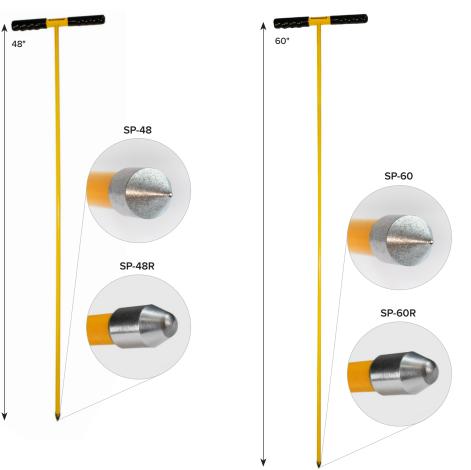

## **SOIL PROBE**

## Soil Probe Locates Underground Utility Boxes, Buried Conduit And Tree Roots

- Solid 1/2" fiberglass rod for increased strength and flexibility
- Double coated PVC grips with finger grooves provide cushioned grip
- · Reinforced steel tip to penetrate ground
- Wider, more ergonomic T-handle allows for increased leverage
- The rounded tip is recommended for use on more sensitive applications where there could be risk of damage with the standard pointed tip
- 60" Soil Probe designed for applications that require extended depth or longer reach

| Part Number | Description                        |
|-------------|------------------------------------|
| SP-48       | 48" T-Bar Soil Probe               |
| SP-48R      | 48" T-Bar Soil Probe (rounded tip) |
| SP-60       | 60" T-Bar Soil Probe               |
| SP-60R      | 60" T-Bar Soil Probe (rounded tip) |