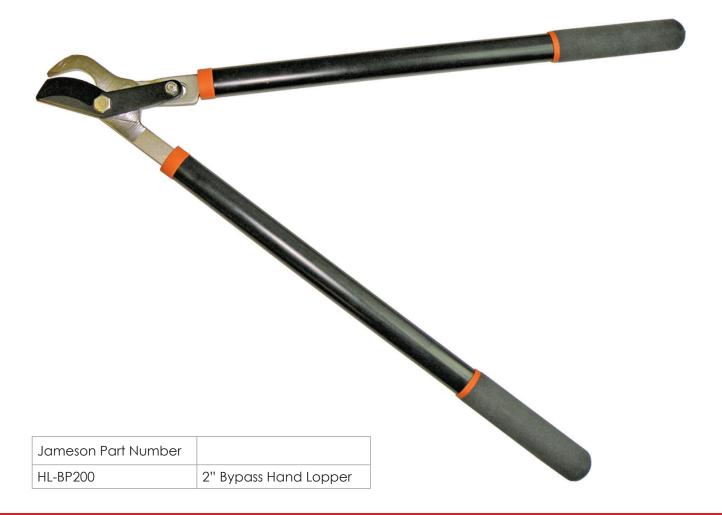

## 2 IN. BYPASS HAND LOPPER

Jameson 2-inch bypass hand lopper is an ideal choice for big cutting tasks. The fully-hardened stainless steel blades are designed to provide a cleaner cut for living, green growth. The HL-BP200 can cut branches up to 2-inches in diameter. Durable steel handles feature soft, cushioned grips and a shock-absorbing bumper for all-day comfort.

- Ideal for cutting green, living growth like tree branches
- Fully hardened, precision-ground blade stays sharp through heavy use
- Rust-resistant, low-friction coating helps the blade glide through wood and prevents it from gumming up with sap and debris
- Cut capacity of 2-inch branch