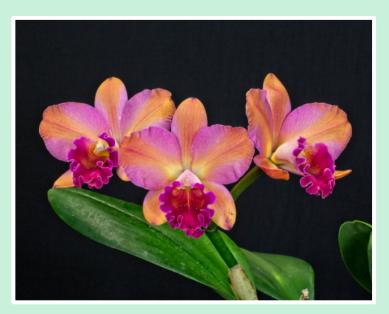

The Award photos and descriptions are also available on the HOS website at <u>https://www.honoluluorchidsociety.org/award-gallery/.</u>

Award No. 2023-06 Rlc. Fritz Nicholaus 'Spring Dance' CR HOS (77.0 Pts.) Owner: Josie Gesteuyala

Award No. 2023-07 Rth. Coral Gold 'Volcano Queen' AM HOS (80.0 Pts.) Owner: Nuuanu Orchids

Award No. 2023-08 Cl. Rebecca Northen Mikabi' AM HOS (84.0 Pts.) Owner: Nuuanu Orchids

Award No. 2023-09 Paph. Maudiae 'My Love' AM HOS (80.5 Pts.) Owner: Matthew McKnight III

<u>Award No. 2023-10</u> Rlc. Momilani Jewel 'Koko Head' AM HOS (80.3 Pts.) Owner: Scot & Karen Mitamura

<u>Award No. 2023-11</u> Ctt. Final Blue 'Royal Purple' AM HOS (81.0 Pts.) Owner: Scot & Karen Mitamura

<u>Award No. 2023-12</u> **Rlc. Sweet Silk 'Vanilla Sky'** CR HOS (78.3 Pts.) Owner: **Scot & Karen Mitamura** 

Award No. 2023-13 Rlc. Samba Jewel 'Ravishing' AM HOS (80.5 Pts.) Owner: Scot & Karen Mitamura

Award No. 2023-14 Phal. Lioulin First 'Momilani' AM HOS (84.0 Pts.) Owner: Calvin Kumano