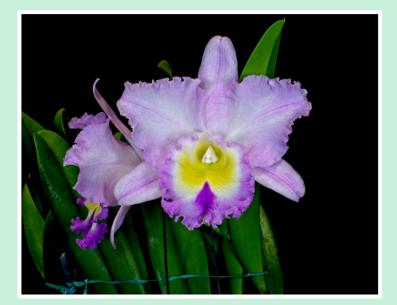

The Award photos and descriptions are also available on the HOS website at <u>https://www.honoluluorchidsociety.org/award-gallery/.</u>

Award No. 2023-06 Rlc. Fritz Nicholaus 'Spring Dance' CR HOS (77.0 Pts.) Owner: Josie Gesteuyala

Award No. 2023-07 Rth. Coral Gold 'Volcano Queen' AM HOS (80.0 Pts.) Owner: Nuuanu Orchids

Award No. 2023-08 Cl. Rebecca Northen Mikabi' AM HOS (84.0 Pts.) Owner: Nuuanu Orchids

Award No. 2023-09 Paph. Maudiae 'My Love' AM HOS (80.5 Pts.) Owner: Matthew McKnight III

<u>Award No. 2023-10</u> Rlc. Momilani Jewel 'Koko Head' AM HOS (80.3 Pts.) Owner: Scot & Karen Mitamura

<u>Award No. 2023-11</u> Ctt. Final Blue 'Royal Purple' AM HOS (81.0 Pts.) Owner: Scot & Karen Mitamura

<u>Award No. 2023-12</u> **Rlc. Sweet Silk 'Vanilla Sky'** CR HOS (78.3 Pts.) Owner: **Scot & Karen Mitamura** 

Award No. 2023-13 Rlc. Samba Jewel 'Ravishing' AM HOS (80.5 Pts.) Owner: Scot & Karen Mitamura

Award No. 2023-14 Phal. Lioulin First 'Momilani' AM HOS (84.0 Pts.) Owner: Calvin Kumano