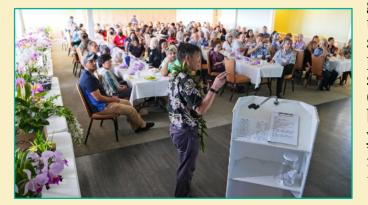

## **Annual Meeting and Banquet**

The Honolulu Orchid Society held its Annual Meeting and Banquet at the Natsunoya Tea House on Sunday, February 19, 2023. 94 members, guests and friends attended the Banquet. **Melvin Waki** served as the Master of Ceremonies. **Williette Wong** gave the invocation. Attendees enjoyed the buffet lunch that included sushi (3 types), white rice, shrimp and vegetable tempura, hibachi chicken, teriyaki steak, shoyu pork, agedashi tofu, potato salad, oriental salad with dressing, and yakisoba noodles.

After the buffet lunch, President Brad Lau

gave his annual report using Power Point slides to augment his presentation. Brad showed that despite COVID, HOS had a very busy and rewarding year. Treasurer **Jackie** Lai (to the right) gave a Financial Report which