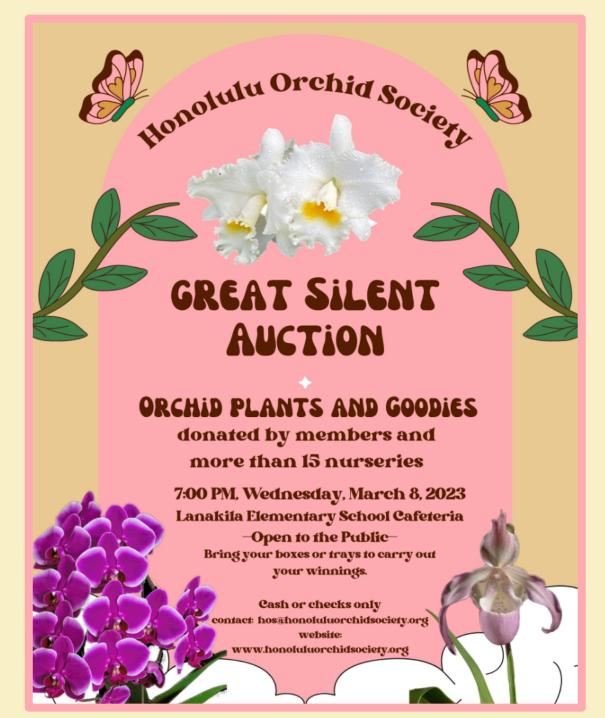

## HONOLULU ORCHID SOCIETY MARCH GENERAL MEMBERSHIP MEETING

The Honolulu Orchid Society's **Annual Great Silent Auction** is returning to Lanakila Elementary School Cafeteria at 7:00 pm on Wednesday, March 8, 2023. This is the Society's major fund raiser to fund orchid education, outreach programs and Society activities throughout the year.

Plants from Akatsuka Orchid Gardens, Carmela Orchids, H&R Nurseries, Hawaii Hybrids, Hawaii Pacific Orchids, Hilo Orchid Farm, Island Sun Orchids, Kalapana Tropicals, Kodama Nursery, M&P Orchids, Newman's Nursery, Orchid Eros, Penny's Orchids, S&W Orchids, Sandalwood Orchids, Shogun Hawaii, The Orchid Works, Tropical Orchid Farm, and Winning Orchids will be available for auction. Dendrobiums, cattleyas, paphiopedilums, phalaenopsis and other genera are expected to be donated.

We are also asking for donations from HOS members and friends. If you plan to donate orchids and other plants or orchid supplies, please give **Brad Lau** a heads up via email to <u>bradlau23@gmail.com</u>. This is to help with planning. With or without notice, your last minute plant donations are still welcome at the door.

Please bring auction items and country store items to the cafeteria by 6:30 P.M. for set up. Fill out the HOS 2023 Silent Auction Donated Items form on page 17 of this newsletter or prepare a legible itemized list of the items you bring. Include your name,

#### Thank you all for joining HOS!

We are only accepting cash and checks to help

this worthy cause for the Honolulu Orchid Society. All proceeds from the auction are used for the HOS educational program. Please bring your family and friends. See you at the auction!!!

**The public is more than welcome to attend and participate in the auction.** The Silent Auction is an excellent opportunity to obtain quality plants at bargain prices. Bring boxes and trays to carry out your winning bids. There is ample parking in the School parking lot. Refreshments will be served.