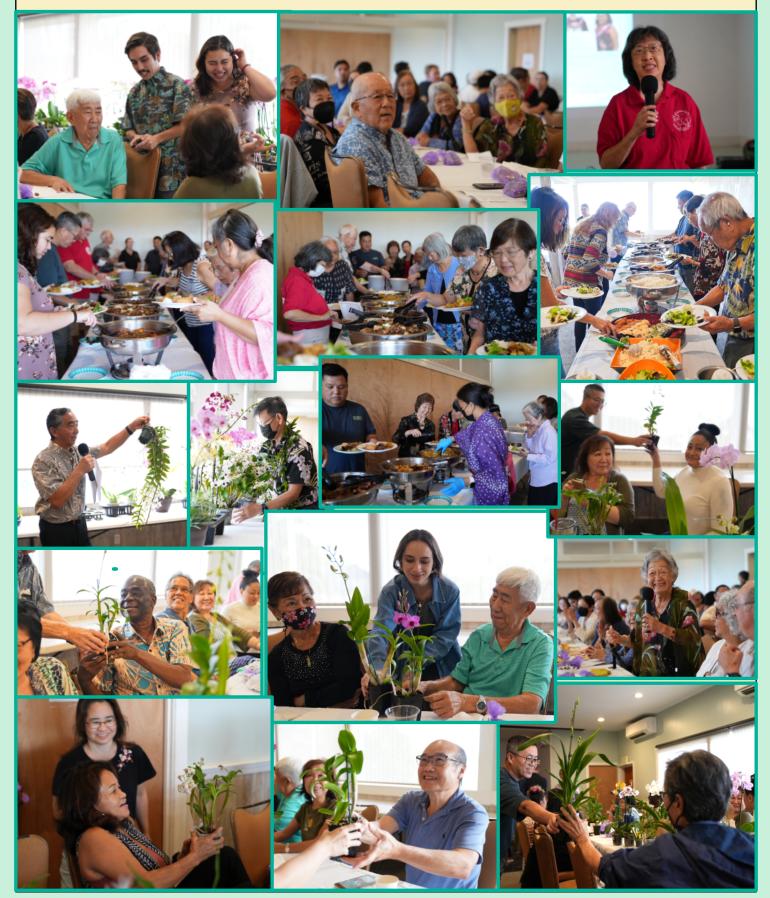

## **Annual Meeting and Banquet**

The Honolulu Orchid Society held its Annual Meeting and Banquet at the Natsunoya Tea House on Sunday, February 19, 2023. 94 members, guests and friends attended the Banquet. **Melvin Waki** served as the Master of Ceremonies. **Williette Wong** gave the invocation. Attendees enjoyed the buffet lunch that included sushi (3 types), white rice, shrimp and vegetable tempura, hibachi chicken, teriyaki steak, shoyu pork, agedashi tofu, potato salad, oriental salad with dressing, and yakisoba noodles.

After the buffet lunch, President Brad Lau

gave his annual report using Power Point slides to augment his presentation. Brad showed that despite COVID, HOS had a very busy and rewarding year. Treasurer **Jackie** Lai (to the right) gave a Financial Report which

**Brad Lau** announced that **Jed Smith** (on the left) and **June Yokomoto** (on the right) were selected as **Orchidists of the Year for 2022**. They

both

received an Orchidist of the Year Certificate and \$100 cash for their outstanding service to HOS.

Brad also gave several **Special Recognition Awards**. **Williette Wong** was recognized for her long years of service to HOS. She received a Certificate of Appreciation and a special Phalaenopsis floral arrangement. Mei Lin, Williette's daughter, helped carry the floral arrangement (photo on the left).

Brad also recognized **Carol De Witt**, **Kathy Sakuda**, **Linda Inouye**, **Marisa Maemori**, **Ben Kodama**, **Jr**., and **Melvin Waki** with Special Recognition Awards (photo on the left). They each received Certificates and plants of their choice.

certificates, Mel gave Brad and Linda two blooming Cattleya species plants (photo to the lower left).

The Banquet ended with drawings for orchid plants and more than 25 bento boxes prepared by the Natsunoya Tea House staff. HOS purchased \$1,500 worth of plants for the Banquet. In addition, **H&R Nurseries, Walter Hiraishi** and **Calvin Kumano** 