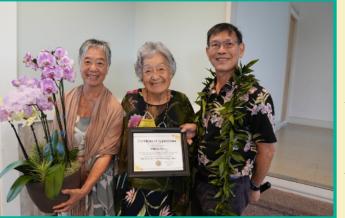

Brad also gave several **Special Recognition Awards**. **Williette Wong** was recognized for her long years of service to HOS. She received a Certificate of Appreciation and a special Phalaenopsis floral arrangement. Mei Lin, Williette's daughter, helped carry the floral arrangement (photo on the left).