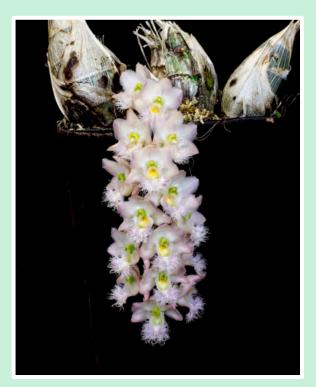

The Award photos and descriptions are also available on the HOS website at <u>https://www.honoluluorchidsociety.org/award-gallery/.</u>

Award No. 2023-06 Rlc. Fritz Nicholaus 'Spring Dance' CR HOS (77.0 Pts.) Owner: Josie Gesteuyala

Award No. 2023-07 Rth. Coral Gold 'Volcano Queen' AM HOS (80.0 Pts.) Owner: Nuuanu Orchids

Award No. 2023-08 Cl. Rebecca Northen Mikabi' AM HOS (84.0 Pts.) Owner: Nuuanu Orchids

Award No. 2023-09 Paph. Maudiae 'My Love' AM HOS (80.5 Pts.) Owner: Matthew McKnight III

<u>Award No. 2023-10</u> Rlc. Momilani Jewel 'Koko Head' AM HOS (80.3 Pts.) Owner: Scot & Karen Mitamura

<u>Award No. 2023-11</u> Ctt. Final Blue 'Royal Purple' AM HOS (81.0 Pts.) Owner: Scot & Karen Mitamura

<u>Award No. 2023-12</u> **Rlc. Sweet Silk 'Vanilla Sky'** CR HOS (78.3 Pts.) Owner: **Scot & Karen Mitamura** 

Award No. 2023-13 Rlc. Samba Jewel 'Ravishing' AM HOS (80.5 Pts.) Owner: Scot & Karen Mitamura

Award No. 2023-14 Phal. Lioulin First 'Momilani' AM HOS (84.0 Pts.) Owner: Calvin Kumano