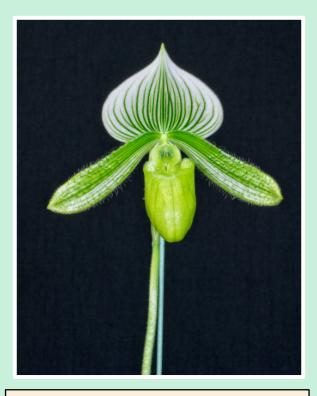

The Award photos and descriptions are also available on the HOS website at <u>https://www.honoluluorchidsociety.org/award-gallery/.</u>

Award No. 2023-06 Rlc. Fritz Nicholaus 'Spring Dance' CR HOS (77.0 Pts.) Owner: Josie Gesteuyala

Award No. 2023-07 Rth. Coral Gold 'Volcano Queen' AM HOS (80.0 Pts.) Owner: Nuuanu Orchids

Award No. 2023-08 Cl. Rebecca Northen Mikabi' AM HOS (84.0 Pts.) Owner: Nuuanu Orchids

Award No. 2023-09 Paph. Maudiae 'My Love' AM HOS (80.5 Pts.) Owner: Matthew McKnight III

<u>Award No. 2023-10</u> Rlc. Momilani Jewel 'Koko Head' AM HOS (80.3 Pts.) Owner: Scot & Karen Mitamura

<u>Award No. 2023-11</u> Ctt. Final Blue 'Royal Purple' AM HOS (81.0 Pts.) Owner: Scot & Karen Mitamura

<u>Award No. 2023-12</u> **Rlc. Sweet Silk 'Vanilla Sky'** CR HOS (78.3 Pts.) Owner: **Scot & Karen Mitamura** 

Award No. 2023-13 Rlc. Samba Jewel 'Ravishing' AM HOS (80.5 Pts.) Owner: Scot & Karen Mitamura

Award No. 2023-14 Phal. Lioulin First 'Momilani' AM HOS (84.0 Pts.) Owner: Calvin Kumano