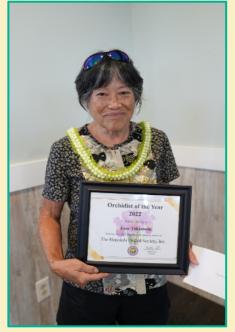

**Brad Lau** announced that **Jed Smith** (on the left) and **June Yokomoto** (on the right) were selected as **Orchidists of the Year for 2022**. They

both

received an Orchidist of the Year Certificate and \$100 cash for their outstanding service to HOS.