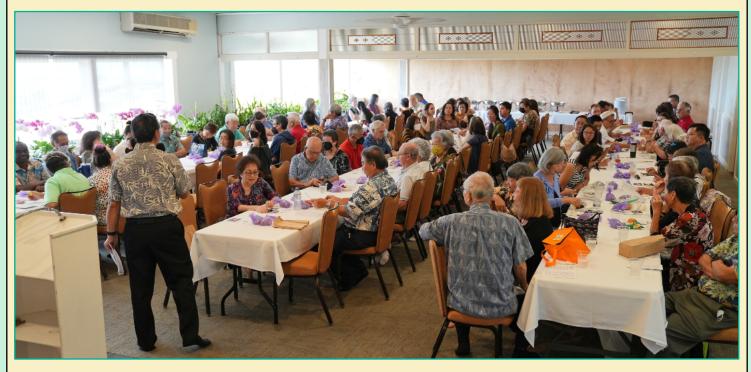

## **Annual Meeting and Banquet**

The Honolulu Orchid Society held its Annual Meeting and Banquet at the Natsunoya Tea House on Sunday, February 19, 2023. 94 members, guests and friends attended the Banquet. **Melvin Waki** served as the Master of Ceremonies. **Williette Wong** gave the invocation. Attendees enjoyed the buffet lunch that included sushi (3 types), white rice, shrimp and vegetable tempura, hibachi chicken, teriyaki steak, shoyu pork, agedashi tofu, potato salad, oriental salad with dressing, and yakisoba noodles.

introduced the **2023 Board** who were installed at the January 2023 General Membership Meeting. A short break in the program was taken for a photograph of the new Board (photo above). Trustee Skyler Inter is missing from the photo.