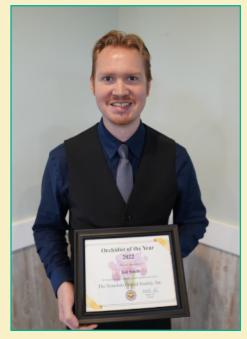

**Brad Lau** announced that **Jed Smith** (on the left) and **June Yokomoto** (on the right) were selected as **Orchidists of the Year for 2022**. They

both

received an Orchidist of the Year Certificate and \$100 cash for their outstanding service to HOS.