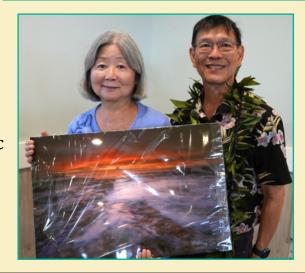

donated plants and **David Furumizo** donated a colored metallic print. **Kathy Sakuda** with assistance

from **Carol De Witt** called out the lucky winners. The Board members helped distribute the plants. Each attendee received at least two plants, many of which were in bloom. **Amjad Ahmad** won the blooming white honohono donated by Walter Hiraishi. **Evelyn Akamine** and **Andy Miyasato** won the two blooming Den. Forty Niner 'Susan' donated by **Calvin Kumano**. Marshall Silva (upper right photo) won the specimen size Den. Royal Chip donated by **H&R Nurseries** and **Carol Takayama** (lower right photo) won the metallic print donated by **David Furumizo**. The Banquet ended on a beautiful sunny day at 2:30 PM. Everyone collected their winnings, said their goodbyes and went home with smiling faces.