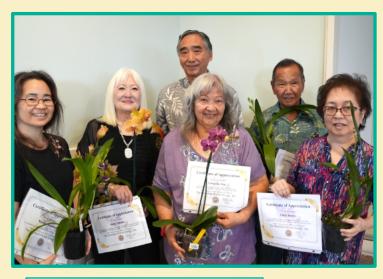

Brad also recognized **Carol De Witt**, **Kathy Sakuda**, **Linda Inouye**, **Marisa Maemori**, **Ben Kodama**, **Jr**., and **Melvin Waki** with Special Recognition Awards (photo on the left). They each received Certificates and plants of their choice.