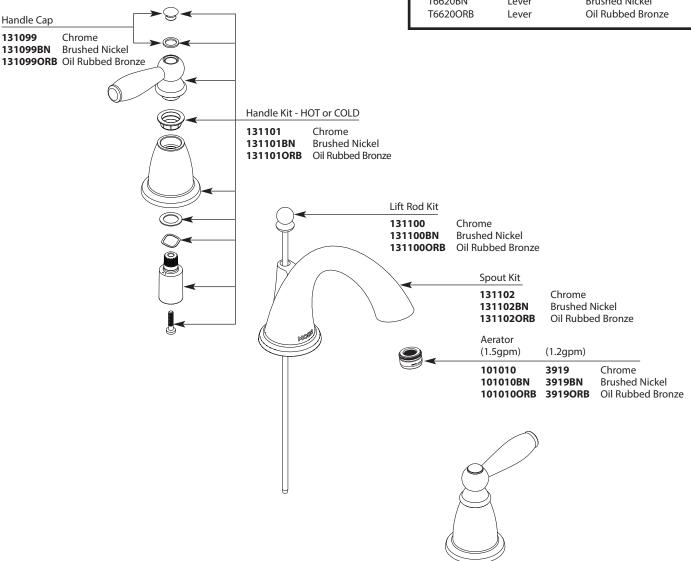

## **Illustrated Parts**

**Two-Handle Widespread Lavatory Faucet Trim** 

MODEL<br/>T6620HANDLE<br/>LeverFINISH<br/>ChromeT6620BNLeverBrushed NickelT6620ORBLeverOil Rubbed Bronze