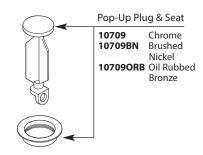

Pop-Up Plug & Seat

10709 Chrome
10709BN Brushed
Nickel
10709ORB Oil Rubbed
Bronze

Buy it for looks. Buy it for life.®