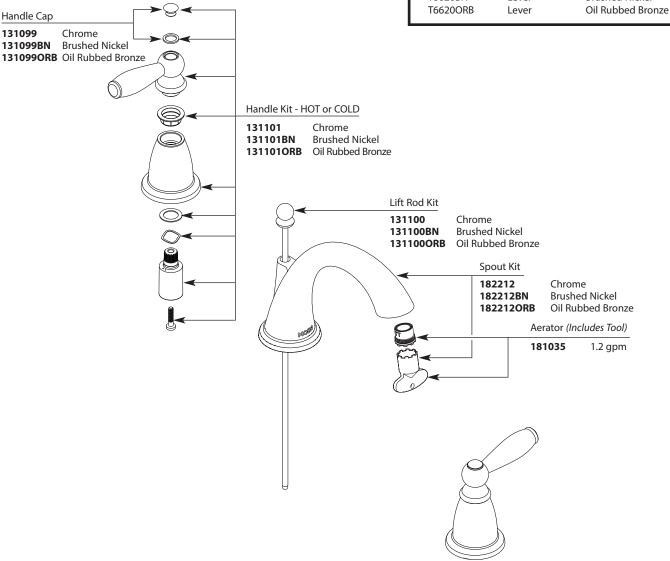

## **Illustrated Parts**

BRANTFORD™

**Two-Handle Widespread Lavatory Faucet Trim** 

 MODEL
 HANDLE

 T6620
 Lever

 T6620BN
 Lever

Chrome
Brushed Nickel

**FINISH** 