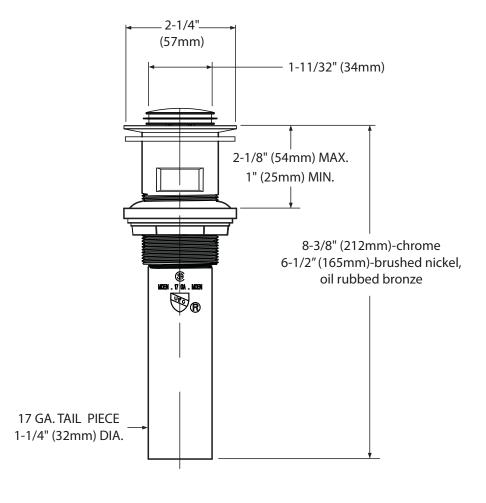

# **Buy it for looks.** Buy it for life.®

# Specifications

#### DESCRIPTION

- Metal construction with various finishes identified by suffix
- Spring loaded push button waste assembly
- With overflow
- Ideal for vessel sinks

#### **STANDARDS**

• Third party certified to: ASME A112.18.2 and CSA B-125.1 and all all applicable requirements referenced therein

#### WARRANTY

- Lifetime limited warranty against leaks, drips and finish defects to the original consumer purchaser
- 5 year warranty if used in commercial installations



### 1-1/4" Push Button Drain with Overflow

Models: 131553 series



## **CRITICAL DIMENSIONS**

(DO NOT SCALE)