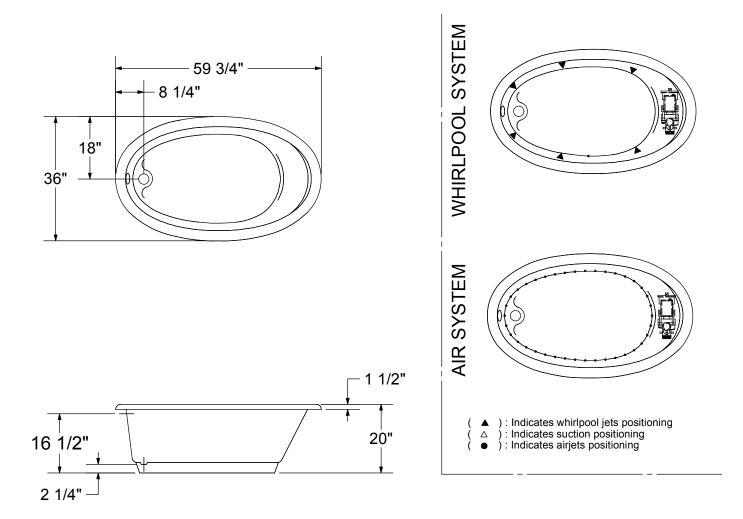

ate :                      | (EID)                                     |



#### STANDARD FEATURES

- Oval shape bathtub
- Drop-in installation
- End drain
- No skirt available

#### **OPTIONS**

- One chromatherapy light
- Water heater assembly (factory installed)
- Metal trim kit for whirlpool and combined systems
- Metal trim kit for Air Push Control
- Cable-operated waste and overflow
- Foam pillow with 2 suction pads

#### **UNIQUE FEATURES**

None

#### SYSTEMS

- MAAX Professional Whirlpool
- AeroeffectDOOR

🎃 Combined Whirlpool/Aeroeffect

#### SELECTION

Combine with MAAX's complete shower door offering visit www.maax.com

#### ONS

nere to one or more of cations:



2017-11-09

### MAAX SUBMITTAL SPECIFICATIONS



## Saturna 6036

MODEL NUMBER 106167

### **TECHNICAL DRAWINGS**