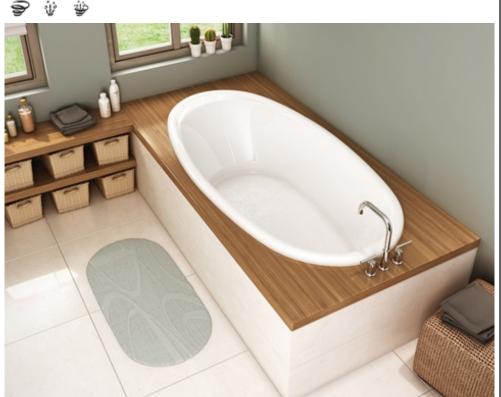

# Saturna 6036

#### MODEL NUMBER 106167

DIMENSIONS: 60" x 36" x 20" Acrylic

www.maax.com

| Project :                   | CERTIFICAT                                |
|-----------------------------|-------------------------------------------|
| Contractor :                | Maax products adl<br>the following certil |
| MAAX Representative : Tel : |                                           |
| Date :                      | (EID)                                     |

#### STANDARD FEATURES

- Oval shape bathtub
- Drop-in installation
- End drain
- No skirt available