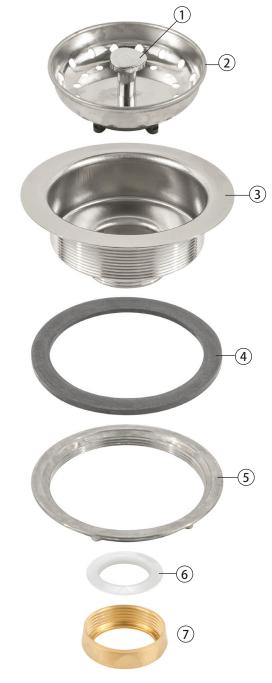

## Fits sinks which have a thickness between 1/16" and 3/4"

| No.                          |                 | Materials         |
|------------------------------|-----------------|-------------------|
|                              |                 | 300-013           |
| 1                            | Handle          | Chrome Plated ABS |
| 2                            | Strainer Basket | SS430             |
| 3                            | Body            | Polished SS430    |
| 4                            | Rubber Washer   | BUNA-N            |
| 5                            | Lock Nut        | Zinc              |
| 6                            | Seal Ring       | Polyethylene      |
| 7                            | Tail Nut        | Brass             |
| Noto: Includes friction ring |                 |                   |

Note: Includes friction ring