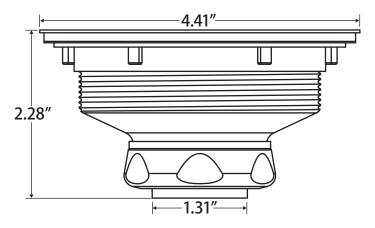

## Fits sinks which have a thickness between 1/16" and 3/4"

| No.                          |                 | Materials         |
|------------------------------|-----------------|-------------------|
|                              |                 | 300-013           |
| 1                            | Handle          | Chrome Plated ABS |
| 2                            | Strainer Basket | SS430             |
| 3                            | Body            | Polished SS430    |
| 4                            | Rubber Washer   | BUNA-N            |
| 5                            | Lock Nut        | Zinc              |
| 6                            | Seal Ring       | Polyethylene      |
| 7                            | Tail Nut        | Brass             |
| Noto: Includes friction ring |                 |                   |