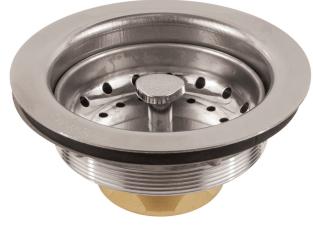

## **Snap 'N Seal® Basket Strainer** 400 Grade Stainless Steel Sink Strainer

SS-430

The Snap 'N Seal<sup>®</sup> is a high quality economic designer series choice that seals with a simple rubber stopper design. Both the body and basket are constructed of stainless steel, while the hand knob is chrome plated ABS plastic. It comes standard with a brass tail nut and a large zinc lock nut.