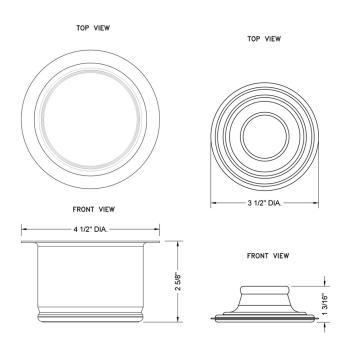

------------------------|-------------------------|
| Satin Nickel (SN)       | Pewter (PEW)            | Caramel Bronze (CB)     |
| Polished Nickel (PN)    | Antique Brass (AB)      | Antique Copper (ACU)    |
| Oil-Rubbed Bronze (ORB) | Polished Brass (PB)     | Polished Copper (PCU)   |
| Vintage Bronze (VB)     | Satin Brass (SB)        | Rose Gold (RG)          |
| Matte Black (MBK)       | Satin Gold (SG)         | Polished Gold (PG)      |
| Black Nickel (BKN)      | Bombay Gold (BG)        | Jewelers Gold (JG)      |
| Europa Bronze (EB)      | White (WH)              | Sedona Beige (SDB)      |
| Tristan Brass (TB)      | Unlacquered Brass (ULB) | Brushed Stainless (BSS) |
|                         |                         |                         |

## SPECIFICATION DRAWING: