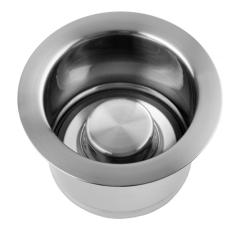

## Extra Deep Disposal Flange with Stopper

Confidence from start to finish.

## **FEATURES:**

- Brass construction
- 3 <sup>1</sup>/<sub>2</sub>" Diameter
- Easy installation
- Fits sinks up to 2" thick
- Positive seal stopper
- For continuous feed disposals only
- Fits ISE (including Evolution Series), Kenmore, KitchenAid and Maytag