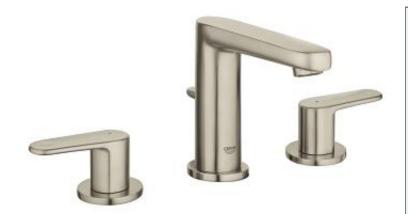

#### **Product Description:**

Three-hole basin mixer 1/2" S-Size

## Standard Specification:

- 1/2" ceramic cartridge (90° turn)
- GROHE StarLight finish
- GROHE EcoJoy technology for less water and perfect flow
- GROHE QuickFix installation system with centering support
- Spout with SpeedClean-flow control
- 1 1/4" pop-up waste set
- Max Flow Rate 1.5 gpm at 60 psi (5.7 L/min)
- Union nut with 7/16" drilling

#### Color:

□ 20302EN0 brushed nickel