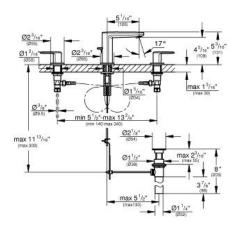

## Standard Specification:

- 1/2" ceramic cartridge (90° turn)
- GROHE StarLight finish
- GROHE EcoJoy technology for less water and perfect flow
- GROHE QuickFix installation system with centering support
- Spout with SpeedClean-flow control
- 1 1/4" pop-up waste set
- Max Flow Rate 1.5 gpm at 60 psi (5.7 L/min)
- Union nut with 7/16" drilling