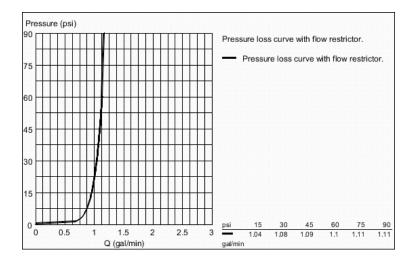

## Standard Specification:

- Wall mount
- GROHE StarLight chrome finish
- GROHE WaterCare™
- Valves hot/cold with 1/2" cartridge (90°)
- Center distance (7 7/8")
- Handles sold separately
- Requires Vessel Rough-In Valve (33 885)
- For vessel sink pop-up drain 28 754
- Max flow rate: 1.2 gpm (4.56 L/min)
- Less handles order (18 026) or (18 027) (sold separately)