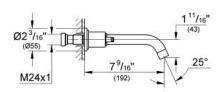

## Standard Specification:

- Wall mount
- GROHE StarLight chrome finish
- GROHE WaterCare™
- Valves hot/cold with 1/2" cartridge (90°)
- Center distance (7 7/8")
- Handles sold separately
- Requires Vessel Rough-In Valve (33 885)
- For vessel sink pop-up drain 28 754
- Max flow rate: 1.2 gpm (4.56 L/min)
- Less handles order (18 026) or (18 027) (sold separately)