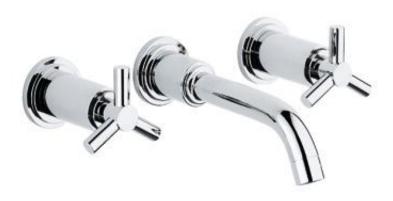

## Product Description: Three-hole basin mixer M-Size

## Standard Specification:

- Wall mount
- GROHE StarLight chrome finish
- GROHE WaterCare™
- Valves hot/cold with 1/2" cartridge (90°)
- Center distance (7 7/8")
- Handles sold separately
- Requires Vessel Rough-In Valve (33 885)
- For vessel sink pop-up drain 28 754
- Max flow rate: 1.2 gpm (4.56 L/min)
- Less handles order (18 026) or (18 027) (sold separately)