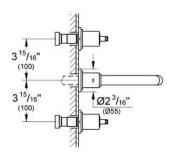

## Standard Specification:

- Wall mount
- GROHE StarLight chrome finish
- GROHE WaterCare™
- Valves hot/cold with 1/2" cartridge (90°)
- Center distance (7 7/8")
- Handles sold separately
- Requires Vessel Rough-In Valve (33 885)
- For vessel sink pop-up drain 28 754
- Max flow rate: 1.2 gpm (4.56 L/min)
- Less handles order (18 026) or (18 027) (sold separately)