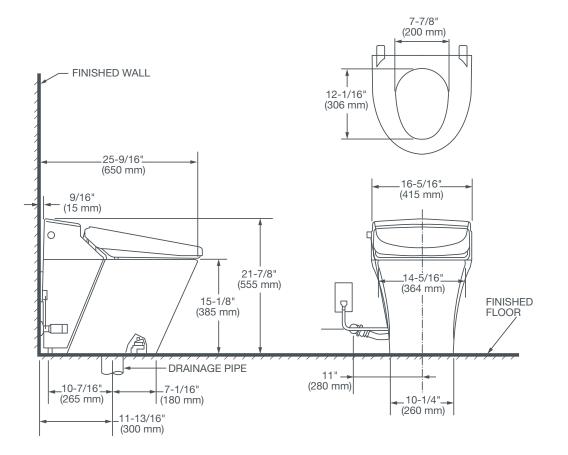

### ROUGH IN DIAGRAM SHOWN ON NEXT PAGE

#### NOTES:

This toilet is designed to rough-in at a minimum dimension of 12" (305 mm) from finished wall to C/L of outlet. Supply not included with fixture and must be ordered separately. Includes flex supply with integral shutoff valve, seat and bolt caps.

\* Dimensions shown for location of supply is suggested.