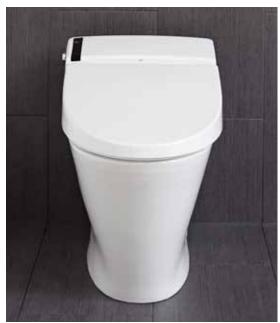

# **AT200<sup>™</sup> SPALET<sup>™</sup>** INTEGRATED ELECTRONIC BIDET TOILET

## D29020CS416-415 Seat and Bowl Combo

### **FEATURES**

- Sleek and simple overall design
- Vitreous China compact-elongated bowl
- Innovative sensor technology
- One-touch power save (8 hours)
- Automatic open/slow-close lid and heated seat (6 levels)
- WaterSense dual flush 1.32 -0.92 gpf/4.9-3.4 lpf
- Automatic vortex flush with siphon jet
- In-line easy to access water filter
- Turbo air deodorizer with replaceable cartridge
- Warm air dryer (3 temp levels)
- Easy-clean seat with dual self cleaning/removable nozzle tips
- Two independent self-cleaning water spray nozzles for front and rear cleansing
- Water control settings; pressure (6 levels), temperature (6 levels), massage and oscillation
- Metal remote control included
- Soft night light

#### NOMINAL DIMENSIONS

21-7/8" x 16-5/16" x 25" (555 x 415 x 635 mm)

**COLORS/FINISHES** 

Canvas White (415)