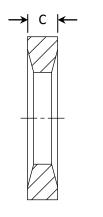

| PART DIMENSIONS (Inches) |        |        |        |  |  |
|--------------------------|--------|--------|--------|--|--|
| Model                    | DIA. A | DIA. B | DIM. C |  |  |
| WRJ-22                   | 1.22   | .69    | .23    |  |  |