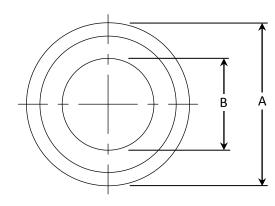

| PART DIMENSIONS (Inches) |        |        |        |  |  |
|--------------------------|--------|--------|--------|--|--|
| Model                    | DIA. A | DIA. B | DIM. C |  |  |
| WRJ-22                   | 1.22   | .69    | .23    |  |  |