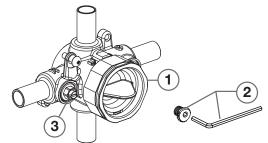

### **RU102SS**

- 1 M970452-0070A FIXATION RING KIT
- M970453-0070A LOCKING CAM SCREW KIT
- M970451-0070A SCREWDRIVER STOPS