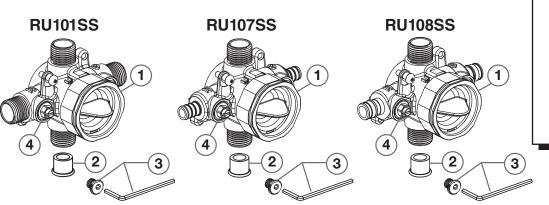

# Flash™ Shower Valve Rough With Screwdriver Stops

**MODEL NUMBERS** 

RU101SS RU102SS RU107SS RU108SS RU109SS RU107ESS RU108ESS

RU109SS RU107ESS RU108ESS

- 1 M970452-0070A FIXATION RING KIT
- 2 050145-0070A 1/2" SWEAT PLUG
- M970453-0070A LOCKING CAM SCREW KIT
- M970451-0070A SCREWDRIVER STOPS