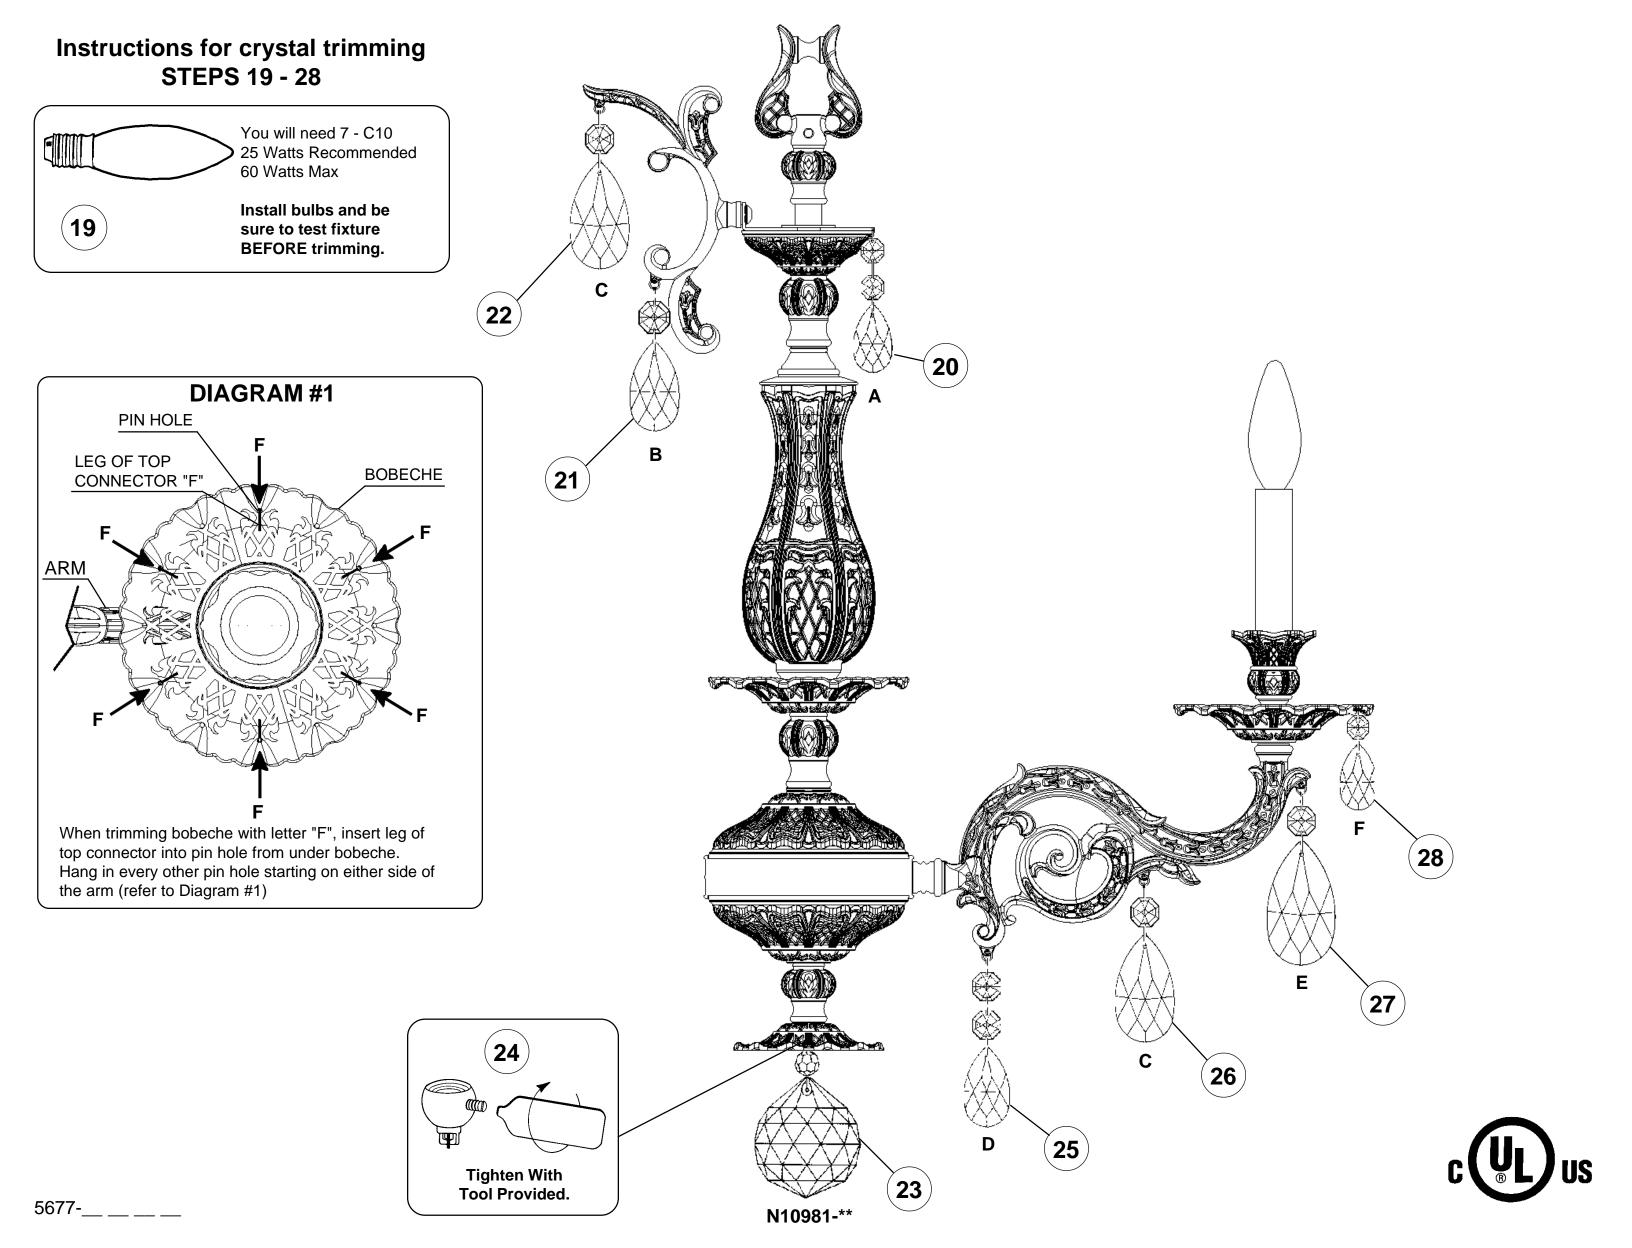

## See diagram on back page Follow steps in exact order Save this trim diagram for future reference

IMPORTANT Person who opens carton should record the following information for future service. # \_\_\_\_\_ Four-digit number on outside of carton. PACKER # \_\_\_\_\_ See crystal package label. ORDER # \_\_\_\_\_ See crystal package label.