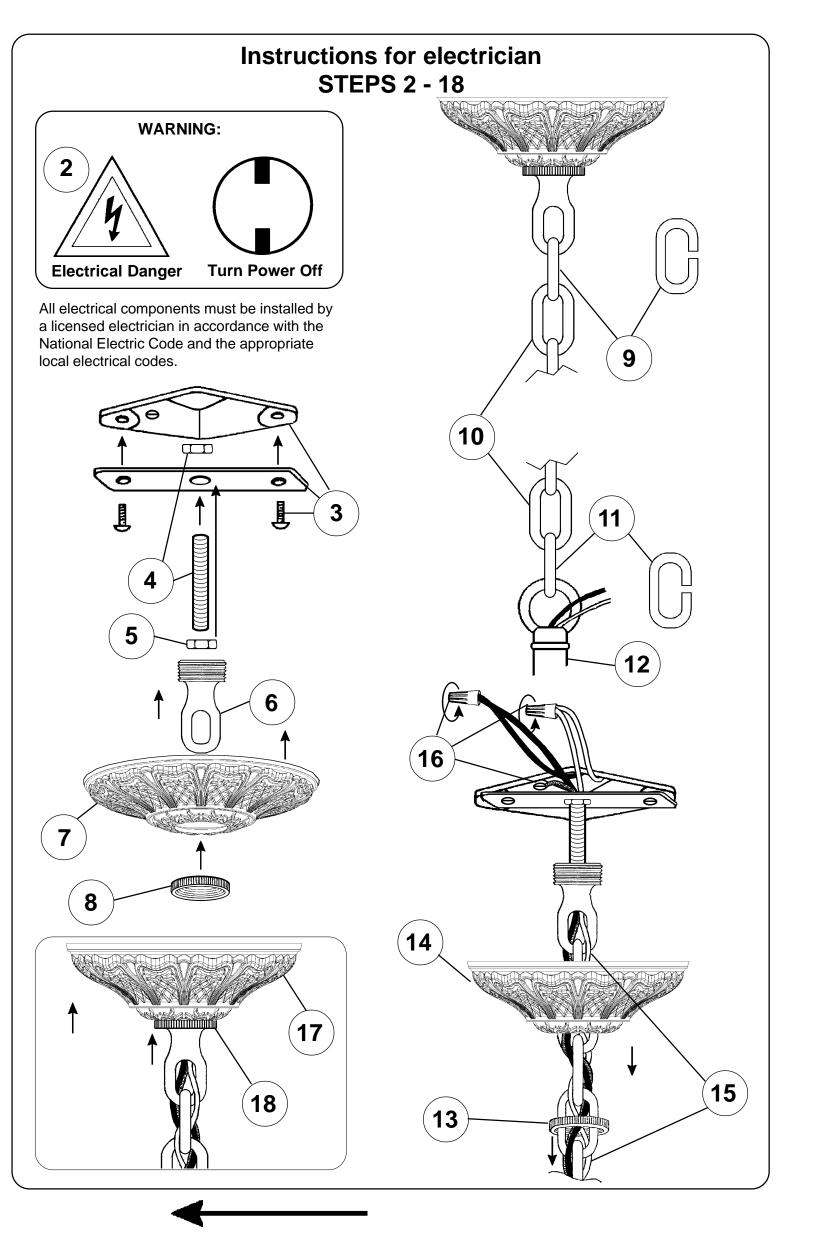

## See diagram on back page Follow steps in exact order Save this trim diagram for future reference

IMPORTANT Person who opens carton should record the following information for future service. # \_\_\_\_\_ Four-digit number on outside of carton. PACKER # \_\_\_\_\_ See crystal package label. ORDER # \_\_\_\_\_ See crystal package label.