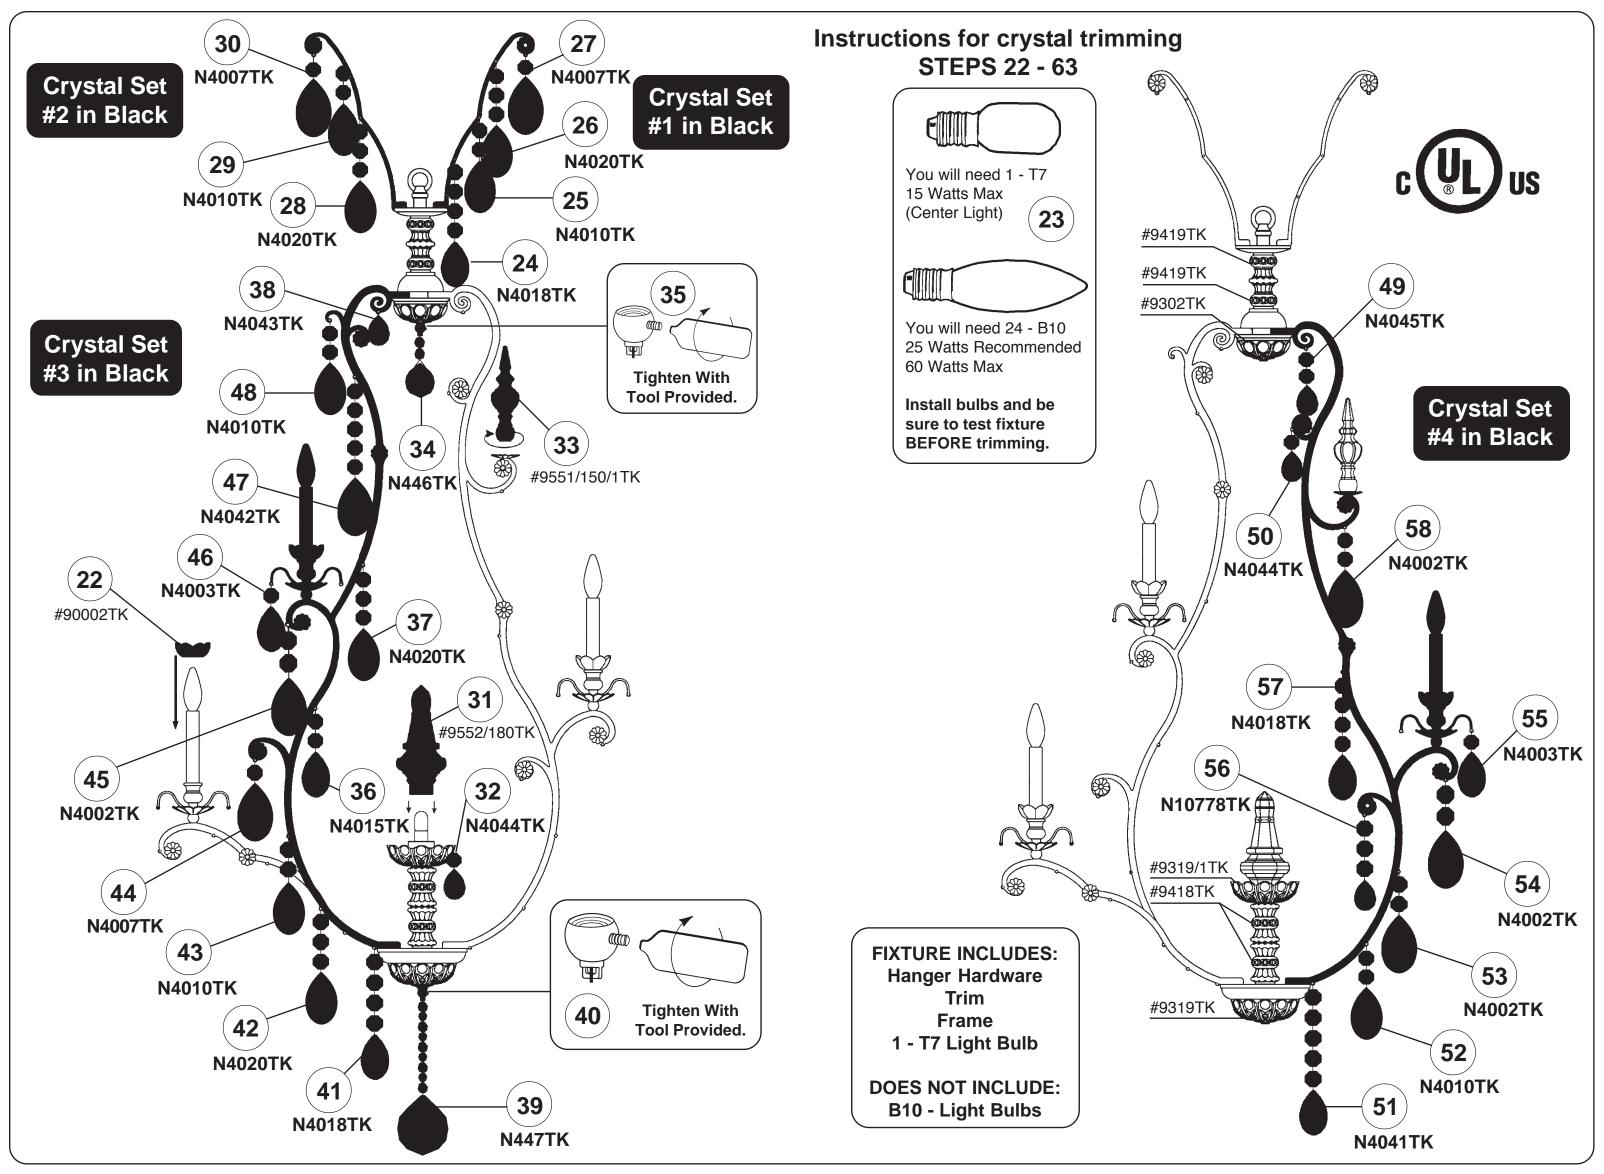

#### Follow steps in exact order Save this trim diagram for future reference

IMPORTANT pens carton should record the formation for future service. Four-digit number on outside of carton. See crystal package label. See crystal package label.

### **NOTE: Work on one** crystal set at a time. Follow the black line from top to bottom according to the numbered steps on the trim diagram.