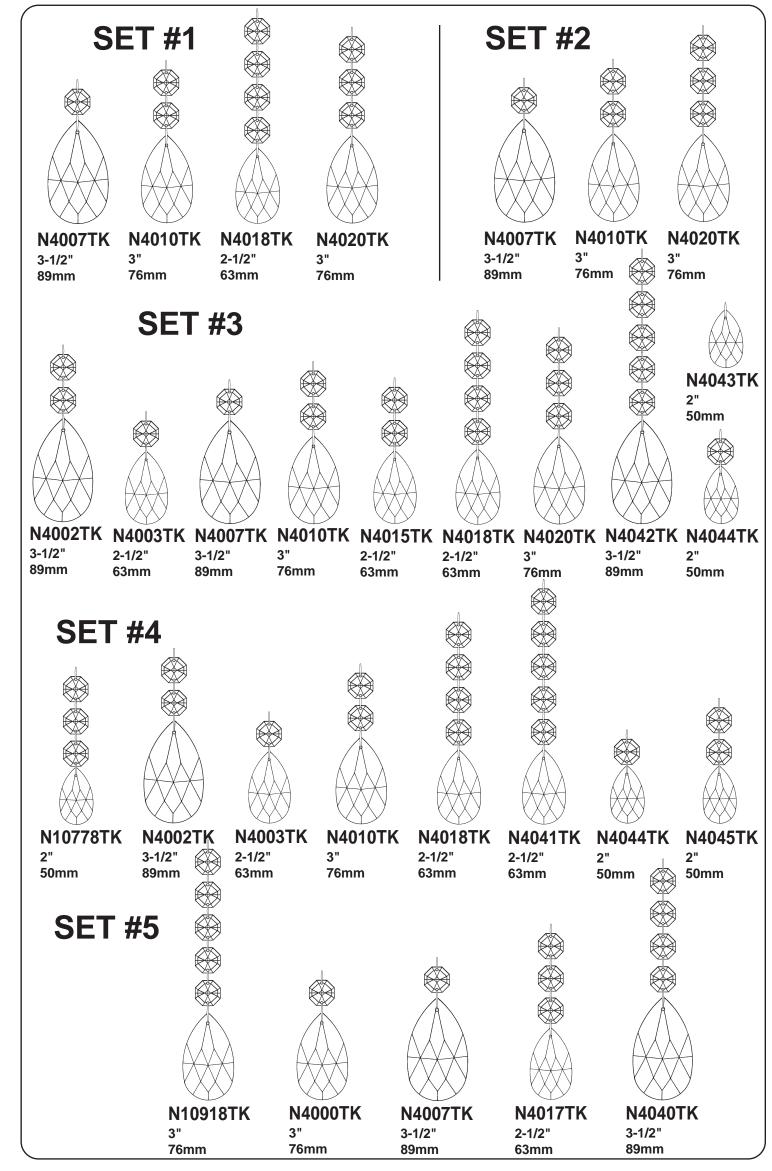

### For easy removal of crystal from bubble pack, please cut along pouches on the inside of the seam. Gently remove crystal from the side of the pouch.

### **NOTE: Work on one** crystal set at a time. Follow the black line from top to bottom according to the numbered steps on the trim diagram.