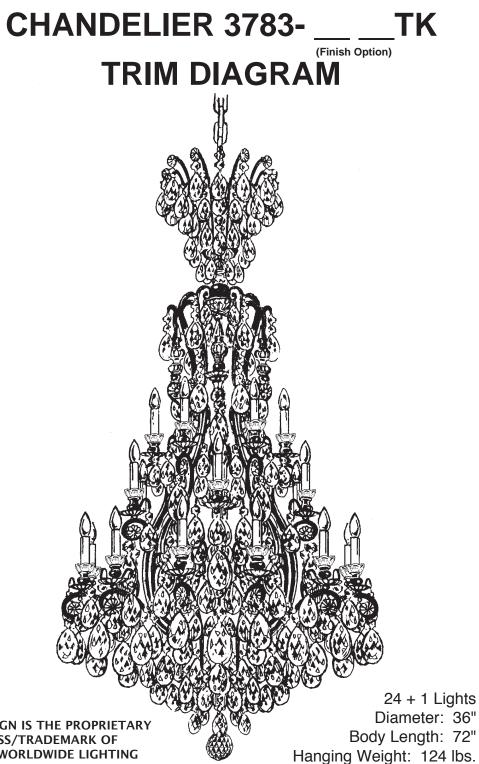

# **SCHONBEK**<sup>®</sup>

T HIS DESIGN IS THE PROPRIETARY TRADE DRESS/TRADEMARK OF SCHONBEK WORLDWIDE LIGHTING INC.



|        |   | son who o <sub>l</sub><br>llowing in |
|--------|---|--------------------------------------|
| CODE   | # | F                                    |
| PACKER | # | S                                    |
| ORDER  | # | S                                    |
|        |   |                                      |



## **SCHONBEK®**

#### Follow steps in exact order Save this trim diagram for future reference

IMPORTANT pens carton should record the formation for future service. Four-digit number on outside of carton. See crystal package label. See crystal package label.





PAGE 7



3783-\_\_\_TK

PAGE 6

3783-\_\_\_\_TK

### For easy removal of crystal from bubble pack, please cut along pouches on the inside of the seam. Gently remove crystal from the side of the pouch.



### **NOTE: Work on one** crystal set at a time. Follow the black line from top to bottom according to the numbered steps on the trim diagram.