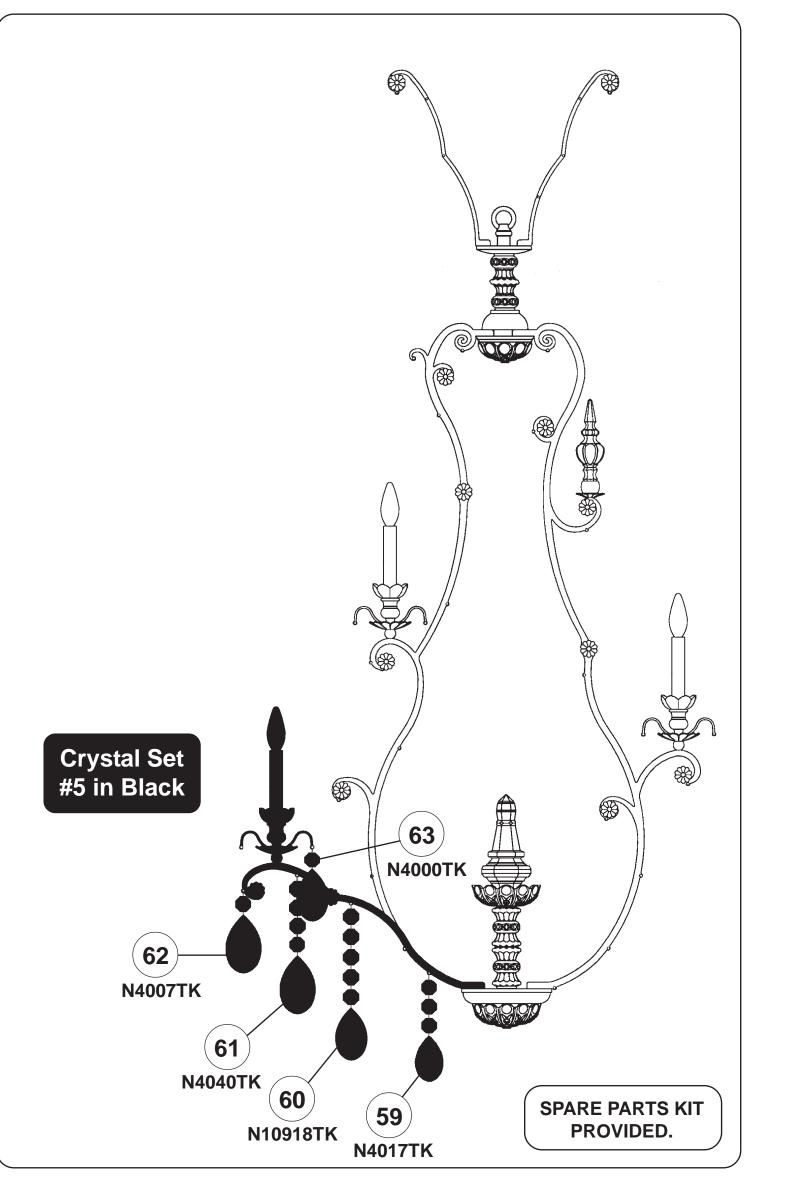

### **NOTE: Work on one** crystal set at a time. Follow the black line from top to bottom according to the numbered steps on the trim diagram.