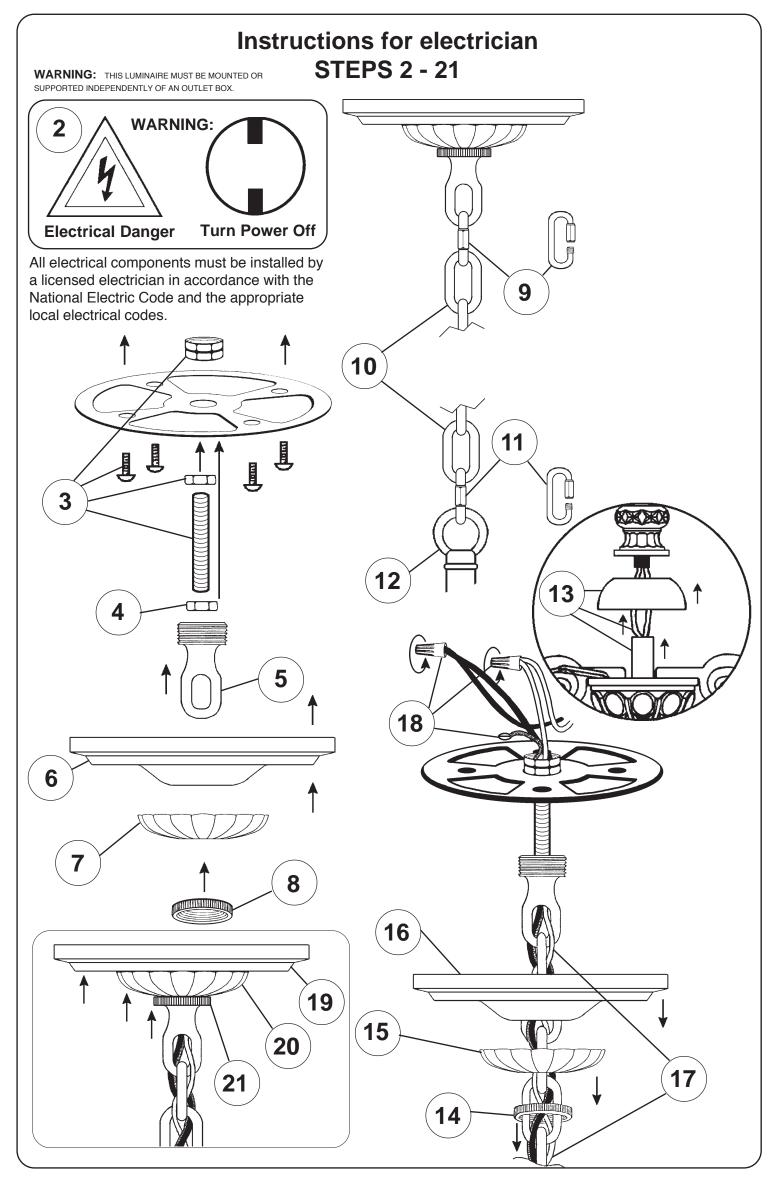

#### Follow steps in exact order Save this trim diagram for future reference

IMPORTANT pens carton should record the formation for future service. Four-digit number on outside of carton. See crystal package label. See crystal package label.

### **NOTE: Work on one** crystal set at a time. Follow the black line from top to bottom according to the numbered steps on the trim diagram.