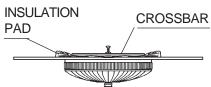

3 Slide assembled parts - gallery ring together with chrome reflector (insulation pad above) and light cluster over thread attached to crossbar and secure with knurled nut. Make sure entire assembly is firmly against the ceiling. If the outlet box is not flush with ceiling, it may be necessary to adjust the thread attached to crossbar. Install bulbs and test power to insure proper wiring before hanging trim from fixture.