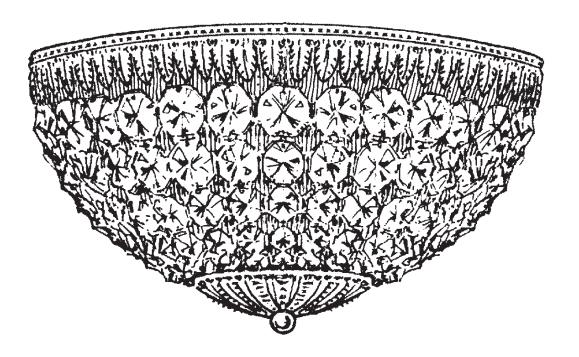

## PETITE CRYSTAL 1560- \_\_\_ A

THIS DESIGN IS THE PROPRIETARY TRADEDRESS/TRADEMARKOF SWAROVSKILIGHTING, LTD.

4 Lights
Diameter: 10"
Body Length: 5-1/2"
Hanging Weight: 3 lbs.

All electrical components must be installed by a licensed electrician in accordance with the National Electric Code and the appropriate local electrical codes.