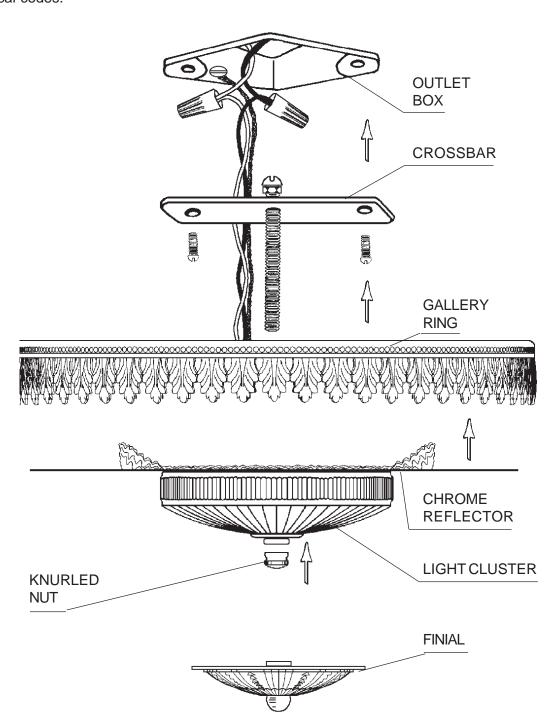

1 Remove crossbar from light cluster and reflector. Attach to outlet box in ceiling.

Place gallery ring over chrome reflector and light cluster.

Connect fixture ground wire to grounding screw in outlet box and complete connections of fixture conductors to main power leads. Fixture MUST be grounded.

3 Slide assembled parts - gallery ring together with chrome reflector (insulation pad above) and light cluster over thread attached to crossbar and secure with knurled nut. Make sure entire assembly is firmly against the ceiling. If the outlet box is not flush with ceiling, it may be necessary to adjust the thread attached to crossbar. Install bulbs and test power to insure proper wiring before hanging trim from fixture.