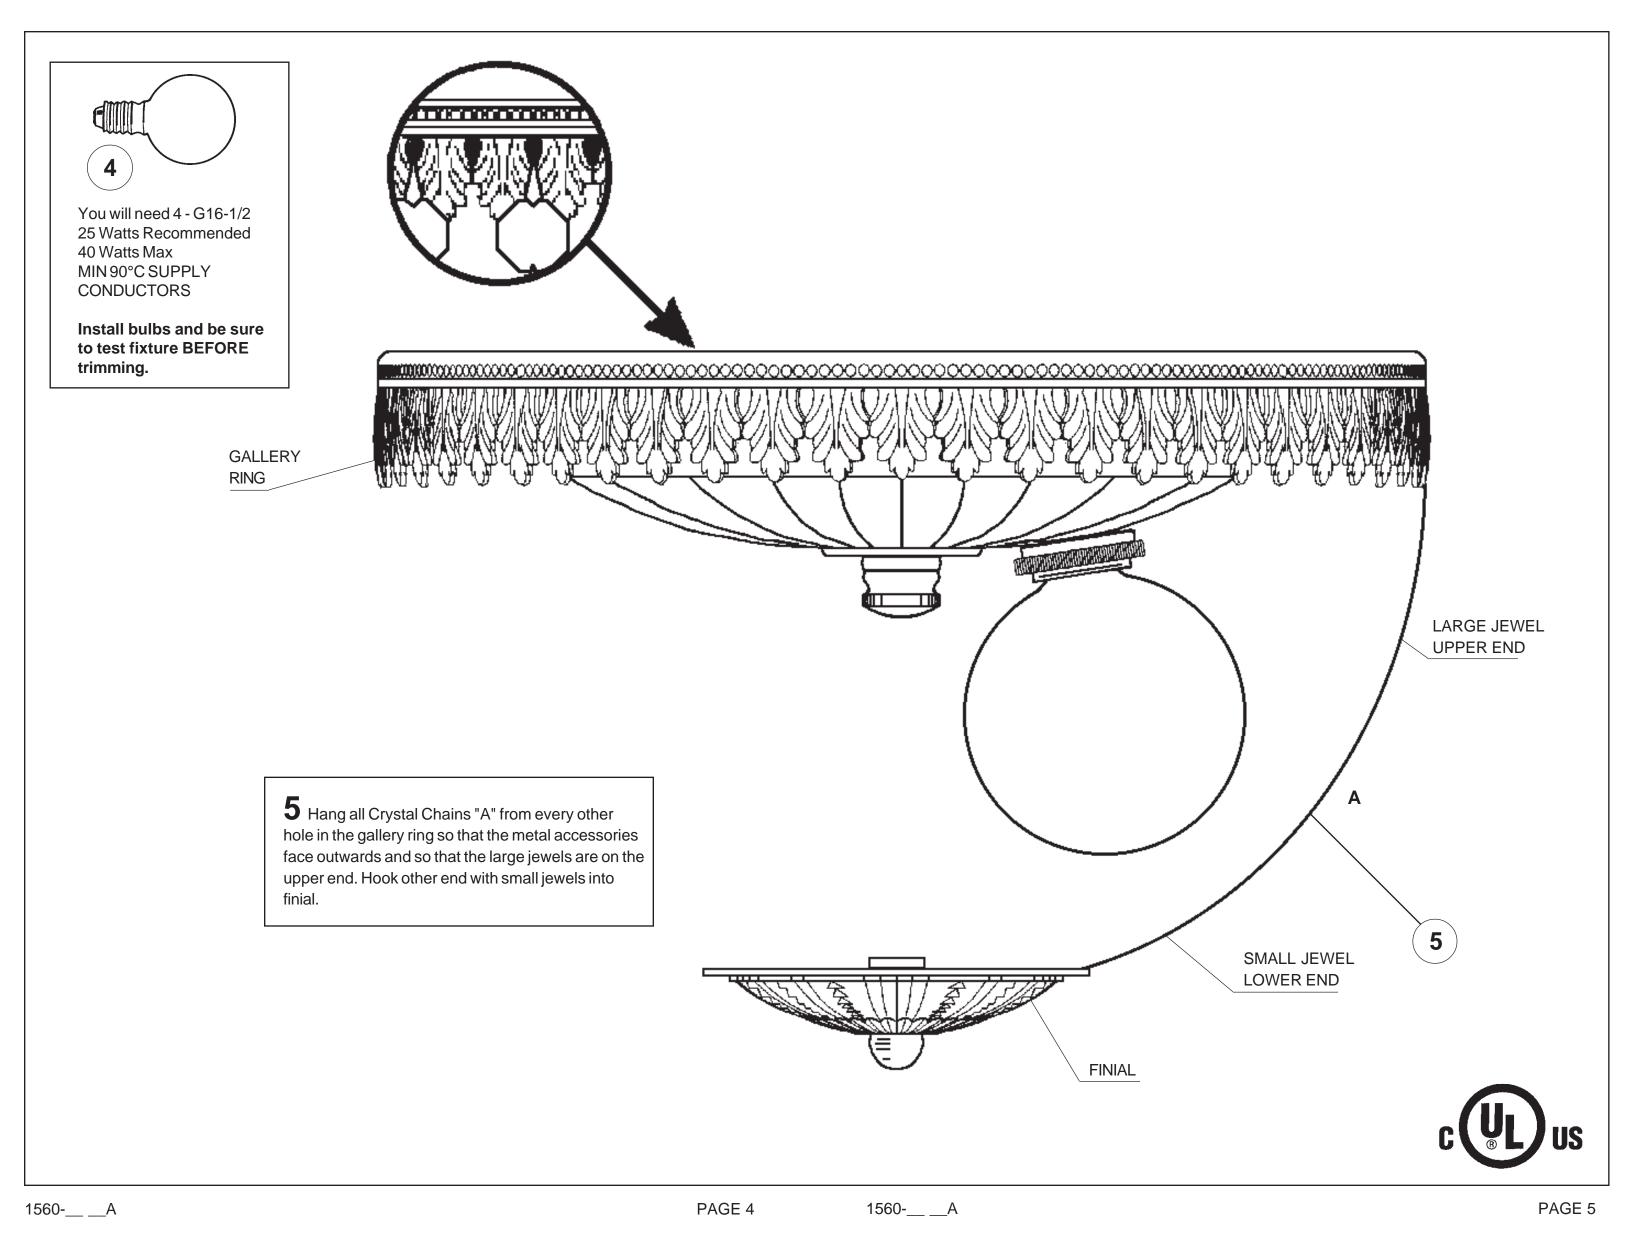

3 Slide assembled parts - gallery ring together with chrome reflector (insulation pad above) and light cluster over thread attached to crossbar and secure with knurled nut. Make sure entire assembly is firmly against the ceiling. If the outlet box is not flush with ceiling, it may be necessary to adjust the thread attached to crossbar. Install bulbs and test power to insure proper wiring before hanging trim from fixture.