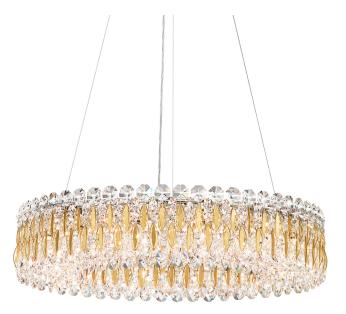

## SARELLA

RS8343

A waterfall of metal discs and crystal beading glimmers around fine glass arms. Sarellaâs classic marriage of hand-finished metal and multifaceted crystal drops sheds a beautiful, soft light on your interior. An instant heirloom, it has been interpreted in different styles, from the traditional frame enhanced by round branches, to the simple bejeweled columns perfect for intimate areas.

## **SPECIFICATIONS**

| Type:         | Pendant                     |  |
|---------------|-----------------------------|--|
| Width/Length: | 24in / 61cm                 |  |
| ♣ Height:     | 5.5in / 14cm                |  |
|               | 144in / 366cm               |  |
| Hang Weight:  | 24lbs / 10.8kg              |  |
| Tier Count:   | 1                           |  |
| Bulb Count:   | 12                          |  |
| Bulb Info:    | (12) E12, 40 MAX, G16-1/2** |  |
| Voltage:      | 110V / 220V / CCC           |  |