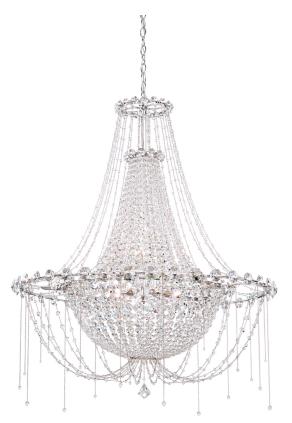

## **CHRYSALITA**

CM8334

Like an heirloom cascade of diamonds, Chrysalitas ethereal crystal basket is enhanced with fine strands of crystal-embellished chains. This delicately beautiful piece culminates in a faceted finial drop cut exclusively for Schonbek. While Chrysalitas large chandeliers will delight in grand ballrooms, the smaller designs are ideal for your elegant home.

## **SPECIFICATIONS**

| Type:         | Chandelier           |
|---------------|----------------------|
| Width/Length: | 33in / 84cm          |
| + Height:     | 35in / 89cm          |
|               | 40in / 102cm         |
| Hang Weight:  | 33lbs / 14.9kg       |
| Tier Count:   | 1                    |
| Bulb Count:   | 8                    |
| Bulb Info:    | (8) G9, 40 MAX, G9** |
| Voltage:      | 110V / 220V          |