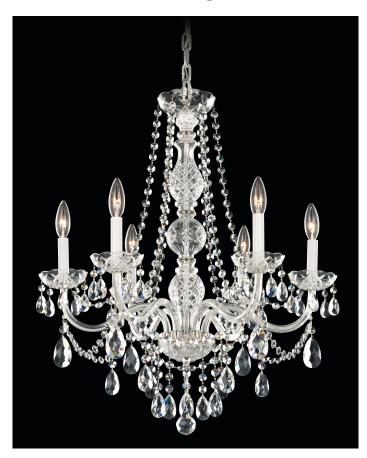

## **ARLINGTON**

1303

Transporting you to the dramatic, contemplative mood of the Romantic era, Arlington is an all-crystal chandelier with elaborately cut crystal column pieces, dishes, and bobeches. In a grand home filled with antiques, paintings and tapestries, Arlington makes a striking statement.

## **SPECIFICATIONS**

| Type:         | Chandelier             |
|---------------|------------------------|
| Width/Length: | 24in / 61cm            |
| ♣ Height:     | 28in / 71cm            |
|               | 40in / 102cm           |
| Hang Weight:  | 12lbs / 5.4kg          |
| Tier Count:   | 1                      |
| Bulb Count:   | 6                      |
| Bulb Info:    | (6) E12, 60 MAX, B10** |
| Voltage:      | 110V                   |