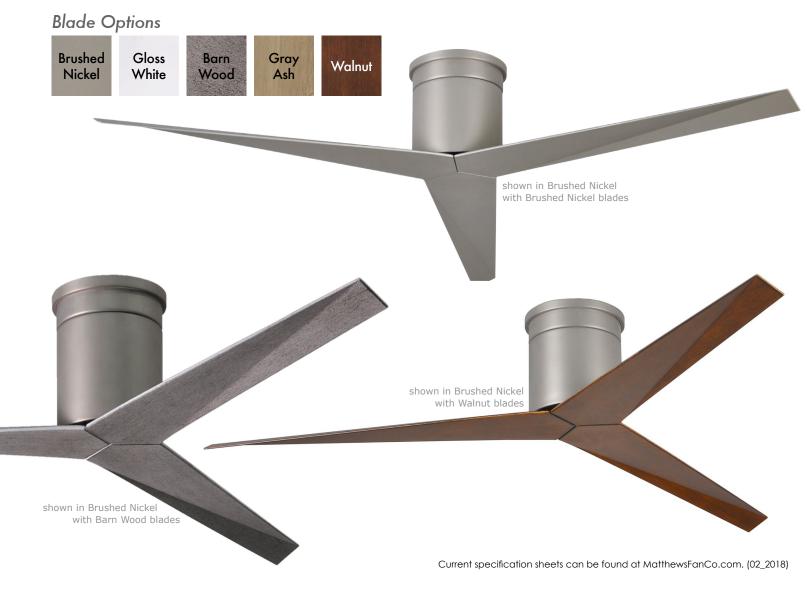

## **CEILING HEIGHT TABLE**

Suitable for ceiling heights 7'10" or greater

| SKU NAMING CONVENTION |                                                                  |                                      |
|-----------------------|------------------------------------------------------------------|--------------------------------------|
| SKU#                  | <b>EKH-XX-XXX</b><br>(Model+Finish+Bl                            | ade Finish)                          |
| Finishes              | Brushed Nickel<br>Gloss White                                    | - BN<br>- WH                         |
| Blade<br>Finishes     | Brushed Nickel<br>Gloss White<br>Barn Wood<br>Gray Ash<br>Walnut | - BN<br>- WH<br>- BW<br>- GA<br>- WN |