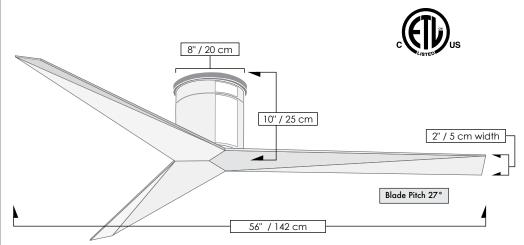

| FAN SPECIFICATIONS                   |                                                                                       |  |
|--------------------------------------|---------------------------------------------------------------------------------------|--|
| Fan Diameter                         | 56 inches / 142 cm                                                                    |  |
| Overall Drop                         | 10 inches / 25 cm                                                                     |  |
| Fan Weight                           | 14 lbs                                                                                |  |
| Voltage                              | 110 or 220                                                                            |  |
| Motor Type                           | DC                                                                                    |  |
| Remote Control                       | Hand-held, wall-mountable, 6-speed with reverse                                       |  |
| Wall Control                         | Decora-style, 6-speed wall control: DC-WC                                             |  |
| Environments                         | Damp locations for all finishes<br>Neither coastal, saltwater nor chlorine compatible |  |
| Ambience                             | Silent                                                                                |  |
| Safety Certification                 | ETL / CETL                                                                            |  |
| Warranty                             | Limited Lifetime                                                                      |  |
| MOTOR EFFICIENCY DATA AT HIGH SPEEDS |                                                                                       |  |
| RPM                                  | 172                                                                                   |  |
| CFM                                  | 5236.43                                                                               |  |
| Watts                                | 30.50                                                                                 |  |
| CFM/Watt                             | 171.69                                                                                |  |
| Blade Pitch                          | 27°                                                                                   |  |