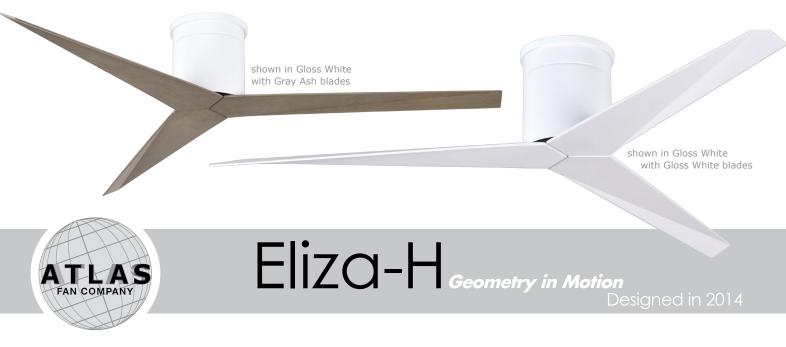

Designed by Chicago architect Stephen Katz in 2014, the Eliza–H ceiling-mount fan blends a beautiful technically derived form with superior function and movement. The unique blade shape is designed to maximize air movement at the outer edge of the blade. The result is more efficient air velocity rings, less blade drag and greater motor optimization. Equally important is Eliza-H's stationary visual statement which combines modern utility with minimalist geometry. Constructed of cast aluminum and heavy stamped steel, the Eliza-H has a limited lifetime warranty.

## Eliza-H