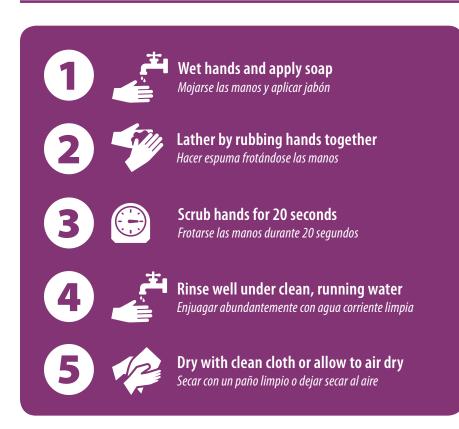

Read entire container label for detailed instructions and safety information.

# **DIRECTIONS**